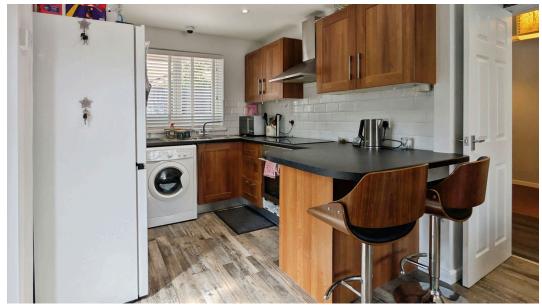

## KITCHEN/RECEPTION ROOM Measuring Max 23'1/14'0 x Max 10'4/7'7

Enter the property to the side through a double-glazed front door, laminate flooring, double glazed bay window to the front, radiator, range of wall and base units over incorporating a one and a half stainless steal sink and drainer, breakfast bar, space for a fridge freezer, wall mounted Baxi combination boiler, four ring electric hob, electric oven, extractor hood above, space for a washing machine and a double glazed window to the rear and door to;