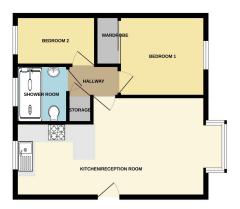

, this well-presented bungalow offers comfortable living - early viewing is highly recommended.

EPC: D65

## **GENERAL INFORMATION**

Tenure - Freehold Council Tax Band - B

## THE ACCOMMODATION INCLUDES

## KITCHEN/RECEPTION ROOM Measuring Max 23'1/14'0 x Max 10'4/7'7

Enter the property to the side through a double-glazed front door, laminate flooring, double glazed bay window to the front, radiator, range of wall and base units over incorporating a one and a half stainless steal sink and drainer, breakfast bar, space for a fridge freezer, wall mounted Baxi combination boiler, four ring electric hob, electric oven, extractor hood above, space for a washing machine and a double glazed window to the rear and door to;

## **HALLWAY**

Laminate flooring, storage cupboard and doors to;







Affeld every aboning has been made to ensure the accuracy of the Stoppien contained been, measurements of decry, and extra norm and any other forms are appreciated and mis responsibility to like the real entry, orientation in mis-calenters. This pear is the fluctuative purposes only and chand be used as such by any ecopocitive purchases. The services, system and applications shown have not been bested and no quarantee as in free operatingly are efficiency can be given.



• Driveway To The Front

Semi-Detached Bungalow

· Council Tax: Band B

Walk In Shower

· Well Presented Property

Sought After Location

 \*\*PLEASE QUOTE REF CW0319\*\*