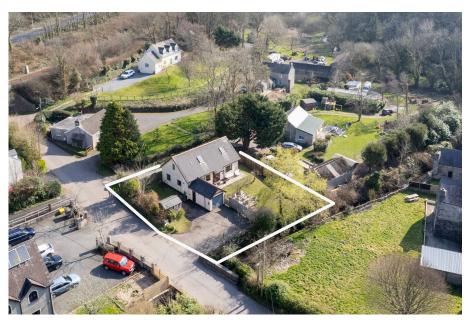

## Priory Stream, Lower Priory, SA73 3UA

Offers Over £290,000

- Please Quote AR0614
- 3 Bedroom Det House
- Garage + Driveway & Parking Outdoor Patio Area
- Pretty Gardens set in 0.13 acre
- Holiday Let Potential
- Sought after Village Location Lovely Woodland Walks

## Please Quote AR0614

Welcome to Priory Stream, Lower Priory — A Charming Retreat with Woodland Walks and Holiday Let Potential

Nestled in the peaceful setting of Lower Priory, Priory Stream is a delightful 3 bedroom detached house offering a rare blend of tranquillity and charm. Set on a generous 0.13-acre plot, the pretty gardens provide a serene escape, perfect for relaxing or entertaining, with mature trees and vibrant planting adding to the beauty.