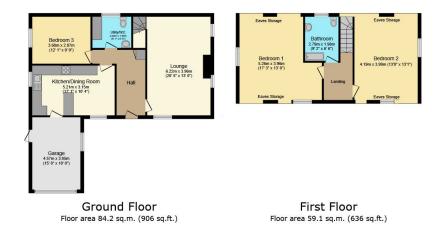

TOTAL: 143.2 sq.m. (1,542 sq.ft.)

This floor plan is for illustrative purposes only. It is not drawn to scale. Any measurements, floor areas (including any total floor area), openings and orientations are approximate. No details are guaranteed, they cannot be relied upon for any purpose and do not form any part of any agreement. No liability is taken for any error, omission misstatement. A party must rely upon its own inspection(s). Powered by www.Propertybox.io