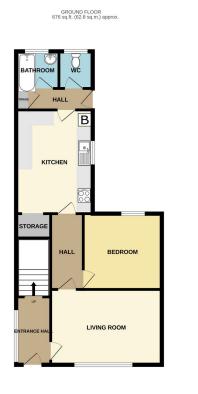

TOTAL FLOOR AREA: 1239 sq.ft. (115.1 sq.m.) approx. White every always have been used to a start and the start an

A great investment opportunity in desirable Landore, Swansea – a well-maintained duplex featuring two separate, contemporary apartments. The property comprises a one-bedroom flat on the ground floor and a two-bedroom flat on the first floor, each offering modern living spaces with up-to-date amenities. The property has achieved a combined rental income of £1,000 per calendar month with an attractive 8.5% yield, presenting an ideal opportunity for investors