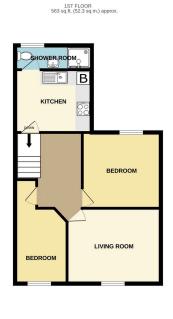

TOTAL FLOOR AREA: 1239 sq.ft. (115.1 sq.m.) approx. White every always have been used to a start and the start an

A great investment opportunity in desirable Landore, Swansea – a well-maintained duplex featuring two separate, contemporary apartments. The property comprises a one-bedroom flat on the ground floor and a two-bedroom flat on the first floor, each offering modern living spaces with up-to-date amenities. The property has achieved a combined rental income of £1,000 per calendar month with an attractive 8.5% yield, presenting an ideal opportunity for investors