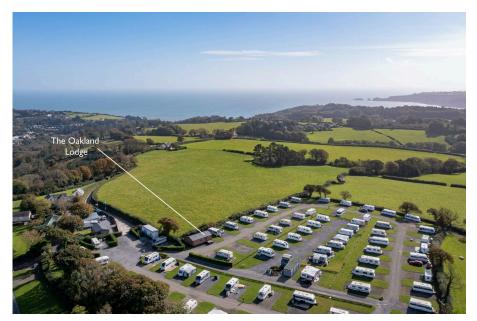

## Shearwater Retreat, The Oakland Lodge, Sardis,

Fixed Price £162,500

- Please Quote AR0614/ Ability 12 Month Licence for Holiday to Holiday Let with No Council Tax Payable
  2 Bedroom 34ft x 20ft
- Modern Luxury Lodge by "Love Holiday Homes"
- Ground Rent £4,950 includes Water & Rates @ £350
- 50 Year Lease
- Close to Saundersfoot & **Tenby Beaches**

## Quote AR0614

Welcome to the market the Oakland Lodge, a 2 bedroom luxury lodge situated in Sardis, Wisemans Bridge on the outskirts of Saundersfoot. Occupying an enviable position on the Shearwater site the lodge has distant views of the Gower Peninsula & Worm's Head.