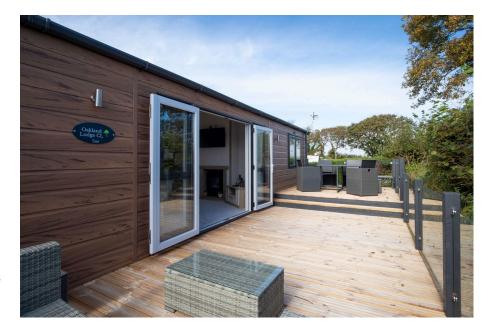

## Quote AR0614

Welcome to the market the Oakland Lodge, a 2 bedroom luxury lodge situated in Sardis, Wisemans Bridge on the outskirts of Saundersfoot. Occupying an enviable position on the Shearwater site the lodge has distant views of the Gower Peninsula & Worm's Head.

This lodge comes fully furnished & ready to start 12 continuous months of holidaying should you wish. Holiday letting is also offered with strong potential for a lucrative income due to its desirable location and high end features. Family memories to treasure in the most beautiful part of Pembrokeshire or mix this with letting your lodge to gain the best of both worlds.

This stylish modern lodge has been finished to the highest of

standards with has utiful door throughout Contact today to book your viewi 34x20 Tenby Toures Ct. Mirror se to

book your viewi Saundersfoot &