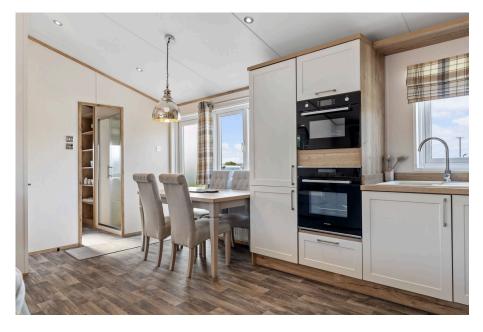

- Use Only
- Gas Central Heating/Combi **Boiler**
- Electric is Metered & Gas is **Cylinder Bottles**
- Distant Views of the Gower Peninsula & Worm's Head
- · Integrated Microwave, Fridge Freezer, Full size Dishwasher