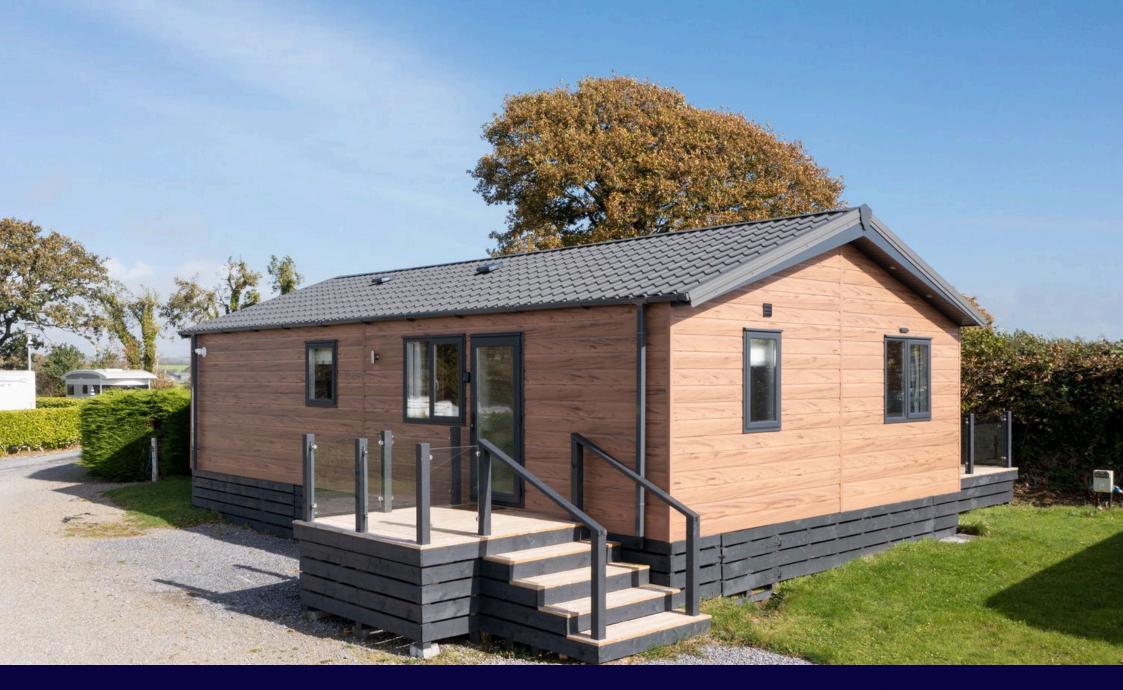

## Shearwater Retreat, The Oakland Lodge, Sardis,

Fixed Price £162,500

- Please Quote AR0614/ Ability 12 Month Licence for Holiday to Holiday Let with No Council Tax Payable
  2 Bedroom 34ft x 20ft
- Modern Luxury Lodge by "Love Holiday Homes"
- Ground Rent £4,950 includes Water & Rates @ £350
- 50 Year Lease
- Close to Saundersfoot & **Tenby Beaches**

## Quote AR0614

Welcome to the market the Oakland Lodge, a 2 bedroom luxury lodge situated in Sardis, Wisemans Bridge on the outskirts of Saundersfoot. Occupying an enviable position on the Shearwater site the lodge has distant views of the Gower Peninsula & Worm's Head.