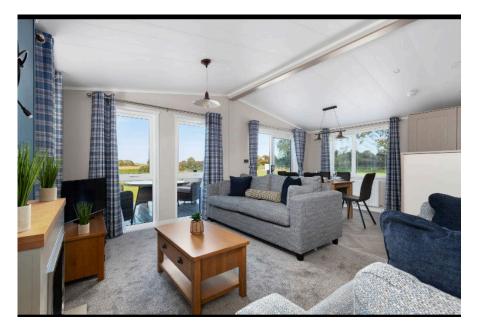

## \*\*New Price \*\*New Price\*\* New Price\*\* £120,000 \*\*

Plot 37 The Parkview boasts an enviable position on the Ridgeway Park Resort with far reaching countryside views.

The interior is inspired by a modern farmhouse look, it presents contemporary design features like marble worktops, herringbone flooring and statement feature navy walls. A wellappointed utility room is a useful addition, and the separate dressing area adjacent to the master bedroom is stylish and practical. We know that real life happens and our lodges are ready to respond. You won't experience another lodge like it. Book your viewing today. **Decking is included in the price of this luxury lodge**.