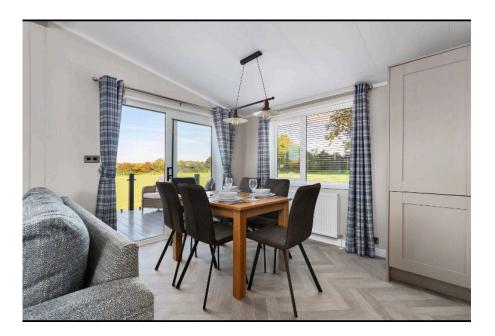

## \*\*New Price \*\*New Price\*\* New Price\*\* £120,000 \*\*

Plot 37 The Parkview boasts an enviable position on the Ridgeway Park Resort with far reaching countryside views.

The interior is inspired by a modern farmhouse look, it presents contemporary design features like marble worktops, herringbone flooring and statement feature navy walls. A wellappointed utility room is a useful addition, and the separate dressing area adjacent to the master bedroom is stylish and practical. We know that real life happens and our lodges are ready to respond. You won't experience another lodge like it. Book your viewing today. **Decking is included in the price of this luxury lodge**.