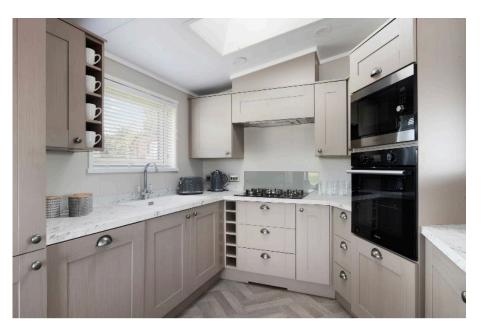

## \*\*New Price \*\*New Price\*\* New Price\*\* £120,000 \*\*

Plot 37 The Parkview boasts an enviable position on the Ridgeway Park Resort with far reaching countryside views.

The interior is inspired by a modern farmhouse look, it presents contemporary design features like marble worktops, herringbone flooring and statement feature navy walls. A wellappointed utility room is a useful addition, and the separate dressing area adjacent to the master bedroom is stylish and practical. We know that real life happens and our lodges are ready to respond. You won't experience another lodge like it. Book your viewing today. **Decking is included in the price of this luxury lodge**.