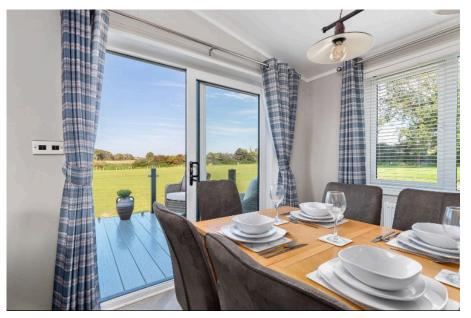

## \*\*New Price \*\*New Price\*\* New Price\*\* £120,000 \*\*

Plot 37 The Parkview boasts an enviable position on the Ridgeway Park Resort with far reaching countryside views.

The interior is inspired by a modern farmhouse look, it presents contemporary design features like marble worktops, herringbone flooring and statement feature navy walls. A wellappointed utility room is a useful addition, and the separate dressing area adjacent to the master bedroom is stylish and practical. We know that real life happens and our lodges are ready to respond. You won't experience another lodge like it. Book your viewing today. **Decking is included in the price of this luxury lodge**.