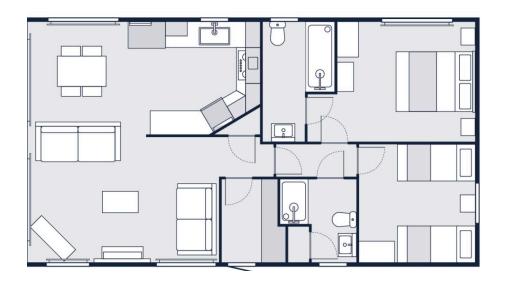

## \*\*New Price \*\*New Price\*\* New Price\*\* £120,000 \*\*

Plot 37 The Parkview boasts an enviable position on the Ridgeway Park Resort with far reaching countryside views.

The interior is inspired by a modern farmhouse look, it presents contemporary design features like marble worktops, herringbone flooring and statement feature navy walls. A wellappointed utility room is a useful addition, and the separate dressing area adjacent to the master bedroom is stylish and practical. We know that real life happens and our lodges are ready to respond. You won't experience another lodge like it. Book your viewing today. **Decking is included in the price of this luxury lodge**.