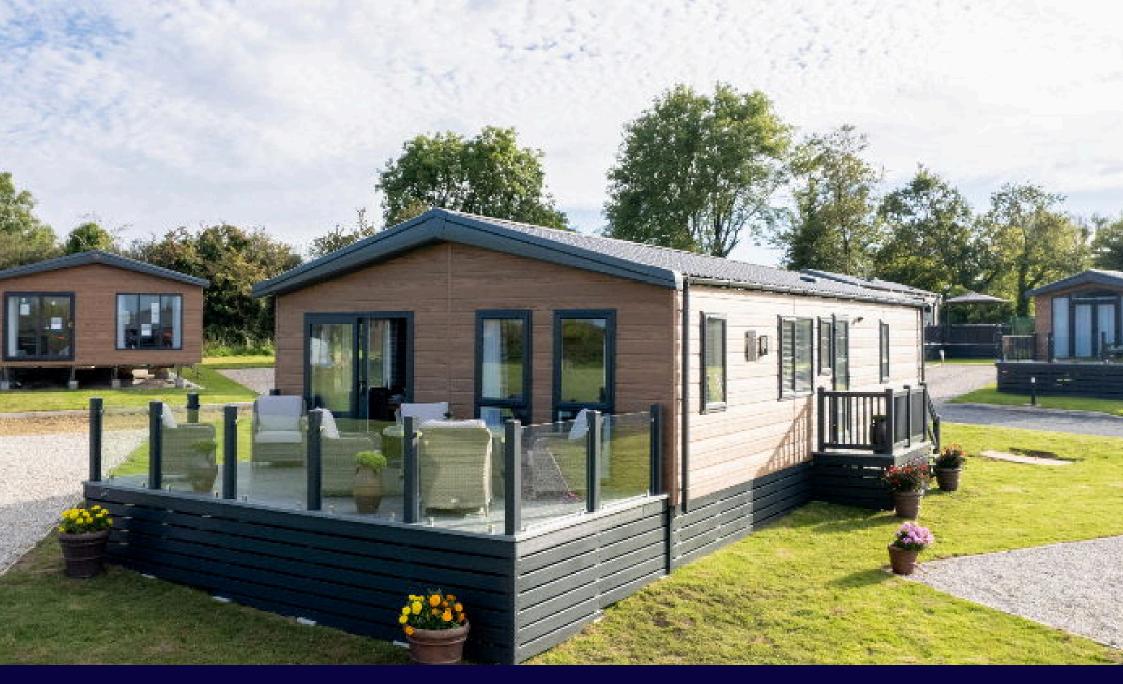

## Plot 37 The Parkview Guide Price £120,000

- Decking Included
- 12 Month Site Licence (For Holiday Use Only)
- Low Utility Bills
- Gated Community
- Leasehold 50 year Park License/40ft x 20ft

- Introductory Site Fees £5000
  per Annum
- Far Reaching Countryside
  Views
- No Council Tax Payable
- Short walk to Manorbier Train Station,Beach & Castle
- Driveway & Parking for 2 Cars

## \*\*New Price \*\*New Price\*\* New Price\*\* £120,000 \*\*

Plot 37 The Parkview boasts an enviable position on the Ridgeway Park Resort with far reaching countryside views.

The interior is inspired by a modern farmhouse look, it presents contemporary design features like marble worktops, herringbone flooring and statement feature navy walls. A wellappointed utility room is a useful addition, and the separate dressing area adjacent to the master bedroom is stylish and practical. We know that real life happens and our lodges are ready to respond. You won't experience another lodge like it. Book your viewing today. **Decking is included in the price of this luxury lodge**.