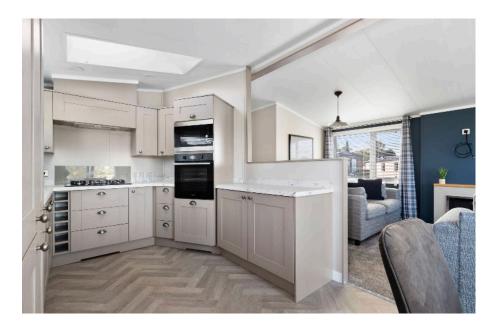

## \*\*New Price \*\*New Price\*\* New Price\*\* £120,000 \*\*

Plot 37 The Parkview boasts an enviable position on the Ridgeway Park Resort with far reaching countryside views.

The interior is inspired by a modern farmhouse look, it presents contemporary design features like marble worktops, herringbone flooring and statement feature navy walls. A wellappointed utility room is a useful addition, and the separate dressing area adjacent to the master bedroom is stylish and practical. We know that real life happens and our lodges are ready to respond. You won't experience another lodge like it. Book your viewing today. **Decking is included in the price of this luxury lodge**.