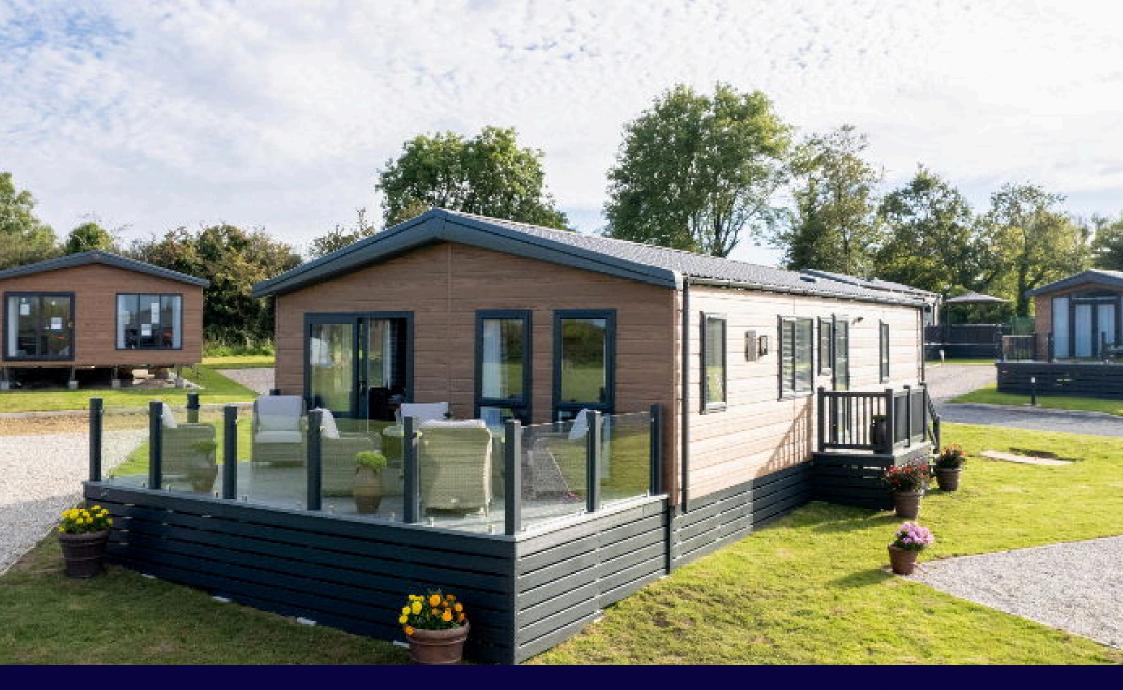

## \*\*New Price \*\*New Price \*\*New Price \*\*

Plot 37 The Parkview boasts an enviable position on the Ridgeway Park Resort with far reaching countryside views.

The interior is inspired by a modern farmhouse look, it presents contemporary design features like marble worktops, herringbone flooring and statement feature navy walls. A well-appointed utility room is a useful addition, and the separate dressing area adjacent to the master bedroom is stylish and practical. We know that real life happens and our lodges are ready to respond. You won't experience another lodge like it. Book your viewing today.