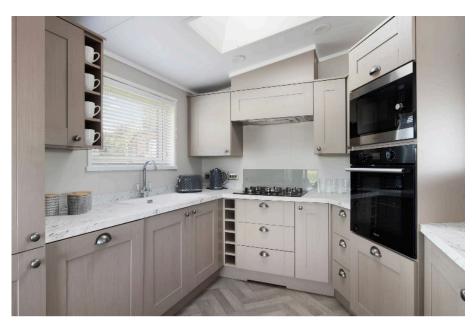

## \*\*New Price \*\*New Price \*\*New Price \*\*

Plot 37 The Parkview boasts an enviable position on the Ridgeway Park Resort with far reaching countryside views.

The interior is inspired by a modern farmhouse look, it presents contemporary design features like marble worktops, herringbone flooring and statement feature navy walls. A well-appointed utility room is a useful addition, and the separate dressing area adjacent to the master bedroom is stylish and practical. We know that real life happens and our lodges are ready to respond. You won't experience another lodge like it. Book your viewing today.