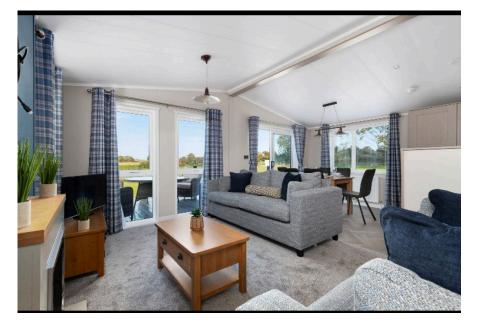

## \*\*New Price \*\*New Price \*\*New Price \*\*

Plot 37 The Parkview boasts an enviable position on the Ridgeway Park Resort with far reaching countryside views.

The interior is inspired by a modern farmhouse look, it presents contemporary design features like marble worktops, herringbone flooring and statement feature navy walls. A well-appointed utility room is a useful addition, and the separate dressing area adjacent to the master bedroom is stylish and practical. We know that real life happens and our lodges are ready to respond. You won't experience another lodge like it. Book your viewing today.