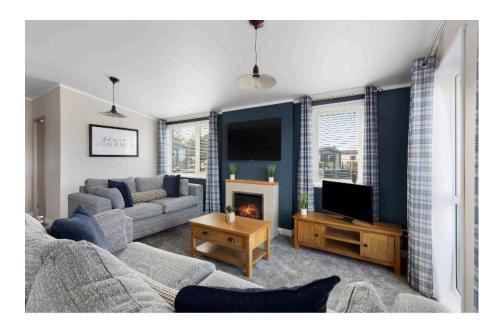

## \*\*New Price \*\*New Price \*\*New Price \*\*

Plot 37 The Parkview boasts an enviable position on the Ridgeway Park Resort with far reaching countryside views.

The interior is inspired by a modern farmhouse look, it presents contemporary design features like marble worktops, herringbone flooring and statement feature navy walls. A well-appointed utility room is a useful addition, and the separate dressing area adjacent to the master bedroom is stylish and practical. We know that real life happens and our lodges are ready to respond. You won't experience another lodge like it. Book your viewing today.