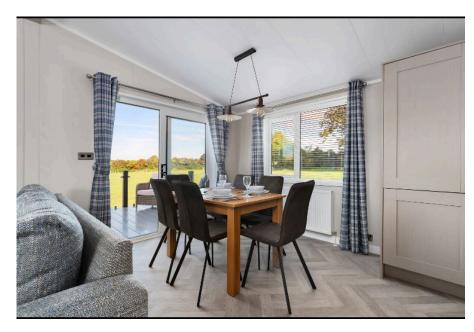

## \*\*New Price \*\*New Price \*\*New Price \*\*

Plot 37 The Parkview boasts an enviable position on the Ridgeway Park Resort with far reaching countryside views.

The interior is inspired by a modern farmhouse look, it presents contemporary design features like marble worktops, herringbone flooring and statement feature navy walls. A well-appointed utility room is a useful addition, and the separate dressing area adjacent to the master bedroom is stylish and practical. We know that real life happens and our lodges are ready to respond. You won't experience another lodge like it. Book your viewing today.