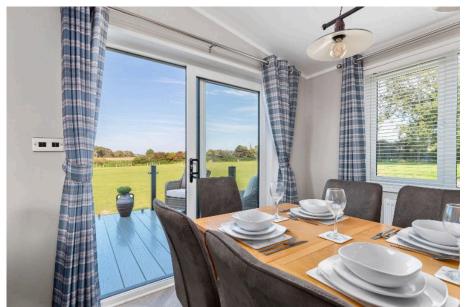

## \*\*New Price \*\*New Price \*\*New Price \*\*

Plot 37 The Parkview boasts an enviable position on the Ridgeway Park Resort with far reaching countryside views.

The interior is inspired by a modern farmhouse look, it presents contemporary design features like marble worktops, herringbone flooring and statement feature navy walls. A well-appointed utility room is a useful addition, and the separate dressing area adjacent to the master bedroom is stylish and practical. We know that real life happens and our lodges are ready to respond. You won't experience another lodge like it. Book your viewing today.