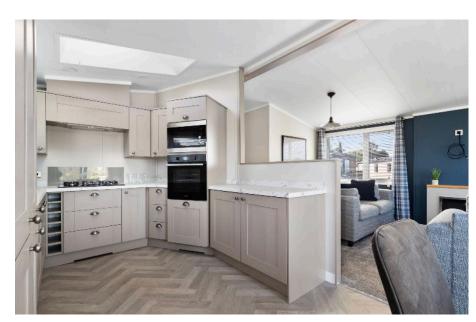

## \*\*New Price \*\*New Price \*\*New Price \*\*

Plot 37 The Parkview boasts an enviable position on the Ridgeway Park Resort with far reaching countryside views.

The interior is inspired by a modern farmhouse look, it presents contemporary design features like marble worktops, herringbone flooring and statement feature navy walls. A well-appointed utility room is a useful addition, and the separate dressing area adjacent to the master bedroom is stylish and practical. We know that real life happens and our lodges are ready to respond. You won't experience another lodge like it. Book your viewing today.