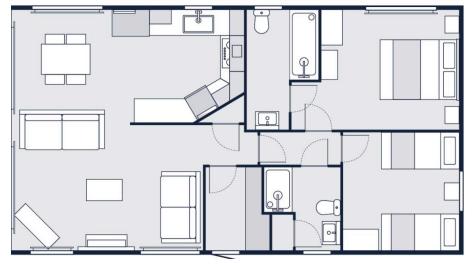

## \*\*New Price \*\*New Price \*\*New Price \*\*

Plot 37 The Parkview boasts an enviable position on the Ridgeway Park Resort with far reaching countryside views.

The interior is inspired by a modern farmhouse look, it presents contemporary design features like marble worktops, herringbone flooring and statement feature navy walls. A well-appointed utility room is a useful addition, and the separate dressing area adjacent to the master bedroom is stylish and practical. We know that real life happens and our lodges are ready to respond. You won't experience another lodge like it. Book your viewing today.