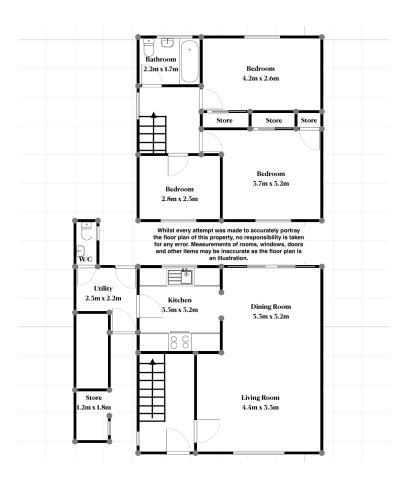

## LISA CURTIS

- PROPERTY REF: LC0723
- SET IN POPULAR AREA OF MAESYCWMMER
- DRIVEWAY PARKING FOR TWO CARS
- LOVELY LOW MAINTENANCE GARDEN
- FINISHED TO A LOVELY STANDARD AND READY TO MOVE INTO

- THREE BEDROOM SEMI-DETACHED HOME
- CLOSE TO LOCAL AMENITIES AND WELL REGARDED SCHOOLS
- EXCELLENT TRANSPORT LINKS
- BUILT-IN WARDROBES TO MASTER AND DOUBLE BEDROOMS
- IDEAL FOR FAMILIES OR FIRST TIME BUYERS

**QUOTE PROPERTY REF: LC0723** 

Beautifully presented three bedroom semi-detached house in the popular location of Maesycwmmer. Close to local amenities and with excellent transport links. Driveway parking for two cars, outside storage/workshop. Lovely sized, landscaped garden. Finished throughout to a high standard. Ideal for families or first time buyers. Must View! Click to read full details.