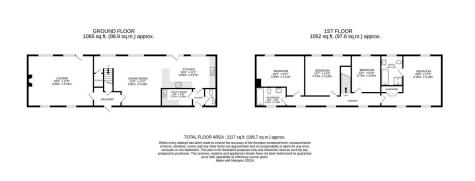

- Grade 2 Listed Barn Conversion
- 4 Bedrooms / 2 Reception Rooms
- Set on a Plot of 0.55 acres including Gardens & Woodland
- Lovely Walks to close by Picton Castle
- Full of Warmth & Character with many Retained Features