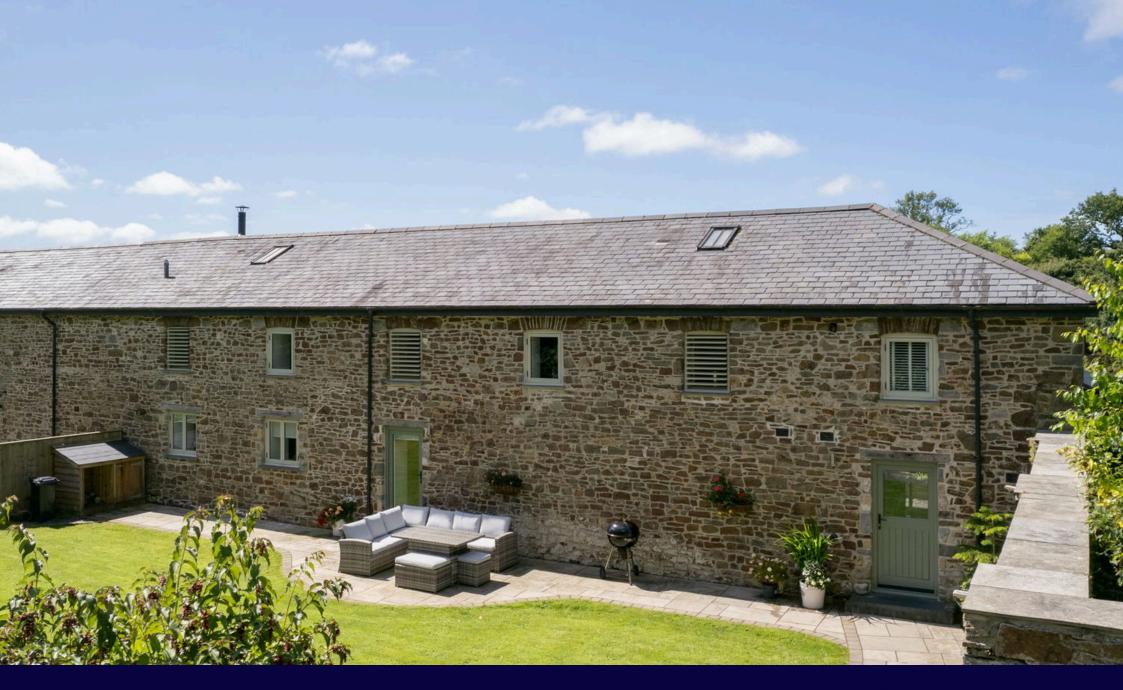

## **6 Picton Home Farm Barns**

Offers Over £650,000

- Quote Ref AR0614
- Private Parking for 4-5 Cars
- Beautifully Presented Open Plan Living
- Walking Distance to The Cleddau River
- Communal Lawned Orchard Full of Warmth & Character

- Grade 2 Listed Barn Conversion
- 4 Bedrooms / 2 Reception Rooms
- Set on a Plot of 0.55 acres including Gardens & Woodland
- Lovely Walks to close by Picton Castle
- Full of Warmth & Character with many Retained Features

## **Quote Ref AR0614**

Welcome to the market 6 Picton Home Farm Barns a truly striking barn conversion which was created from the buildings of Picton Home Farm, part of the greater Picton Castle estate, to form a small enclave of high-quality properties in a captivating rural position. The development comprises of eight properties formed out of the horseshoe shaped barns formed around a beautiful lawned orchard of ¾ of an acre of shared ground .This provides a wonderful verdant view from the kitchen window and is tranquil and relaxing. The whole plot surrounding the barn & including woodland sits within a 0.55 acre plot approximately.