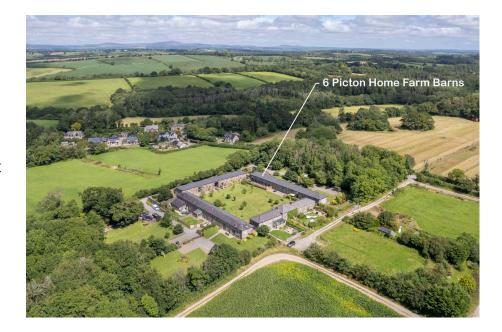

## **6 Picton Home Farm Barns**

Offers Over £650,000

- Quote Ref AR0614
- Private Parking for 4-5 Cars
- Beautifully Presented Open Plan Living
- Walking Distance to The Cleddau River
- Communal Lawned Orchard Full of Warmth & Character

## **Quote Ref AR0614**

Welcome to the market 6 Picton Home Farm Barns a truly striking barn conversion which was created from the buildings of Picton Home Farm, part of the greater Picton Castle estate, to form a small enclave of high-quality properties in a captivating rural position. The development comprises of eight properties formed out of the horseshoe shaped barns formed around a beautiful lawned orchard of ¾ of an acre of shared ground .This provides a wonderful verdant view from the kitchen window and is tranquil and relaxing. The whole plot surrounding the barn & including woodland sits within a 0.55 acre plot approximately.