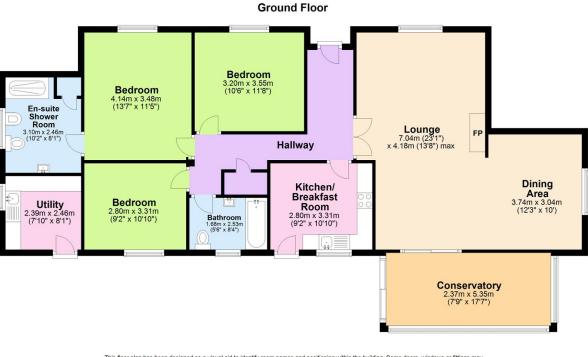

This floor plan has been designed as a visual aid to identify room names and positioning within the building. Some doors, windows or fittings may be incorrectly sized or positioned as these are included for identification purposes only. This is not a working drawing and is not to scale. Plan produced using PlanUp.