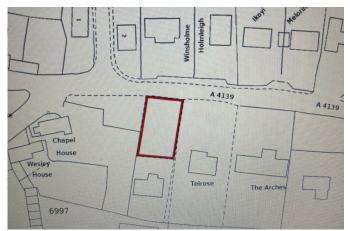

## Land @ Swan Lake Inn, Jameston

Guide Price £70,000

## Please Quote AR0614

An opportunity has arisen to purchase a parcel of land in the sought after village of Jameston. Although there is currently no planning permission on the land there could be opportunities to pursue through the correct channels.