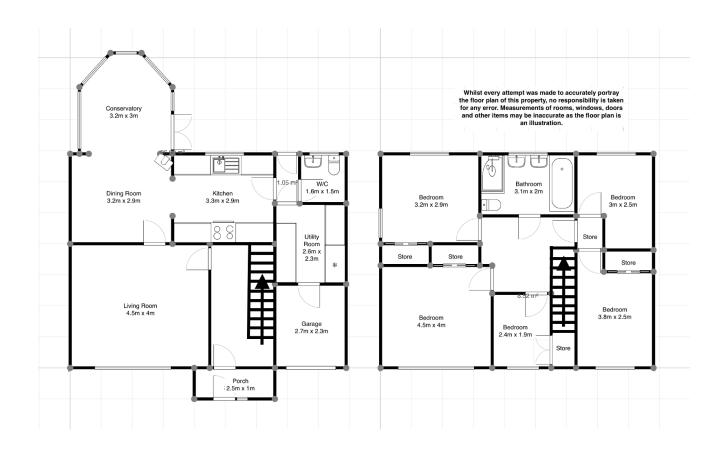

## 32 Grange Gardens

£450,000

🛤 5 🚰 3 🚘 2

eXp World UK Ltd is a registered company at Corporation Service Company (UK) Limited, 5 Churchill Place, 10th Floor, London, United Kingdom, E14 5HU. Registered company number is 12016573. VAT Registration Number is 327 4120 29

## LISA CURTIS

- PROPERTY REF: LC0723
- BEAUTIFULLY PRESENTED THROUGHOUT
- DRIVEWAY PARKING FOR THREE CARS
- CONSERVATORY, INTEGRAL GARAGE, LARGE UTILITY ROOM
- WITHIN WALKING DISTANCE TO WELL REGARDED SCHOOLS

- STUNNING FIVE BEDROOM DETACHED FAMILY HOME
- SUPERB LANDSCAPED GARDEN WITH 25 FOOT SUMMER HOUSE
- LOVELY FEATURES SUCH AS LOG BURNER
- EXCELLENT LOCATION AND TRANSPORT LINKS
- PROPERTY WITH THE WOW FACTOR