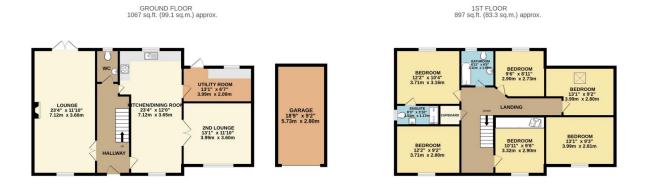

- 6 Bedroom Detached House
- Single Block Garage & Double Wooden Garage with electric auto doors & Off Road Parking
- Large Wooden Garden Shed
- Walled in Tarmac Driveway
- Freehold Property

TOTAL FLOOR AREA: 1964 sq.ft. (1824 sq.m.) approx. total the been made to term the accuracy of the foregran considering term, measurements of doors, windows, comes and any other terms are approximate and on responsibility is taken for any error, omission or mis-statement. This plain to foil flustrate purposes or any and should be used as such by any rospective purchaser. The services, systems adaptances shown have not been tested and no guarantee as to their operability of efficiency can be given.