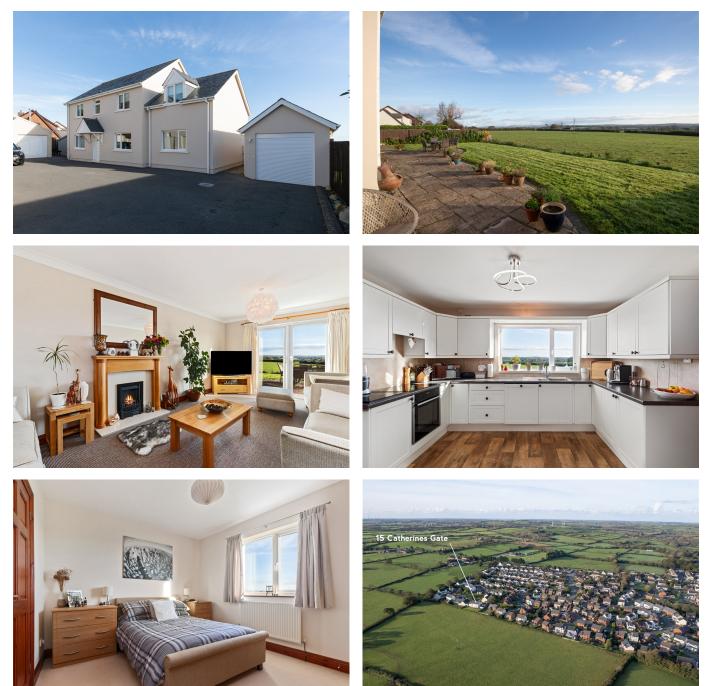

## Catherines Gate, Merlins Bridge, Haverfordwest, Pembrokeshire, SA61 1NB

Offers Over £475,000

**▶** 6 **▶** 2 **₽** 3

eXp World UK Ltd is a registered company at Corporation Service Company (UK) Limited, 5 Churchill Place, 10th Floor, London, United Kingdom, E14 5HU. Registered company number is 12016573. VAT Registration Number is 327 4120 29

## Ali Richards

- Please Quote Ref AR0614
- Far Reaching Countryside Views of the Preseli Hills
- Outside Garden Room with Sauna, Hot Tub & Sun Bed
- Sharps Double fitted Wardrobes in Master Bedroom.
- No Onward Chain

- 6 Bedroom Detached House
- Single Block Garage & Double Wooden Garage with electric auto doors & Off Road Parking
- Large Wooden Garden Shed
- Walled in Tarmac Driveway
- Freehold Property

TOTAL FLOOR AREA: 1964 sq.ft. (1824 sq.m.) approx. total the been made to term the accuracy of the foregran considering term, measurements of doors, windows, comes and any other terms are approximate and on responsibility is taken for any error, omission or mis-statement. This plain to foil flustrate purposes or any and should be used as such by any rospective purchaser. The services, systems adaptances shown have not been tested and no guarantee as to their operability of efficiency can be given.

**Please Quote Ref AR0614** Welcome to the market 15 Catherines Gate. A beautifully presented spacious 6 bedroom detached family home with far reaching countryside views. The property has many features which will appeal to different generations of families. A triple garage and garden room complete with sauna,hot tub & sun bed taking relaxation to another level. This property is all about the view so book your viewing to appreciate the fantastic aspects this property has to offer.