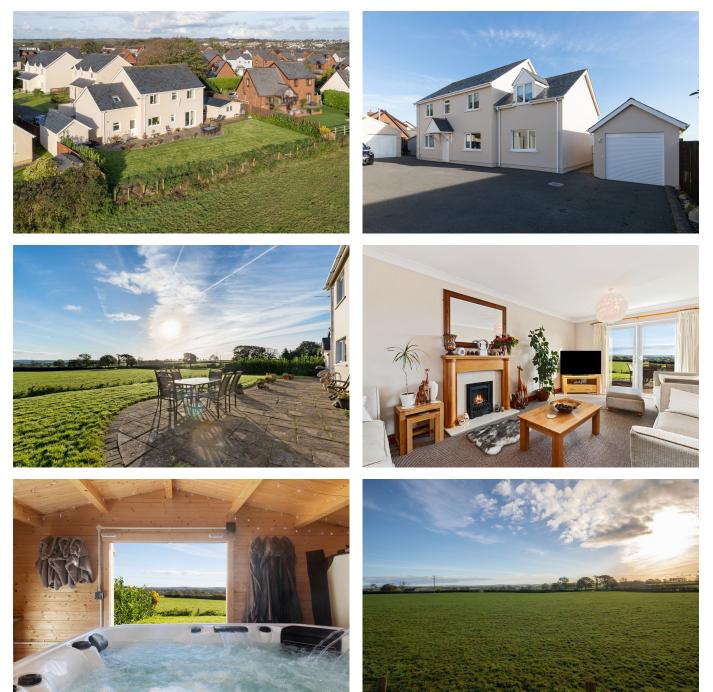

## Ali Richards

- Please Quote Ref AR0614
- Far Reaching Countryside Views of the Preseli Hills
- Outside Garden Room with Sauna, Hot Tub & Sun Bed
- Sharps Double fitted Wardrobes in Master Bedroom.
- No Onward Chain

- 6 Bedroom Detached House
- Single Block Garage & Double Wooden Garage with electric auto doors & Off Road Parking
- Large Wooden Garden Shed
- Walled in Tarmac Driveway
- Freehold Property

TOTAL FLOOR AREA: 1964 sq.ft. (1824 sq.m.) approx. total the been made to term the accuracy of the foregran considering term, measurements of doors, windows, comes and any other terms are approximate and on responsibility is taken for any error, omission or mis-statement. This plain to foil flustrate purposes or any and should be used as such by any rospective purchaser. The services, systems adaptances shown have not been tested and no guarantee as to their operability of efficiency can be given.

**Please Quote Ref AR0614** Welcome to the market 15 Catherine's Gate. A beautifully presented spacious 6 bedroom detached family home with far reaching countryside views. The property has many features which will appeal to different generations of families. A triple garage and garden room complete with sauna,hot tub & sun bed taking relaxation to another level. This property is all about the view so book your viewing to appreciate the fantastic aspects this property has to offer.