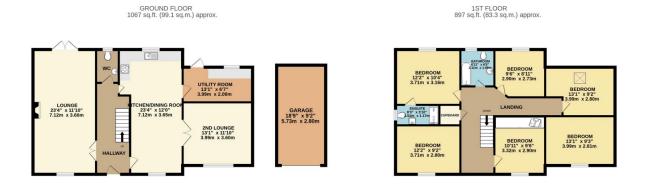

- 6 Bedroom Detached House
- Single Block Garage & Double Wooden Garage with electric auto doors & Off Road Parking
- Large Wooden Garden Shed
- Walled in Tarmac Driveway
- Freehold Property

TOTAL FLOOR AREA: 1964 sq.ft. (1824 sq.m.) approx. total the been made to term the accuracy of the foregran considering term, measurements of doors, windows, comes and any other terms are approximate and on responsibility is taken for any error, omission or mis-statement. This plain to foil flustrate purposes or any and should be used as such by any rospective purchaser. The services, systems adaptances shown have not been tested and no guarantee as to their operability of efficiency can be given.