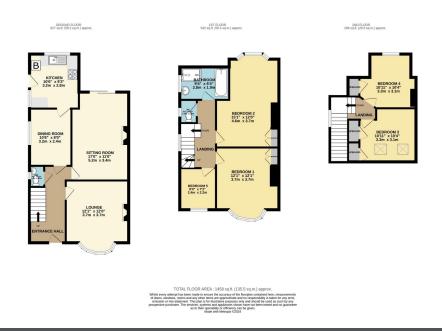

- Five Bedrooms
- Three Reception Rooms

**5 1 3** 

- Beautiful Front & Rear Gardens
- Ideal Family Home
- Quote Ref MA0143

Substantial, well maintained five bedroom traditional bay fronted semi-detached property situated in a highly sought after cul-de-sac Sketty location. Benefiting from a ground floor w/c, three reception rooms, loft conversion, front and rear gardens with a driveway and garage. Situated nearby Swansea University, Singleton Hospital and the City Centre with easy access to the M4. In need of general updating throughout, offering plenty of potential. Within excellent school catchment, making this an ideal family home. Viewing is highly recommended.