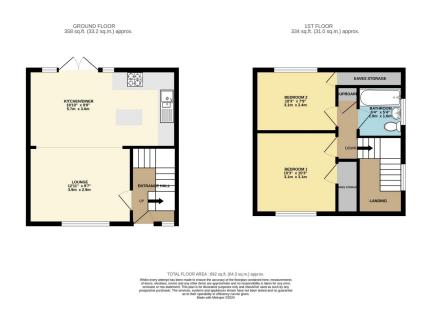

## Ash Grove, Killay, Swansea, SA2 7QY

Offers Over £210,000

- Two Bedroom Semi-Detached Property
- Open Plan Kitchen/Diner
- Driveway & Single Garage
- Ideal Downsize/FTB
- NO ONWARD CHAIN

- Modernised Throughout
- First Floor Bathroom
- Popular Killay Location
- Within Good School Catchments
- Quote Ref MA0143

Offered with no ongoing chain is this very well presented two bedroom semi-detached property situated in a popular Killay location. Benefiting from an open plan kitchen/living area, first floor modern bathroom, driveway and single car garage. Within walking distance of Killay shopping precinct, primary schools and in the catchment area for Olchfa comprehensive school, making this an ideal family home. Viewing comes highly recommended. Freehold.