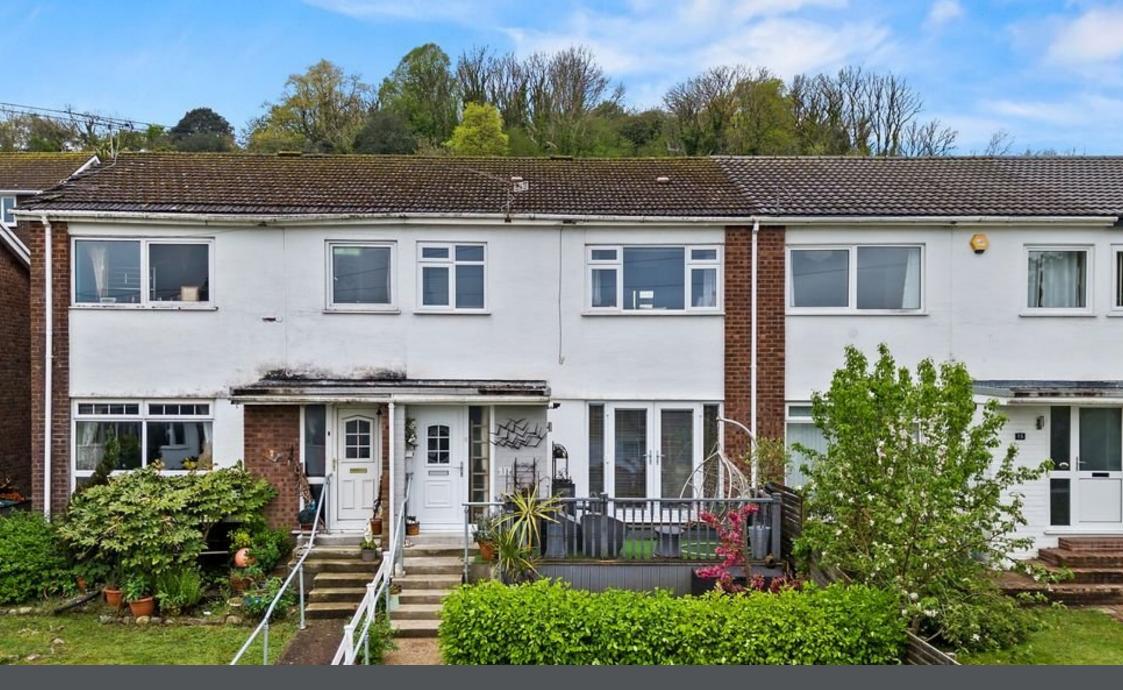

## Druids Close, Mumbles, Swansea, SA3 5TY

Offers Over £350,000

- Immaculately Presented Three Bedroom Mid Terrace
- Open Plan Living Space

- Extension to Rear
- Ground Floor W/C
- Sea Views over Swansea Bay Off Road Parking for Two Vehicles
- First Floor Modern Bathroom Well Appointed Fitted Kitchen in Light Grey
- Sought After Mumbles Location
- Quote Ref MA0143

Beautifully presented three bedroom mid-link property situated in a sought after location in Mumbles. Benefiting from a modern, open plan kitchen/family area, ground floor w/c, sea views and off road parking for two vehicles. Further benefiting from uPVC double glazed patio doors to front opening onto a decked terrace. Located in a quiet, cul de sac location close to the sea front and Mumbles Village which offers an array of boutique shops, restaurants and cafes. Viewing comes highly recommended. Freehold.