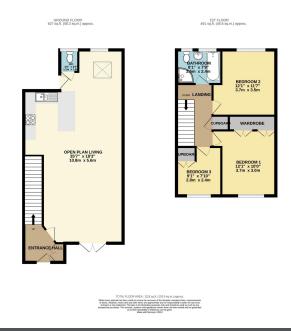

## Druids Close, Mumbles, Swansea, SA3 5TY

Offers Over £350,000

- Immaculately Presented Three Bedroom Mid Terrace
- Open Plan Living Space

- Extension to Rear
- Ground Floor W/C
- Sea Views over Swansea Bay Off Road Parking for Two Vehicles
- First Floor Modern Bathroom Well Appointed Fitted Kitchen in Light Grey
- Sought After Mumbles Location
- Quote Ref MA0143

Beautifully presented three bedroom mid-link property situated in a sought after location in Mumbles. Benefiting from a modern, open plan kitchen/family area, ground floor w/c, sea views and off road parking for two vehicles. Further benefiting from uPVC double glazed patio doors to front opening onto a decked terrace. Located in a quiet, cul de sac location close to the sea front and Mumbles Village which offers an array of boutique shops, restaurants and cafes. Viewing comes highly recommended. Freehold.