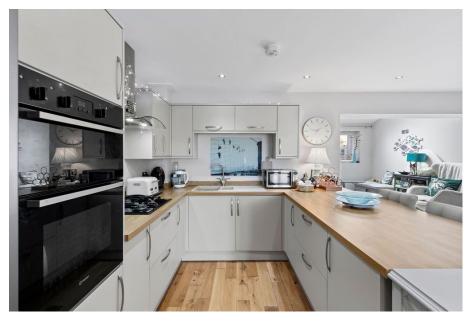

## Druids Close, Mumbles, Swansea, SA3 5TY

Offers Over £350,000

- Immaculately Presented Three Bedroom Mid Terrace
- Open Plan Living Space

- Extension to Rear
- Ground Floor W/C
- Sea Views over Swansea Bay Off Road Parking for Two Vehicles
- First Floor Modern Bathroom Well Appointed Fitted Kitchen in Light Grey
- Sought After Mumbles Location
- Quote Ref MA0143

Beautifully presented three bedroom mid-link property situated in a sought after location in Mumbles. Benefiting from a modern, open plan kitchen/family area, ground floor w/c, sea views and off road parking for two vehicles. Further benefiting from uPVC double glazed patio doors to front opening onto a decked terrace. Located in a quiet, cul de sac location close to the sea front and Mumbles Village which offers an array of boutique shops, restaurants and cafes. Viewing comes highly recommended. Freehold.