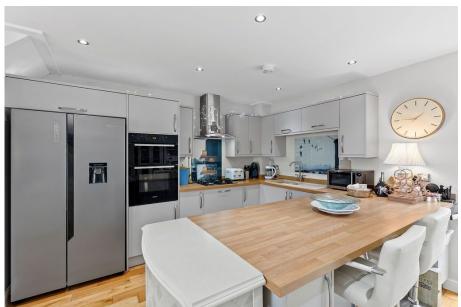

## Druids Close, Mumbles, Swansea, SA3 5TY

Offers Over £350,000

- Immaculately Presented Three Bedroom Mid Terrace
- Open Plan Living Space

- Extension to Rear
- Ground Floor W/C
- Sea Views over Swansea Bay Off Road Parking for Two Vehicles
- First Floor Modern Bathroom Well Appointed Fitted Kitchen in Light Grey
- Sought After Mumbles Location
- Quote Ref MA0143

Beautifully presented three bedroom mid-link property situated in a sought after location in Mumbles. Benefiting from a modern, open plan kitchen/family area, ground floor w/c, sea views and off road parking for two vehicles. Further benefiting from uPVC double glazed patio doors to front opening onto a decked terrace. Located in a quiet, cul de sac location close to the sea front and Mumbles Village which offers an array of boutique shops, restaurants and cafes. Viewing comes highly recommended. Freehold.