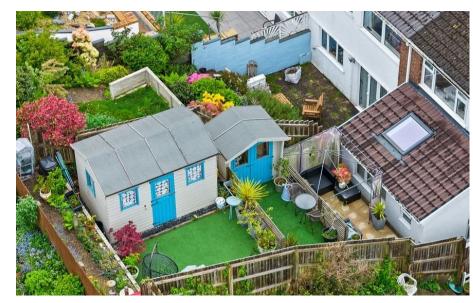

Beautifully presented three bedroom mid-link property situated in a sought after location in Mumbles. Benefiting from a modern, open plan kitchen/family area, ground floor w/c, sea views and off road parking for two vehicles. Further benefiting from uPVC double glazed patio doors to front opening onto a decked terrace. Located in a quiet, cul de sac location close to the sea front and Mumbles Village which offers an array of boutique shops, restaurants and cafes. Viewing comes highly recommended. Freehold.