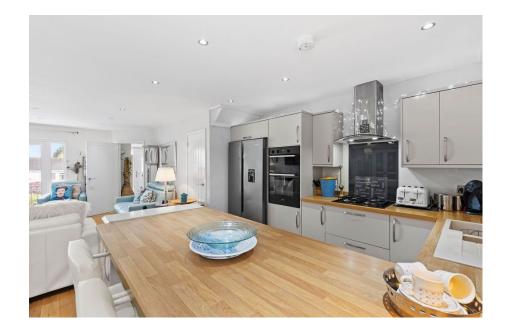

## Druids Close, Mumbles, Swansea, SA3 5TY

Offers Over £350,000

- Immaculately Presented Three Bedroom Mid Terrace
- Open Plan Living Space

- Extension to Rear
- Ground Floor W/C
- Sea Views over Swansea Bay Off Road Parking for Two Vehicles
- First Floor Modern Bathroom Well Appointed Fitted Kitchen in Light Grey
- Sought After Mumbles Location
- Quote Ref MA0143

Beautifully presented three bedroom mid-link property situated in a sought after location in Mumbles. Benefiting from a modern, open plan kitchen/family area, ground floor w/c, sea views and off road parking for two vehicles. Further benefiting from uPVC double glazed patio doors to front opening onto a decked terrace. Located in a quiet, cul de sac location close to the sea front and Mumbles Village which offers an array of boutique shops, restaurants and cafes. Viewing comes highly recommended. Freehold.