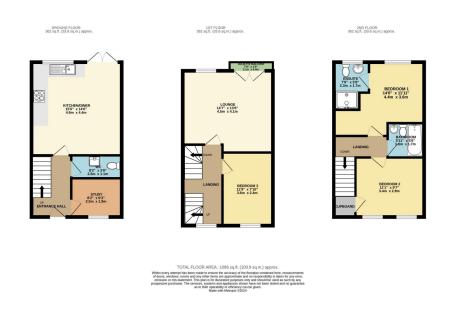

## Minotaur Way, Pentrechwyth, Swansea, SA1 7FQ

Offers In Region Of £220,000

- NO ONWARD CHAIN
- Three Bedroom Townhouse
- Open Plan Kitchen/Diner
- Lounge & Separate Study
- Family Bathroom, G/F W.C & Single Car Garage & En-suite to Master Driveway
- Beautifully Presented
- Landscaped Rear Garden
- Convenient Copper Quarter Quote Ref MA0143 Location

Offered with no ongoing chain is this beautifully presented three bedroom townhouse situated in a convenient SA1 location with the Copper Quarter development opposite Morfa Shopping Centre. Benefiting from an open plan kitchen/diner, two reception rooms, ground floor w/c and an en-suite to master. Further benefiting from a landscaped rear garden, single car garage and a driveway. Nearby Swansea City Centre, Singleton Hospital and Swansea University with easy access to the M4. Ideal FTB/family home. Viewing comes highly recommended to appreciate all this property has to offer. Leasehold.