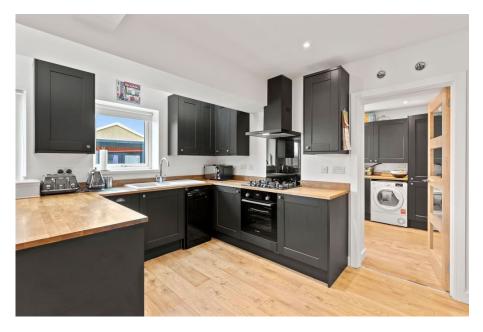

- Open Plan Kitchen/Diner
- Converted Garage
- Summer House
- Ideal Family Home within Good School Catchments
- Quote MA0143

Extremely well presented extended four bedroom detached property situated in a sought after West Cross location within good school catchments, making it an ideal family home. The accommodation briefly comprises; open plan kitchen/diner, lounge, w/c, utility and garage conversion to the ground floor with four bedrooms, shower room and a bathroom to the first floor. Benefiting from an enclosed rear garden with a summer house, partial sea views and off road parking. Freehold. A viewing is highly recommended to appreciate all this property has to offer.