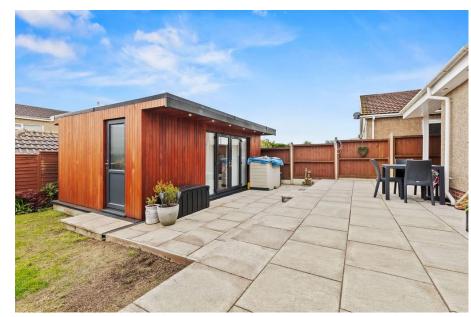

- Open Plan Kitchen/Diner
- Converted Garage
- Summer House
- Ideal Family Home within Good School Catchments
- Quote MA0143

Extremely well presented extended four bedroom detached property situated in a sought after West Cross location within good school catchments, making it an ideal family home. The accommodation briefly comprises; open plan kitchen/diner, lounge, w/c, utility and garage conversion to the ground floor with four bedrooms, shower room and a bathroom to the first floor. Benefiting from an enclosed rear garden with a summer house, partial sea views and off road parking. Freehold. A viewing is highly recommended to appreciate all this property has to offer.