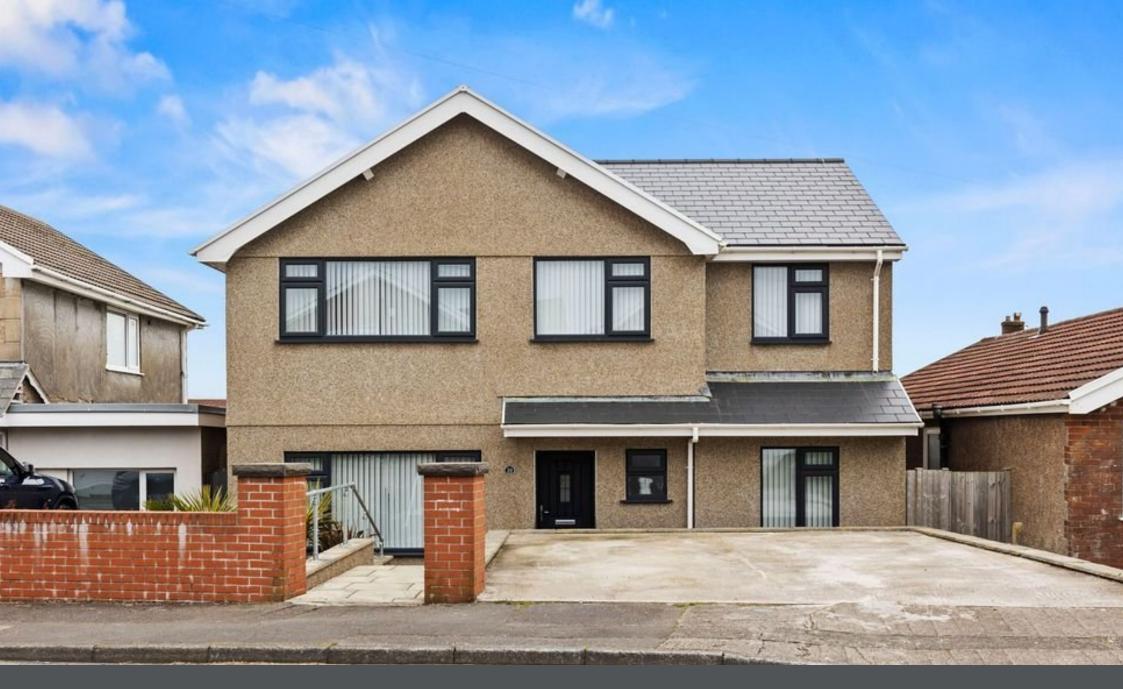

- Open Plan Kitchen/Diner
- Converted Garage
- Summer House
- Ideal Family Home within Good School Catchments
- Quote MA0143

Extremely well presented extended four bedroom detached property situated in a sought after West Cross location within good school catchments, making it an ideal family home. The accommodation briefly comprises; open plan kitchen/diner, lounge, w/c, utility and garage conversion to the ground floor with four bedrooms, shower room and a bathroom to the first floor. Benefiting from an enclosed rear garden with a summer house, partial sea views and off road parking. Freehold. A viewing is highly recommended to appreciate all this property has to offer.