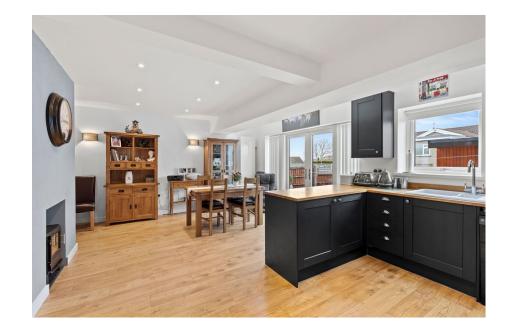

- Open Plan Kitchen/Diner
- Converted Garage
- Summer House
- Ideal Family Home within Good School Catchments
- Quote MA0143

Extremely well presented extended four bedroom detached property situated in a sought after West Cross location within good school catchments, making it an ideal family home. The accommodation briefly comprises; open plan kitchen/diner, lounge, w/c, utility and garage conversion to the ground floor with four bedrooms, shower room and a bathroom to the first floor. Benefiting from an enclosed rear garden with a summer house, partial sea views and off road parking. Freehold. A viewing is highly recommended to appreciate all this property has to offer.