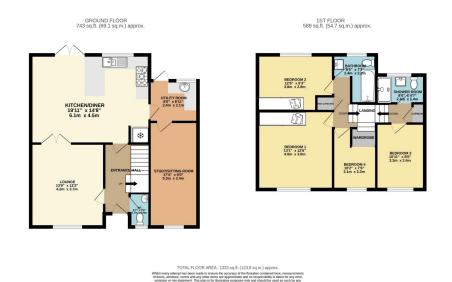

- Open Plan Kitchen/Diner
- Converted Garage
- Summer House
- Ideal Family Home within Good School Catchments
- Quote MA0143

Extremely well presented extended four bedroom detached property situated in a sought after West Cross location within good school catchments, making it an ideal family home. The accommodation briefly comprises; open plan kitchen/diner, lounge, w/c, utility and garage conversion to the ground floor with four bedrooms, shower room and a bathroom to the first floor. Benefiting from an enclosed rear garden with a summer house, partial sea views and off road parking. Freehold. A viewing is highly recommended to appreciate all this property has to offer.