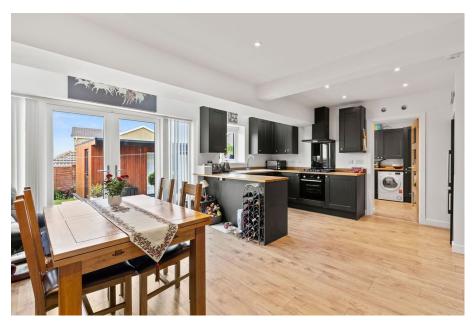

- Open Plan Kitchen/Diner
- Converted Garage
- Summer House
- Ideal Family Home within Good School Catchments
- Quote MA0143

Extremely well presented extended four bedroom detached property situated in a sought after West Cross location within good school catchments, making it an ideal family home. The accommodation briefly comprises; open plan kitchen/diner, lounge, w/c, utility and garage conversion to the ground floor with four bedrooms, shower room and a bathroom to the first floor. Benefiting from an enclosed rear garden with a summer house, partial sea views and off road parking. Freehold. A viewing is highly recommended to appreciate all this property has to offer.