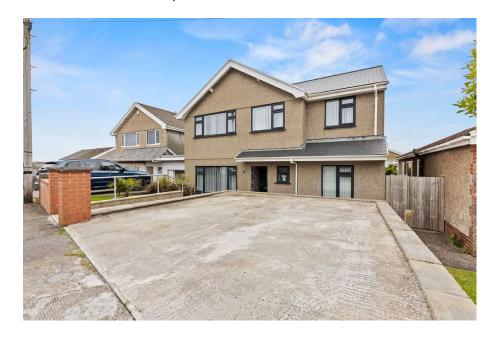

- Open Plan Kitchen/Diner
- Converted Garage
- Summer House
- Ideal Family Home within Good School Catchments
- Quote MA0143

Extremely well presented extended four bedroom detached property situated in a sought after West Cross location within good school catchments, making it an ideal family home. The accommodation briefly comprises; open plan kitchen/diner, lounge, w/c, utility and garage conversion to the ground floor with four bedrooms, shower room and a bathroom to the first floor. Benefiting from an enclosed rear garden with a summer house, partial sea views and off road parking. Freehold. A viewing is highly recommended to appreciate all this property has to offer.