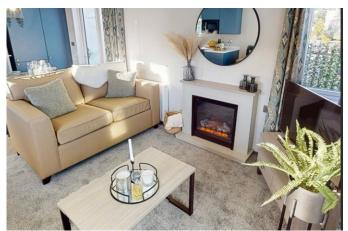

#### Please Quote AR0614

When you walk into a Riverwood Lodge you will instantly feel at home with the many comfortable included extras. 2 sofas ,1, feature log effect fireplace with mantle piece over, blue floral curtains & driveway & parking for 2 cars. Fitted modern blue kitchen with 5 ring burner & oven, microwave and fridge freezer, Dishwasher, Washing M/c & Velux .