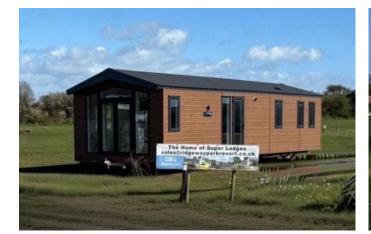

#### The Riverwood

Fixed Price £93,500

#### Please Quote AR0614

When you walk into a Riverwood Lodge you will instantly feel at home with the many comfortable included extras. 2 sofas ,1, feature log effect fireplace with mantle piece over, blue floral curtains & driveway & parking for 2 cars. Fitted modern blue kitchen with 5 ring burner & oven, microwave and fridge freezer, Dishwasher, Washing M/c & Velux .

## Ali Richards

@ ali.richards@exp.uk.com

alirichards.exp.uk.com

07895 685 485

The lodge needs to be decked by the parks preferred supplier and you can then start enjoying a modern day holiday home with far reaching country side views. Manorbier train station is approx a 5 minute walk from the park. The castle & lovely beach are approx a 10 minute car ride away. Tenby is approx a 10 minute car ride and approx a 9 minute train journey. A clubhouse with regular entertainment is also available on the site through the season.