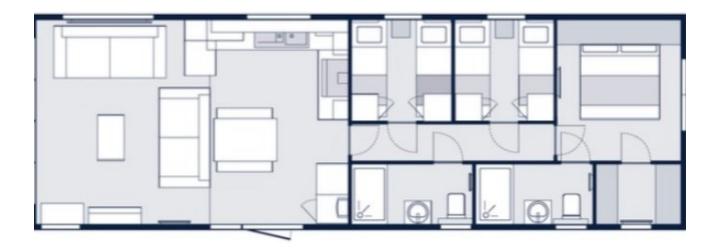

## Ali Richards

07895 685 485

- Please Quote Ref AR0614 Fully Furnished Leasehold Luxury Holiday Home
- Club house on site with all new lodge owners given loyalty cards.
- 1 Main Bathroom + 1 En-suite
- Residential Spec
- Driveway & Parking for 2 Cars

- 12 Month Holiday Home Licence (Proof of Main Residence will be requested)
- 2 Bedrooms
- · Feature Led Lighting on Front Overhang
- · Combi Gas Bolier
- Short Walk to Manorbier Train Station, Castle & Beach

#### Please Quote AR0614

When you walk into a Riverwood Lodge you will instantly feel at home with the many comfortable included extras. 2 sofas ,1, feature log effect fireplace with mantle piece over, blue floral curtains & driveway & parking for 2 cars. Fitted modern blue kitchen with 5 ring burner & oven, microwave and fridge freezer, Dishwasher, Washing M/c & Velux .