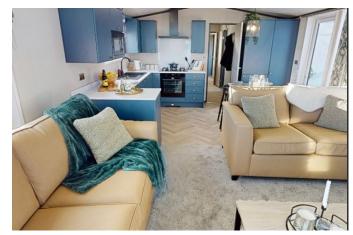

#### Please Quote AR0614

When you walk into a Riverwood Lodge you will instantly feel at home with the many comfortable included extras. 2 sofas ,1, feature log effect fireplace with mantle piece over, blue floral curtains & driveway & parking for 2 cars. Fitted modern blue kitchen with 5 ring burner & oven, microwave and fridge freezer, Dishwasher, Washing M/c & Velux .