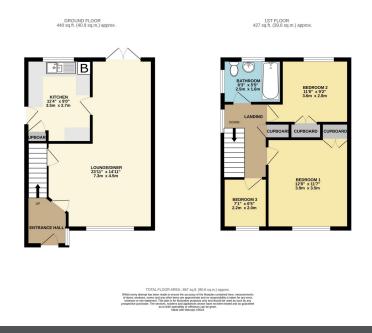

## Brooklands Close, Dunvant, Swansea, SA2 7TS

Offers Over £220,000

- Well Presented Three Bedroom Semi-Detached
- Property
  Contemporary Fitted Kitchen First Floor Modern Bathroom
- Driveway & Single Car Garage
- Ideal Family Home
- Close to Local Shops & Amenities

- Open Plan Lounge/Diner
- Fully Enclosed South Facing Rear Garden
- Sought After Dunvant Location
- Quote Ref MA0143

Well presented three bedroom semi-detached property situated in a sought after location in Dunvant nearby local shops and amenities. Benefiting from an open plan lounge/diner, contemporary fitted kitchen and first floor modern bathroom. Further benefiting from a driveway, single car garage and fully enclosed south facing rear garden. Within good school catchments making this an ideal family home or first time purchase. Viewing comes highly recommended.