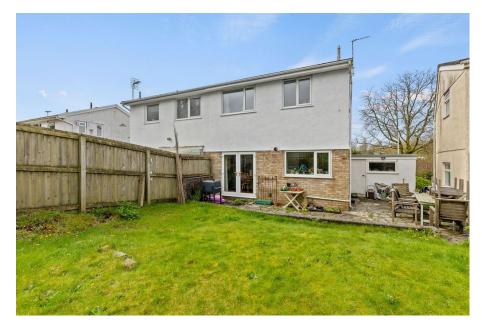

## Brooklands Close, Dunvant, Swansea, SA2 7TS

Offers Over £220,000

- Well Presented Three Bedroom Semi-Detached
- Property
  Contemporary Fitted Kitchen First Floor Modern Bathroom
- Driveway & Single Car Garage
- Ideal Family Home
- Close to Local Shops & Amenities

- Open Plan Lounge/Diner
- Fully Enclosed South Facing Rear Garden
- Sought After Dunvant Location
- Quote Ref MA0143

Well presented three bedroom semi-detached property situated in a sought after location in Dunvant nearby local shops and amenities. Benefiting from an open plan lounge/diner, contemporary fitted kitchen and first floor modern bathroom. Further benefiting from a driveway, single car garage and fully enclosed south facing rear garden. Within good school catchments making this an ideal family home or first time purchase. Viewing comes highly recommended.