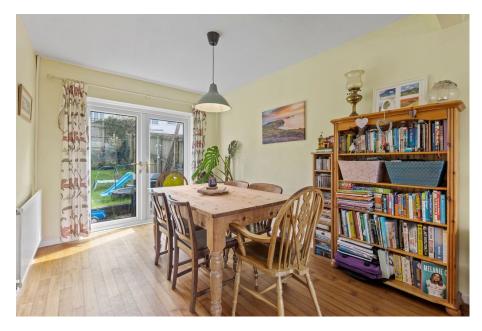

- Open Plan Lounge/Diner
- Fully Enclosed South Facing Rear Garden
- Sought After Dunvant Location
- Quote Ref MA0143

Well presented three bedroom semi-detached property situated in a sought after location in Dunvant nearby local shops and amenities. Benefiting from an open plan lounge/diner, contemporary fitted kitchen and first floor modern bathroom. Further benefiting from a driveway, single car garage and fully enclosed south facing rear garden. Within good school catchments making this an ideal family home or first time purchase. Viewing comes highly recommended.