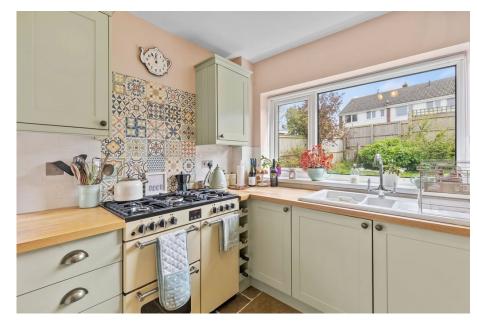

- Open Plan Lounge/Diner
- Fully Enclosed South Facing Rear Garden
- Sought After Dunvant Location
- Quote Ref MA0143

Well presented three bedroom semi-detached property situated in a sought after location in Dunvant nearby local shops and amenities. Benefiting from an open plan lounge/diner, contemporary fitted kitchen and first floor modern bathroom. Further benefiting from a driveway, single car garage and fully enclosed south facing rear garden. Within good school catchments making this an ideal family home or first time purchase. Viewing comes highly recommended.