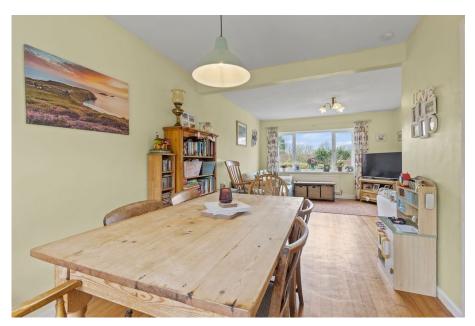

- Open Plan Lounge/Diner
- Fully Enclosed South Facing Rear Garden
- Sought After Dunvant Location
- Quote Ref MA0143

Well presented three bedroom semi-detached property situated in a sought after location in Dunvant nearby local shops and amenities. Benefiting from an open plan lounge/diner, contemporary fitted kitchen and first floor modern bathroom. Further benefiting from a driveway, single car garage and fully enclosed south facing rear garden. Within good school catchments making this an ideal family home or first time purchase. Viewing comes highly recommended.