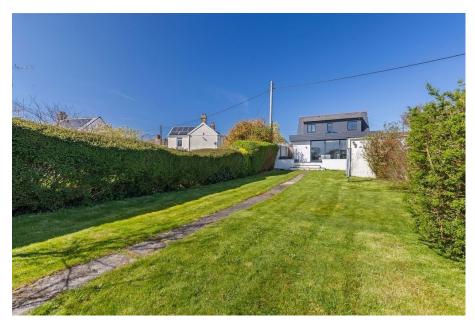

## **Pennard Road, Kittle, Swansea, SA3 3JG** £575,000

- 3/4 Bedroom Detached Dormer Property
- G/F Shower Room & F/F Bathroom
- Utility Room
- Off Road Parking
- Ideal Family Home

- Beautiful Kitchen Extension
- Substantial South Facing Rear Garden
- Newly Landscaped Garden
- Sought After Location
- Quote Ref MA0143

🍋 4 🚰 2 🚘 1

This beautifully presented, extended 3/4 bedroom dormer style detached property offers a blend of style and functionality, with a recently landscaped, substantial southfacing rear garden. The property has been recently renovated by it's current owners to include all new electrics, plumbing and boiler. The accommodation features an inviting open plan kitchen/family room, a convenient utility room, a modern shower room, a ground floor bedroom and flexible living spaces. Upstairs, two double bedrooms and a family bathroom. Situated in the sought-after location of Kittle, enjoying easy access to local amenities such as shops, a nearby pub, and a bus stop. With its proximity to the stunning beaches and cliff top walks of the Gower Peninsula, this property presents an ideal opportunity for seaside living. This spacious family home offers versatility and charm. Freehold.