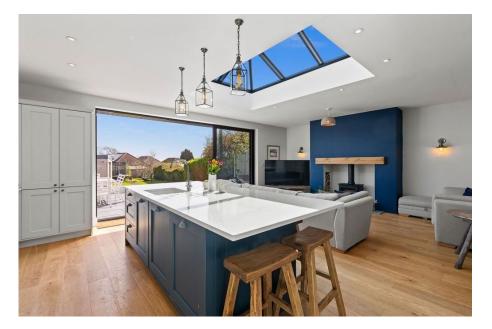

🍋 4 🚰 2 🚘 1

This beautifully presented, extended 3/4 bedroom dormer style detached property offers a blend of style and functionality, with a recently landscaped, substantial southfacing rear garden. The property has been recently renovated by it's current owners to include all new electrics, plumbing and boiler. The accommodation features an inviting open plan kitchen/family room, a convenient utility room, a modern shower room, a ground floor bedroom and flexible living spaces. Upstairs, two double bedrooms and a family bathroom. Situated in the sought-after location of Kittle, enjoying easy access to local amenities such as shops, a nearby pub, and a bus stop. With its proximity to the stunning beaches and cliff top walks of the Gower Peninsula, this property presents an ideal opportunity for seaside living. This spacious family home offers versatility and charm. Freehold.