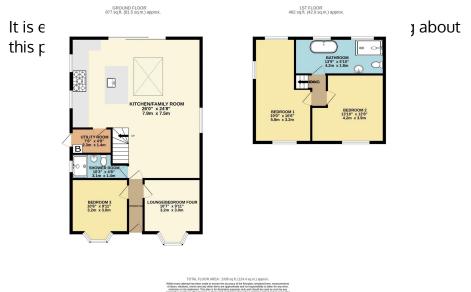

## **Pennard Road, Kittle, Swansea, SA3 3JG** £575,000

- 3/4 Bedroom Detached Dormer Property
- G/F Shower Room & F/F Bathroom
- Utility Room
- Off Road Parking
- Ideal Family Home

- Beautiful Kitchen Extension
- Substantial South Facing Rear Garden
- Newly Landscaped Garden
- Sought After Location
- Quote Ref MA0143

🍋 4 🚰 2 🚘 1

This beautifully presented, extended 3/4 bedroom dormer style detached property offers a blend of style and functionality, with a recently landscaped, substantial southfacing rear garden. The property has been recently renovated by it's current owners to include all new electrics, plumbing and boiler. The accommodation features an inviting open plan kitchen/family room, a convenient utility room, a modern shower room, a ground floor bedroom and flexible living spaces. Upstairs, two double bedrooms and a family bathroom. Situated in the sought-after location of Kittle, enjoying easy access to local amenities such as shops, a nearby pub, and a bus stop. With its proximity to the stunning beaches and cliff top walks of the Gower Peninsula, this property presents an ideal opportunity for seaside living. This spacious family home offers versatility and charm. Freehold.