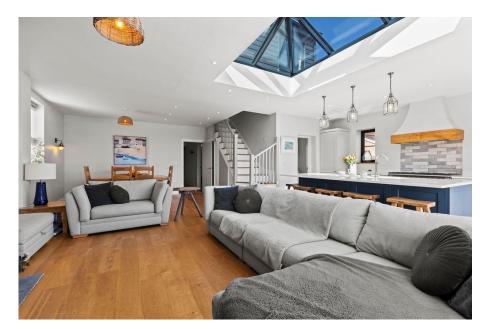

## **Pennard Road, Kittle, Swansea, SA3 3JG** £575,000

- 3/4 Bedroom Detached Dormer Property
- G/F Shower Room & F/F Bathroom
- Utility Room
- Off Road Parking
- Ideal Family Home

- Beautiful Kitchen Extension
- Substantial South Facing Rear Garden
- Newly Landscaped Garden
- Sought After Location
- Quote Ref MA0143

🍋 4 🚰 2 🚘 1

This beautifully presented, extended 3/4 bedroom dormer style detached property offers a blend of style and functionality, with a recently landscaped, substantial southfacing rear garden. The property has been recently renovated by it's current owners to include all new electrics, plumbing and boiler. The accommodation features an inviting open plan kitchen/family room, a convenient utility room, a modern shower room, a ground floor bedroom and flexible living spaces. Upstairs, two double bedrooms and a family bathroom. Situated in the sought-after location of Kittle, enjoying easy access to local amenities such as shops, a nearby pub, and a bus stop. With its proximity to the stunning beaches and cliff top walks of the Gower Peninsula, this property presents an ideal opportunity for seaside living. This spacious family home offers versatility and charm. Freehold.