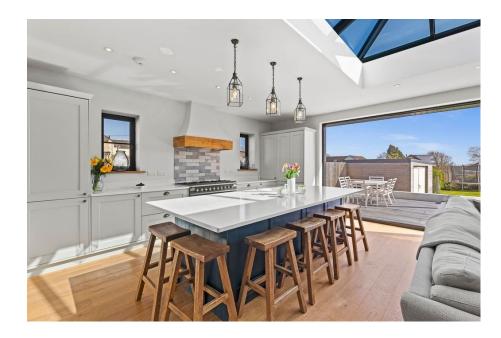

🍋 4 🚰 2 🚘 1

This beautifully presented, extended 3/4 bedroom dormer style detached property offers a blend of style and functionality, with a recently landscaped, substantial southfacing rear garden. The property has been recently renovated by it's current owners to include all new electrics, plumbing and boiler. The accommodation features an inviting open plan kitchen/family room, a convenient utility room, a modern shower room, a ground floor bedroom and flexible living spaces. Upstairs, two double bedrooms and a family bathroom. Situated in the sought-after location of Kittle, enjoying easy access to local amenities such as shops, a nearby pub, and a bus stop. With its proximity to the stunning beaches and cliff top walks of the Gower Peninsula, this property presents an ideal opportunity for seaside living. This spacious family home offers versatility and charm. Freehold.