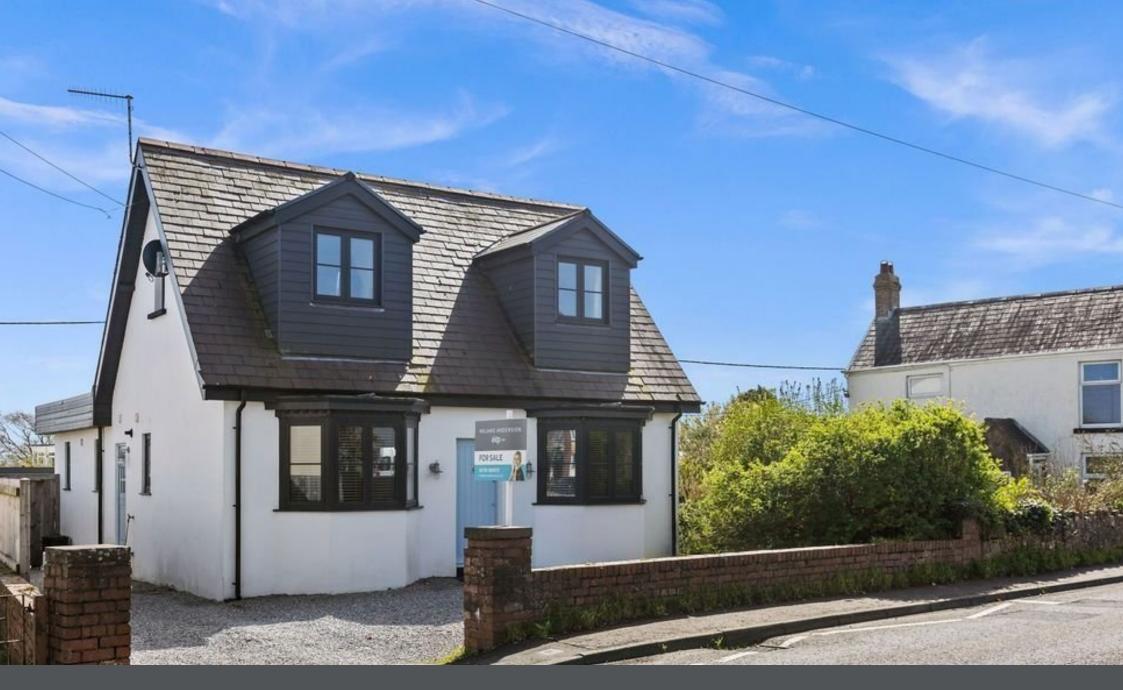

## **Pennard Road, Kittle, Swansea, SA3 3JG** £575,000

- 3/4 Bedroom Detached Dormer Property
- G/F Shower Room & F/F Bathroom
- Utility Room
- Off Road Parking
- Ideal Family Home

- Beautiful Kitchen Extension
- Substantial South Facing Rear Garden
- Newly Landscaped Garden
- Sought After Location
- Quote Ref MA0143

🍋 4 🚰 2 🚘 1

This beautifully presented, extended 3/4 bedroom dormer style detached property offers a blend of style and functionality, with a recently landscaped, substantial southfacing rear garden. The property has been recently renovated by it's current owners to include all new electrics, plumbing and boiler. The accommodation features an inviting open plan kitchen/family room, a convenient utility room, a modern shower room, a ground floor bedroom and flexible living spaces. Upstairs, two double bedrooms and a family bathroom. Situated in the sought-after location of Kittle, enjoying easy access to local amenities such as shops, a nearby pub, and a bus stop. With its proximity to the stunning beaches and cliff top walks of the Gower Peninsula, this property presents an ideal opportunity for seaside living. This spacious family home offers versatility and charm. Freehold.