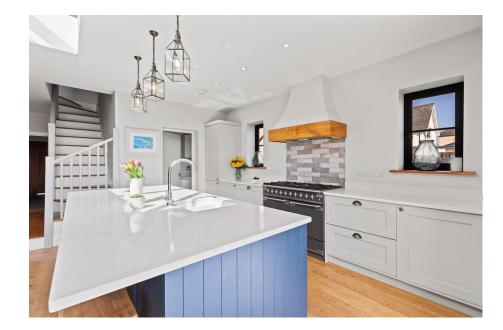

🍋 4 🚰 2 🚘 1

This beautifully presented, extended 3/4 bedroom dormer style detached property offers a blend of style and functionality, with a recently landscaped, substantial southfacing rear garden. The property has been recently renovated by it's current owners to include all new electrics, plumbing and boiler. The accommodation features an inviting open plan kitchen/family room, a convenient utility room, a modern shower room, a ground floor bedroom and flexible living spaces. Upstairs, two double bedrooms and a family bathroom. Situated in the sought-after location of Kittle, enjoying easy access to local amenities such as shops, a nearby pub, and a bus stop. With its proximity to the stunning beaches and cliff top walks of the Gower Peninsula, this property presents an ideal opportunity for seaside living. This spacious family home offers versatility and charm. Freehold.