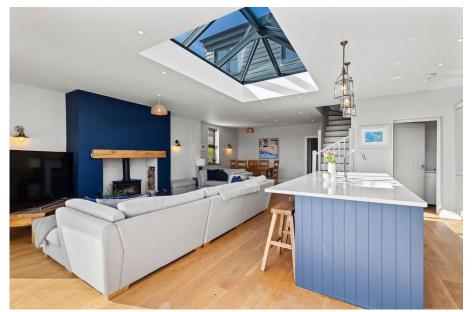

## **Pennard Road, Kittle, Swansea, SA3 3JG** £575,000

- 3/4 Bedroom Detached Dormer Property
- G/F Shower Room & F/F Bathroom
- Utility Room
- Off Road Parking
- Ideal Family Home

- Beautiful Kitchen Extension
- Substantial South Facing Rear Garden
- Newly Landscaped Garden
- Sought After Location
- Quote Ref MA0143

🍋 4 🚰 2 🚘 1

This beautifully presented, extended 3/4 bedroom dormer style detached property offers a blend of style and functionality, with a recently landscaped, substantial southfacing rear garden. The property has been recently renovated by it's current owners to include all new electrics, plumbing and boiler. The accommodation features an inviting open plan kitchen/family room, a convenient utility room, a modern shower room, a ground floor bedroom and flexible living spaces. Upstairs, two double bedrooms and a family bathroom. Situated in the sought-after location of Kittle, enjoying easy access to local amenities such as shops, a nearby pub, and a bus stop. With its proximity to the stunning beaches and cliff top walks of the Gower Peninsula, this property presents an ideal opportunity for seaside living. This spacious family home offers versatility and charm. Freehold.