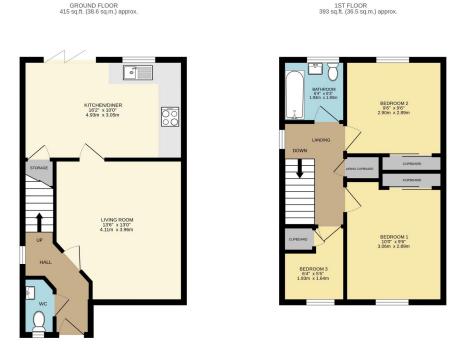

- Fitted Kitchens with Bosch Appliances
- Mains Drainage
- Mixture of 28 x 3 bed Semi & 4 bed Detached Houses
- Timber Frame Construction
- Rointe Electric Radiators

TOTAL FLOOR AREA: 808 sq.ft. (75.1 sq.m.) approx. White very stemps the here made to ensure the accuracy of the flooring or control here, measurements of doos, wholew, rooms and any other items are approximate and no responsibility is taken for any encionassion or mis-statement. The plan is the floatstofe pupped on only and should be used as such by any prospective purchaser. The services, systems and appliances shown have not been tested and no guarantee as to their contability or efficiency can be down.