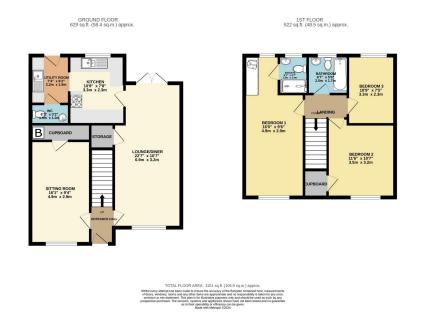

## Awel y Mor, Swansea, SA2 9FL

Offers In Region Of £350,000

- Immaculately Presented Three Bedroom Detached Property
  • Utility Room & G/F W.C
- Converted Garage
- Master Bedroom with Ensuite & Dressing Area
- First Floor Family Bathroom Driveway Parking
- Sought After Sketty Location Ideal Family Home with Partial Sea Views
- Close To Singleton Hospital, Quote Ref MA0143 Swansea University & M4

Immaculately presented three bedroom detached property situated in a sought after location in Sketty enjoying partial sea views. Benefiting from a converted garage, utility room, downstairs w/c, en-suite to master and driveway parking. Conveniently located nearby Singleton Hospital, Swansea University and Tycoch Cross with easy access to the M4. Ideal family home within good school catchments. Freehold.