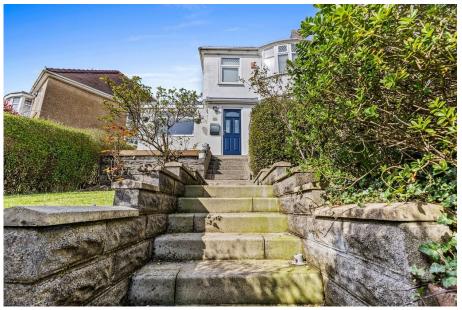

## **Townhill Road, Cockett, Swansea, SA2 OUR** Offers In Region Of £300,000

- Extended Traditional Bay Fronted Semi-Detached Property
   Elevated Position with
- Elevated Position with Panoramic Sea Views
- Downstairs Shower Room/ First Floor Bathroom
- Modernised Throughout
- Close To Swansea Uni, City
  Quote Ref MA0143
  Centre & Singleton Hospital

- Character & Original Features Throughout
- Three Bedroom & Two Reception Rooms
- Front & Rear Gardens with Summer House to Rear
- Ideal Family Home within Good School Catchments

🍋 3 🖕 2 🚘 2

Set in an elevated position is this extended traditional bay fronted semi-detached property benefiting from panoramic sea views to the front towards Mumbles Head. Accommodation briefly comprising entrance hall, two reception rooms, kitchen and shower room to the ground floor with three bedrooms and a family bathroom to the first floor. Benefiting from front and rear gardens with a summer house to the rear. Ideal family home within good school catchments. Located nearby Swansea University, Singleton Hospital and Swansea City Centre with easy access to the M4. Freehold.