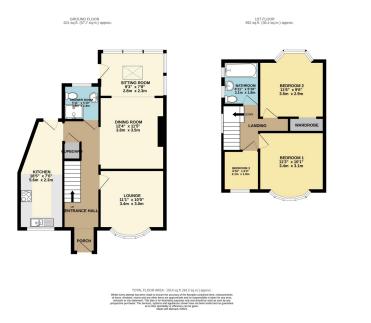

- Character & Original Features Throughout
- Three Bedroom & Two Reception Rooms
- Front & Rear Gardens with Summer House to Rear
- Ideal Family Home within Good School Catchments

🍋 3 🖕 2 🚘 2

Set in an elevated position is this extended traditional bay fronted semi-detached property benefiting from panoramic sea views to the front towards Mumbles Head. Accommodation briefly comprising entrance hall, two reception rooms, kitchen and shower room to the ground floor with three bedrooms and a family bathroom to the first floor. Benefiting from front and rear gardens with a summer house to the rear. Ideal family home within good school catchments. Located nearby Swansea University, Singleton Hospital and Swansea City Centre with easy access to the M4. Freehold.