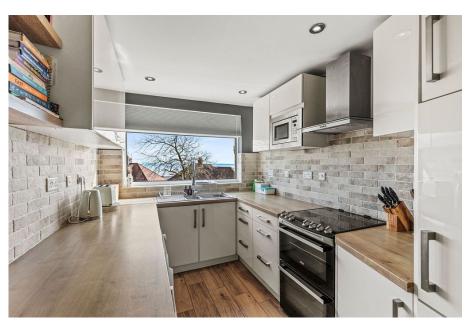

- Character & Original Features Throughout
- Three Bedroom & Two Reception Rooms
- Front & Rear Gardens with Summer House to Rear
- Ideal Family Home within Good School Catchments

🍋 3 🖕 2 🚘 2

Set in an elevated position is this extended traditional bay fronted semi-detached property benefiting from panoramic sea views to the front towards Mumbles Head. Accommodation briefly comprising entrance hall, two reception rooms, kitchen and shower room to the ground floor with three bedrooms and a family bathroom to the first floor. Benefiting from front and rear gardens with a summer house to the rear. Ideal family home within good school catchments. Located nearby Swansea University, Singleton Hospital and Swansea City Centre with easy access to the M4. Freehold.