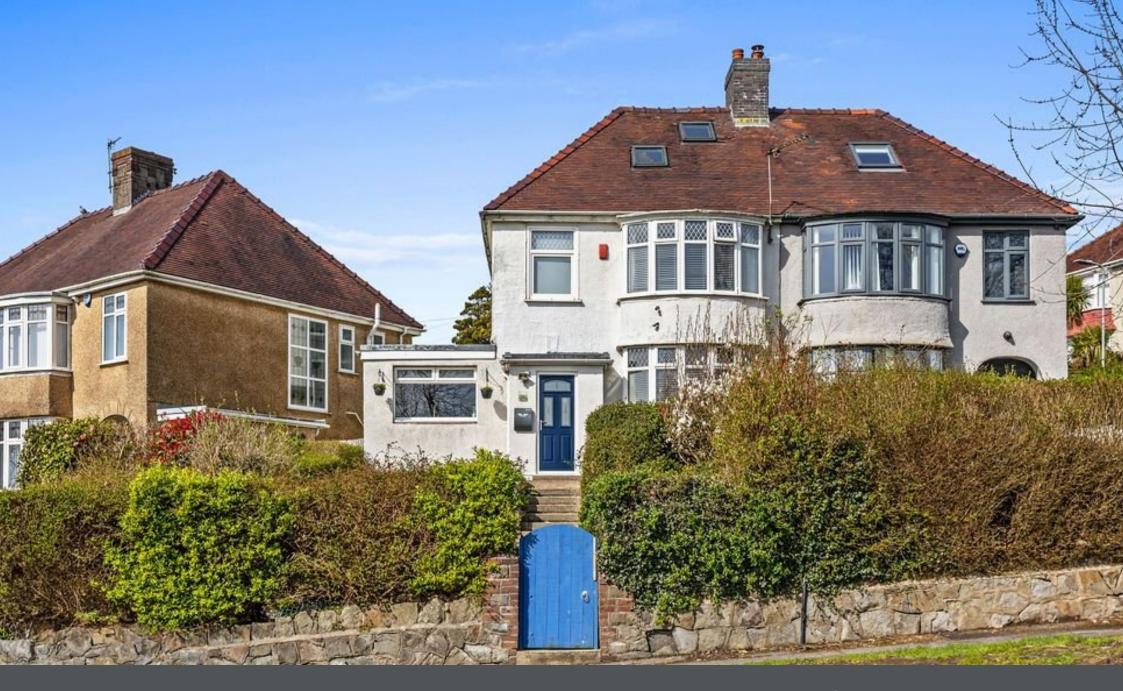

## **Townhill Road, Cockett, Swansea, SA2 OUR** Offers In Region Of £300,000

- Extended Traditional Bay Fronted Semi-Detached Property
   Elevated Position with
- Elevated Position with Panoramic Sea Views
- Downstairs Shower Room/ First Floor Bathroom
- Modernised Throughout
- Close To Swansea Uni, City
  Quote Ref MA0143
  Centre & Singleton Hospital

- Character & Original Features Throughout
- Three Bedroom & Two Reception Rooms
- Front & Rear Gardens with Summer House to Rear
- Ideal Family Home within Good School Catchments

🍋 3 🖕 2 🚘 2

Set in an elevated position is this extended traditional bay fronted semi-detached property benefiting from panoramic sea views to the front towards Mumbles Head. Accommodation briefly comprising entrance hall, two reception rooms, kitchen and shower room to the ground floor with three bedrooms and a family bathroom to the first floor. Benefiting from front and rear gardens with a summer house to the rear. Ideal family home within good school catchments. Located nearby Swansea University, Singleton Hospital and Swansea City Centre with easy access to the M4. Freehold.