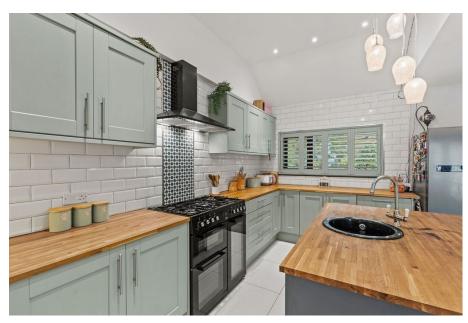

- Contemporary Open Plan Kitchen/Dining Room
- Two Reception Rooms & Utility Room
- Sought After Location in Award Winning Gower Peninsula
- Ideal Family Home
- Quote MA0143

Beautifully presented four bedroom semi-detached property, situated in the sought after village of Bishopston. Benefitting from ample off-road parking, enclosed rear garden, open plan contemporary kitchen/dining room, two reception rooms, four spacious bedrooms and two bathrooms. The ground floor comprises; entrance porch, lounge, two bedrooms, bathroom, kitchen/diner with sit-out balcony, utility room and stairs down to lower ground floor. Lower ground floor comprises; sitting room, w/c, bedroom four and master bedroom featuring ensuite shower room and walk-in wardrobe. This property offers perfect accommodation for a family. Close to local primary and comprehensive schools. Nearby local amenities such as convenience shops, pubs, Pwll-Du Bay, post office and surf shop. Bishopston is located on the Gower Peninsula, UK's first ever Area of Outstanding Natural Beauty. Freehold.