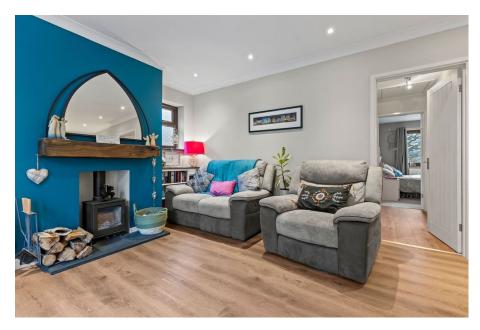

- Contemporary Open Plan Kitchen/Dining Room
- Two Reception Rooms & Utility Room
- Sought After Location in Award Winning Gower Peninsula
- Ideal Family Home
- Quote MA0143

Beautifully presented four bedroom semi-detached property, situated in the sought after village of Bishopston. Benefitting from ample off-road parking, enclosed rear garden, open plan contemporary kitchen/dining room, two reception rooms, four spacious bedrooms and two bathrooms. The ground floor comprises; entrance porch, lounge, two bedrooms, bathroom, kitchen/diner with sit-out balcony, utility room and stairs down to lower ground floor. Lower ground floor comprises; sitting room, w/c, bedroom four and master bedroom featuring ensuite shower room and walk-in wardrobe. This property offers perfect accommodation for a family. Close to local primary and comprehensive schools. Nearby local amenities such as convenience shops, pubs, Pwll-Du Bay, post office and surf shop. Bishopston is located on the Gower Peninsula, UK's first ever Area of Outstanding Natural Beauty. Freehold.