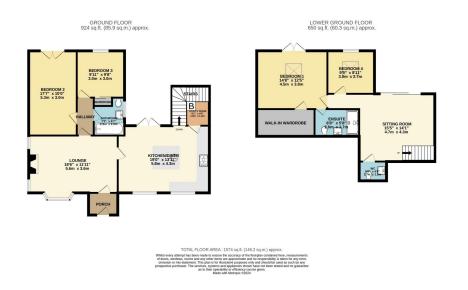

## Bishopston Road, Bishopston, Swansea, SA3 3EH

Offers In Region Of £500,000

- Four Bedroom Semi-Detached Split Level Property
  Master Bedroom with Walk-
- Master Bedroom with Walkin Wardrobe & En-suite
- Pleasant Views with Views over Bishopston Valley
- Within Catchment for Bishopston Comprehensive
- Off Road Parking for Multiple Vehicles

- Contemporary Open Plan Kitchen/Dining Room
- Two Reception Rooms & Utility Room
- Sought After Location in Award Winning Gower Peninsula
- Ideal Family Home
- Quote MA0143

Beautifully presented four bedroom semi-detached property, situated in the sought after village of Bishopston. Benefitting from ample off-road parking, enclosed rear garden, open plan contemporary kitchen/dining room, two reception rooms, four spacious bedrooms and two bathrooms. The ground floor comprises; entrance porch, lounge, two bedrooms, bathroom, kitchen/diner with sit-out balcony, utility room and stairs down to lower ground floor. Lower ground floor comprises; sitting room, w/c, bedroom four and master bedroom featuring ensuite shower room and walk-in wardrobe. This property offers perfect accommodation for a family. Close to local primary and comprehensive schools. Nearby local amenities such as convenience shops, pubs, Pwll-Du Bay, post office and surf shop. Bishopston is located on the Gower Peninsula, UK's first ever Area of Outstanding Natural Beauty. Freehold.