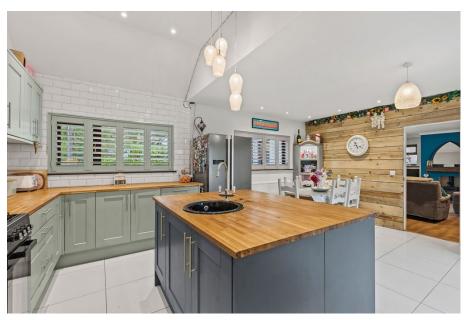

- Contemporary Open Plan Kitchen/Dining Room
- Two Reception Rooms & Utility Room
- Sought After Location in Award Winning Gower Peninsula
- Ideal Family Home
- Quote MA0143

Beautifully presented four bedroom semi-detached property, situated in the sought after village of Bishopston. Benefitting from ample off-road parking, enclosed rear garden, open plan contemporary kitchen/dining room, two reception rooms, four spacious bedrooms and two bathrooms. The ground floor comprises; entrance porch, lounge, two bedrooms, bathroom, kitchen/diner with sit-out balcony, utility room and stairs down to lower ground floor. Lower ground floor comprises; sitting room, w/c, bedroom four and master bedroom featuring ensuite shower room and walk-in wardrobe. This property offers perfect accommodation for a family. Close to local primary and comprehensive schools. Nearby local amenities such as convenience shops, pubs, Pwll-Du Bay, post office and surf shop. Bishopston is located on the Gower Peninsula, UK's first ever Area of Outstanding Natural Beauty. Freehold.