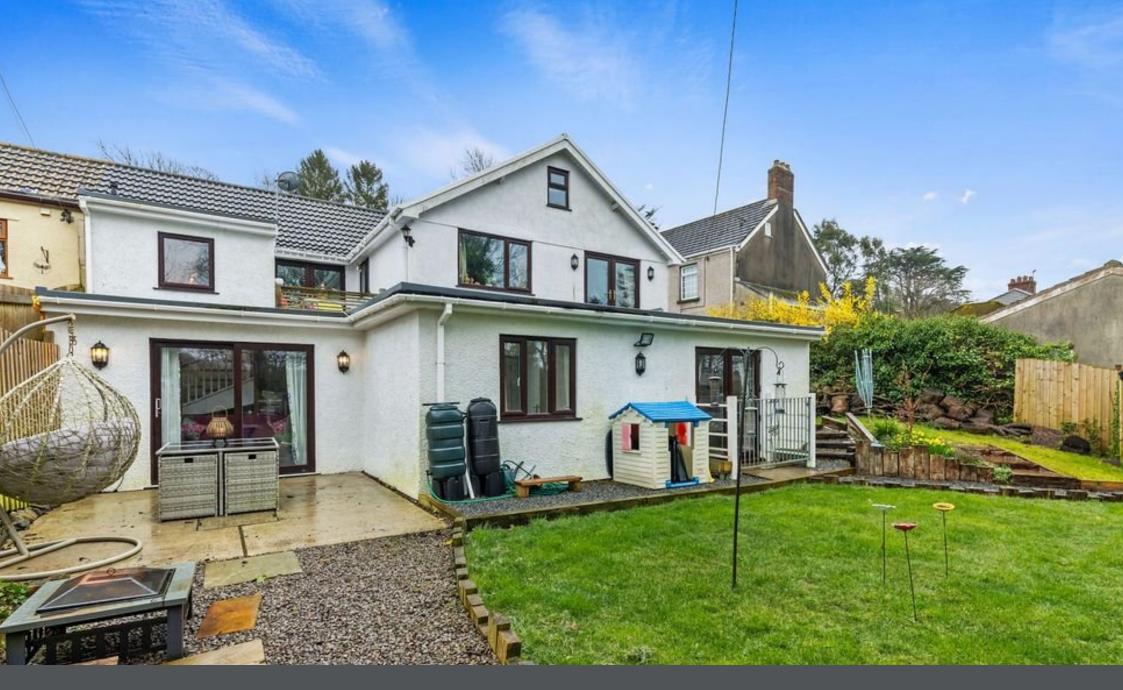

## Bishopston Road, Bishopston, Swansea, SA3 3EH

Offers In Region Of £500,000

- Four Bedroom Semi-Detached Split Level Property
  Master Bedroom with Walk-
- Master Bedroom with Walkin Wardrobe & En-suite
- Pleasant Views with Views over Bishopston Valley
- Within Catchment for Bishopston Comprehensive
- Off Road Parking for Multiple Vehicles

- Contemporary Open Plan Kitchen/Dining Room
- Two Reception Rooms & Utility Room
- Sought After Location in Award Winning Gower Peninsula
- Ideal Family Home
- Quote MA0143

Beautifully presented four bedroom semi-detached property, situated in the sought after village of Bishopston. Benefitting from ample off-road parking, enclosed rear garden, open plan contemporary kitchen/dining room, two reception rooms, four spacious bedrooms and two bathrooms. The ground floor comprises; entrance porch, lounge, two bedrooms, bathroom, kitchen/diner with sit-out balcony, utility room and stairs down to lower ground floor. Lower ground floor comprises; sitting room, w/c, bedroom four and master bedroom featuring ensuite shower room and walk-in wardrobe. This property offers perfect accommodation for a family. Close to local primary and comprehensive schools. Nearby local amenities such as convenience shops, pubs, Pwll-Du Bay, post office and surf shop. Bishopston is located on the Gower Peninsula, UK's first ever Area of Outstanding Natural Beauty. Freehold.