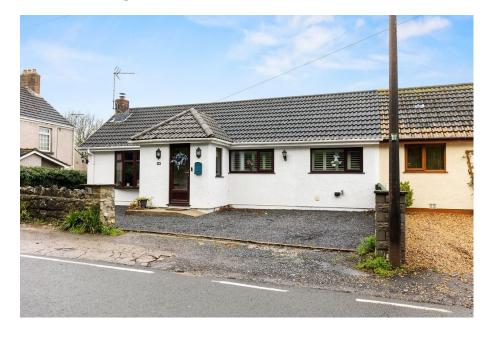

## Bishopston Road, Bishopston, Swansea, SA3 3EH

Offers In Region Of £500,000

- Four Bedroom Semi-Detached Split Level Property
  Master Bedroom with Walk-
- Master Bedroom with Walkin Wardrobe & En-suite
- Pleasant Views with Views over Bishopston Valley
- Within Catchment for Bishopston Comprehensive
- Off Road Parking for Multiple Vehicles

- Contemporary Open Plan Kitchen/Dining Room
- Two Reception Rooms & Utility Room
- Sought After Location in Award Winning Gower Peninsula
- Ideal Family Home
- Quote MA0143

Beautifully presented four bedroom semi-detached property, situated in the sought after village of Bishopston. Benefitting from ample off-road parking, enclosed rear garden, open plan contemporary kitchen/dining room, two reception rooms, four spacious bedrooms and two bathrooms. The ground floor comprises; entrance porch, lounge, two bedrooms, bathroom, kitchen/diner with sit-out balcony, utility room and stairs down to lower ground floor. Lower ground floor comprises; sitting room, w/c, bedroom four and master bedroom featuring ensuite shower room and walk-in wardrobe. This property offers perfect accommodation for a family. Close to local primary and comprehensive schools. Nearby local amenities such as convenience shops, pubs, Pwll-Du Bay, post office and surf shop. Bishopston is located on the Gower Peninsula, UK's first ever Area of Outstanding Natural Beauty. Freehold.