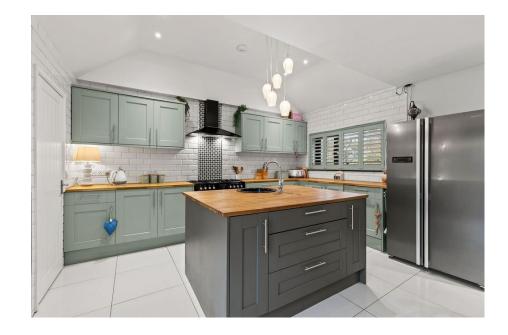

- Contemporary Open Plan Kitchen/Dining Room
- Two Reception Rooms & Utility Room
- Sought After Location in Award Winning Gower Peninsula
- Ideal Family Home
- Quote MA0143

Beautifully presented four bedroom semi-detached property, situated in the sought after village of Bishopston. Benefitting from ample off-road parking, enclosed rear garden, open plan contemporary kitchen/dining room, two reception rooms, four spacious bedrooms and two bathrooms. The ground floor comprises; entrance porch, lounge, two bedrooms, bathroom, kitchen/diner with sit-out balcony, utility room and stairs down to lower ground floor. Lower ground floor comprises; sitting room, w/c, bedroom four and master bedroom featuring ensuite shower room and walk-in wardrobe. This property offers perfect accommodation for a family. Close to local primary and comprehensive schools. Nearby local amenities such as convenience shops, pubs, Pwll-Du Bay, post office and surf shop. Bishopston is located on the Gower Peninsula, UK's first ever Area of Outstanding Natural Beauty. Freehold.