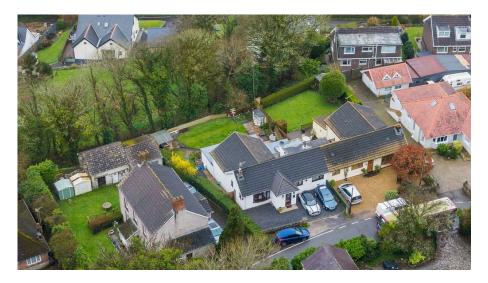

## Bishopston Road, Bishopston, Swansea, SA3 3EH

Offers In Region Of £500,000

- Four Bedroom Semi-Detached Split Level Property
  Master Bedroom with Walk-
- Master Bedroom with Walkin Wardrobe & En-suite
- Pleasant Views with Views over Bishopston Valley
- Within Catchment for Bishopston Comprehensive
- Off Road Parking for Multiple Vehicles

- Contemporary Open Plan Kitchen/Dining Room
- Two Reception Rooms & Utility Room
- Sought After Location in Award Winning Gower Peninsula
- Ideal Family Home
- Quote MA0143

Beautifully presented four bedroom semi-detached property, situated in the sought after village of Bishopston. Benefitting from ample off-road parking, enclosed rear garden, open plan contemporary kitchen/dining room, two reception rooms, four spacious bedrooms and two bathrooms. The ground floor comprises; entrance porch, lounge, two bedrooms, bathroom, kitchen/diner with sit-out balcony, utility room and stairs down to lower ground floor. Lower ground floor comprises; sitting room, w/c, bedroom four and master bedroom featuring ensuite shower room and walk-in wardrobe. This property offers perfect accommodation for a family. Close to local primary and comprehensive schools. Nearby local amenities such as convenience shops, pubs, Pwll-Du Bay, post office and surf shop. Bishopston is located on the Gower Peninsula, UK's first ever Area of Outstanding Natural Beauty. Freehold.