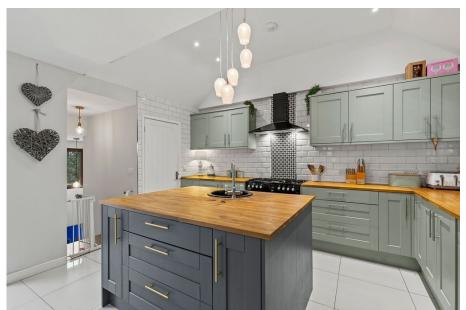

- Contemporary Open Plan Kitchen/Dining Room
- Two Reception Rooms & Utility Room
- Sought After Location in Award Winning Gower Peninsula
- Ideal Family Home
- Quote MA0143

Beautifully presented four bedroom semi-detached property, situated in the sought after village of Bishopston. Benefitting from ample off-road parking, enclosed rear garden, open plan contemporary kitchen/dining room, two reception rooms, four spacious bedrooms and two bathrooms. The ground floor comprises; entrance porch, lounge, two bedrooms, bathroom, kitchen/diner with sit-out balcony, utility room and stairs down to lower ground floor. Lower ground floor comprises; sitting room, w/c, bedroom four and master bedroom featuring ensuite shower room and walk-in wardrobe. This property offers perfect accommodation for a family. Close to local primary and comprehensive schools. Nearby local amenities such as convenience shops, pubs, Pwll-Du Bay, post office and surf shop. Bishopston is located on the Gower Peninsula, UK's first ever Area of Outstanding Natural Beauty. Freehold.