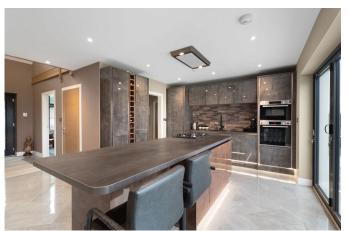

- No Chain
- Storage Shed (60ft x 35ft) with reinforced concrete floor.
- Property Completed Dec 2022
- · Far Reaching Countryside Views
- · Open Plan Living Area

TOTAL FLOOR AREA: 2597 sq.ft. (241.3 sq.m.) approx.