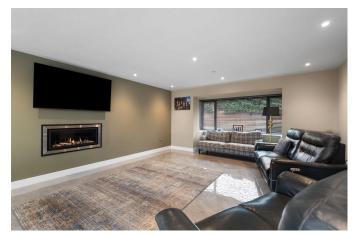

- No Chain
- Storage Shed (60ft x 35ft) with reinforced concrete floor.
- Property Completed Dec 2022
- · Far Reaching Countryside Views
- · Open Plan Living Area

TOTAL FLOOR AREA: 2597 sq.ft. (241.3 sq.m.) approx.