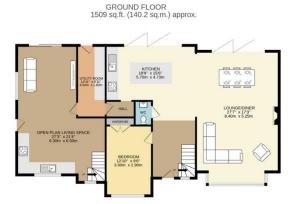

- No Chain
- Storage Shed (60ft x 35ft) with reinforced concrete floor.
- Property Completed Dec 2022
- · Far Reaching Countryside Views
- · Open Plan Living Area

TOTAL FLOOR AREA: 2597 sq.ft. (241.3 sq.m.) approx.

Whist every attempt has been made to ensure the accuracy of the floorpian contained here, measurements of doors, windows, rooms and any other thems are approximate and no responsibility is taken for any error, more proposed to the state of the state o