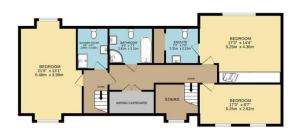

- No Chain
- Storage Shed (60ft x 35ft) with reinforced concrete floor.
- Property Completed Dec 2022
- · Far Reaching Countryside Views
- · Open Plan Living Area

TOTAL FLOOR AREA: 2597 sq.ft. (241.3 sq.m.) approx.

Whist every attempt has been made to ensure the accuracy of the floorpian contained here, measurements of doors, windows, rooms and any other thems are approximate and no responsibility is taken for any error, more proposed to the state of the state o