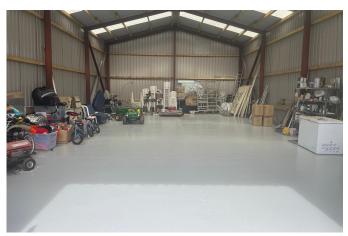

- No Chain
- Storage Shed (60ft x 35ft) with reinforced concrete floor.
- Property Completed Dec 2022
- · Far Reaching Countryside Views
- · Open Plan Living Area

TOTAL FLOOR AREA: 2597 sq.ft. (241.3 sq.m.) approx.

**Quote AR0614** Welcome to "The Willows" the perfect property for multi-generational living or a fabulous teenage retreat, or letting out to provide an additional income.

The property benefits from a live work element which provides the perfect opportunity to integrate business operations into your lifestyle. The 60ft x 35ft Shed also has parking for numerous work vehicles which is conveniently separated from the property.