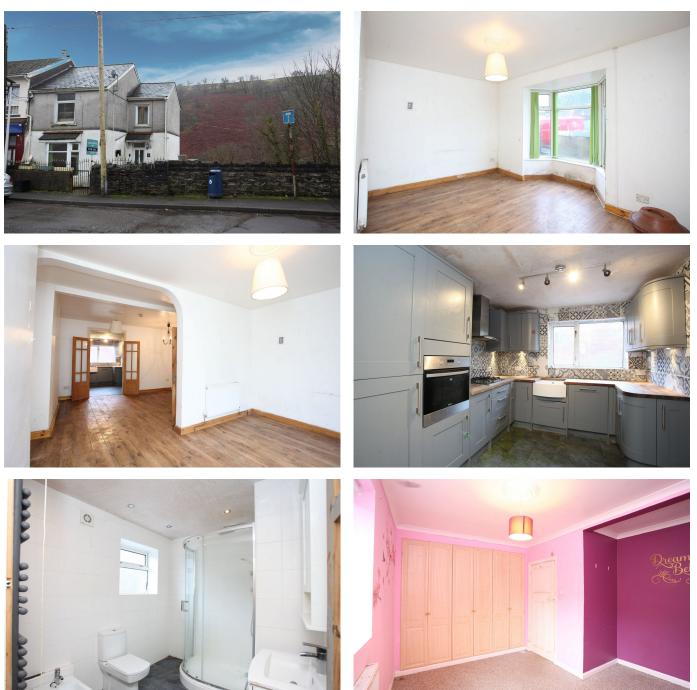

## 58 Hylton Terrace, Bedlinog

Guide Price £115,000

eXp World UK Ltd is a registered company at Corporation Service Company (UK) Limited, 5 Churchill Place, 10th Floor, London, United Kingdom, E14 5HU. Registered company number is 12016573. VAT Registration Number is 327 4120 29

## QUOTE PROPERTY REF: LC0723

Must View! Well proportioned 3-bed semi detached property in Bedlinog. Huge potential to turn into your dream family home, or a great investment opportunity. Read on for more details.