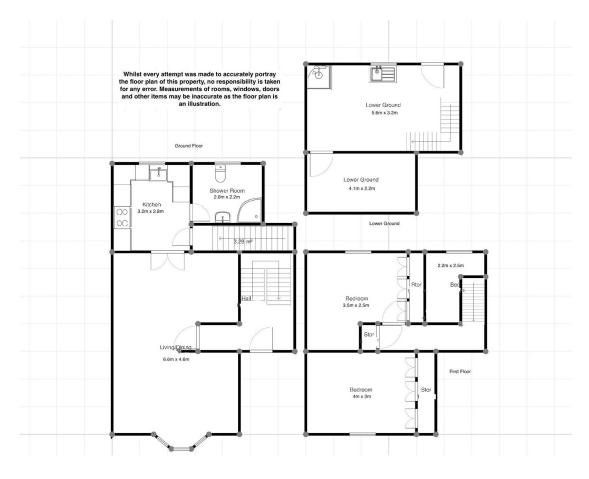

## 58 Hylton Terrace, Bedlinog

Guide Price £115,000

eXp World UK Ltd is a registered company at Corporation Service Company (UK) Limited, 5 Churchill Place, 10th Floor, London, United Kingdom, E14 5HU. Registered company number is 12016573. VAT Registration Number is 327 4120 29

## QUOTE PROPERTY REF: LC0723

Must View! Well proportioned 3-bed semi detached property in Bedlinog. Huge potential to turn into your dream family home, or a great investment opportunity. Read on for more details.