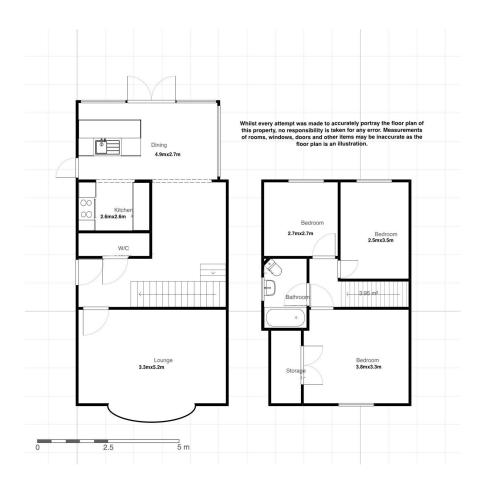

- 3 BEDROOM, DETACHED HOUSE
- OFF ROAD PARKING FOR THREE CARS
- EXTENDED PROPERTY WITH OPEN PLAN KITCHEN/DINER
- GOOD SIZED GARDEN
- DOWNSTAIRS CLOAKROOM