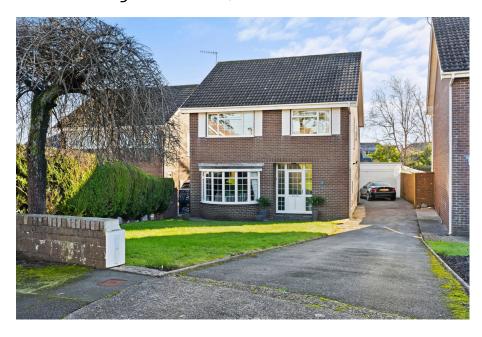

## Eastlands Park, Bishopston, Swansea, SA3 3DQ

Offers In Region Of £575,000

- Beautifully Presented Four Bedroom Detached Property
- Two Bathrooms & Ground Floor W/C
- South Facing Rear Garden
- Within Bishopston Primary School & Bishopston Comprehensive Catchment
- Short Drive to Seaside Village of Mumbles

Offered with no onward chain, this beautifully presented four bedroom detached property situated in a highly desirable, quiet cul-de-sac location in the popular village of Bishopston. Benefitting from a spectacular, high spec open plan kitchen/dining area with two bi-folding sets of doors to rear, front and rear gardens, two bathrooms including en-suite, plus ground floor W/C, off-road parking and a double garage. Property comprises; entrance hallway with doors to; lounge, kitchen/diner and w/c. Stairs to first floor landing with doors off to; four bedrooms, en-suite shower room and family bathroom. Outside space features off-road parking, garage, front garden laid to lawn and rear patio, which opens from kitchen/diner-the perfect entertaining space. This property is located within walking distance to popular schools, within Bishopston School Catchment. Viewing highly recommended. Freehold.