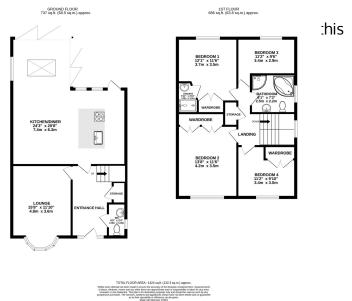

Offered with no onward chain, this beautifully presented four bedroom detached property situated in a highly desirable, quiet cul-de-sac location in the popular village of Bishopston. Benefitting from a spectacular, high spec open plan kitchen/dining area with two bi-folding sets of doors to rear, front and rear gardens, two bathrooms including en-suite, plus ground floor W/C, off-road parking and a double garage. Property comprises; entrance hallway with doors to; lounge, kitchen/diner and w/c. Stairs to first floor landing with doors off to; four bedrooms, en-suite shower room and family bathroom. Outside space features off-road parking, garage, front garden laid to lawn and rear patio, which opens from kitchen/diner-the perfect entertaining space. This property is located within walking distance to popular schools, within Bishopston School Catchment. Viewing highly recommended. Freehold.