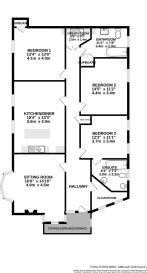

Offered with no ongoing chain is this beautifully presented three bedroom Victorian, first floor maisonette situated in a sought after location within walking distance to the seafront, local amenities and a bus stop. Benefitting from off road parking, sweeping sea views over Swansea Bay, three double bedrooms and two bathrooms. Accommodation briefly comprising; entrance hallway, study, lounge, kitchen/diner, utility room, three bedrooms, an en-suite and a family bathroom. Within a five minute drive into the seaside village of Mumbles which offers an array of cafés, restaurants and boutique shops along with popular beaches such as Langland and Caswell. Viewing comes highly recommended. 980 year lease.