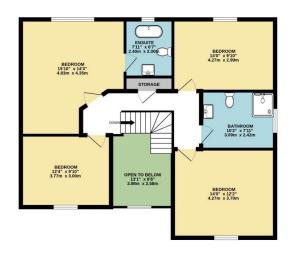

1ST FLOOR 769 sq.ft. (71.5 sq.m.) approx.

TOTAL FLOOR AREA: 1724 sq.ft. (160.2 sq.m.) approx.

Whist every attempt has been made to ensure the accuracy of the floorplan contained here, measurement of doors, windows, rooms and any other flems are approximate and no responsibility is taken for any error omission or mis-statement. This plan is for illustrative purposes only and should be used as such by any prospective purchaser. The services, systems and appliances shown have not been rested and no guarants as to their operability or efficiency can be given.