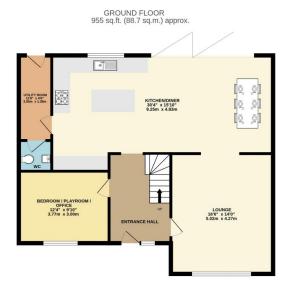

And with Methods (2023)

Quote Ref AR01614 Welcome to the market Highfields a New build 4/5 bedroom detached family home with far reaching countryside views. A striking open plan lounge diner/kitchen area with bifolding doors and remote control blinds that offer privacy when needed. Spacious bedrooms with en suite bathroom and main wet room are a true testament to the current owners attention to detail that has been added to this wonderful family home. Book your viewing today to appreciate what Highfields has to offer.