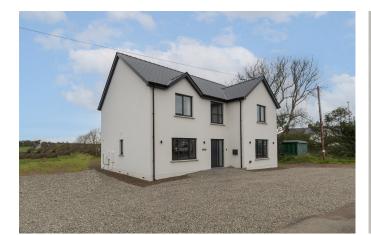

## **Highfields Johnston Haverfordwest Pembs**

Offers Over £450,000

## Ali Richards

- · Quote Ref AR0614
- · Far Reaching Countryside Views
- Underfloor Heating
- Gas Combi Boiler (Eco)
- · Open Gallery Landing

- Detached 4/5 Bedroom House
- Anthracite Windows & Doors
- Bi- fold Kitchen Doors with Electronic Blinds
- · Architects Cert
- Large Garden (Needs Landscaping)

And with Methods (2023)

Quote Ref AR01614 Welcome to the market Highfields a New build 4/5 bedroom detached family home with far reaching countryside views. A striking open plan lounge diner/kitchen area with bifolding doors and remote control blinds that offer privacy when needed. Spacious bedrooms with en suite bathroom and main wet room are a true testament to the current owners attention to detail that has been added to this wonderful family home. Book your viewing today to appreciate what Highfields has to offer.