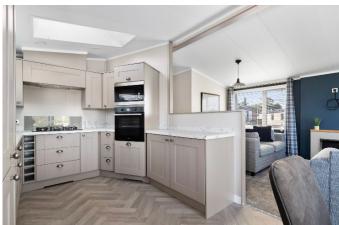

## Ali Richards

@ ali.richards@exp.uk.com

alirichards.exp.uk.com

07895 685 485

The interior is inspired by a modern farmhouse look, it presents contemporary design features like marble worktops, herringbone flooring and statement feature navy walls. A well-appointed utility room is a useful addition, and the separate dressing area adjacent to the master bedroom is stylish and practical. We know that real life happens and our lodges are ready to respond. You won't experience another lodge like it. Book your viewing today.