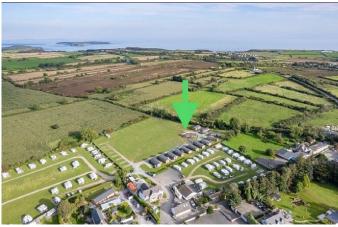

- Introductory Site Fees £4,500 per Annum
- Far Reaching Countryside Views
- No Council Tax Payable
- Short walk to Manorbier Train Station, Beach & Castle
- · Driveway & Parking for 2 Cars

#### \*\*\*Price Adjustment\*\*\*

Plot 38 The Parkview boasts an enviable position on the Ridgeway Park Resort with far reaching countryside views.