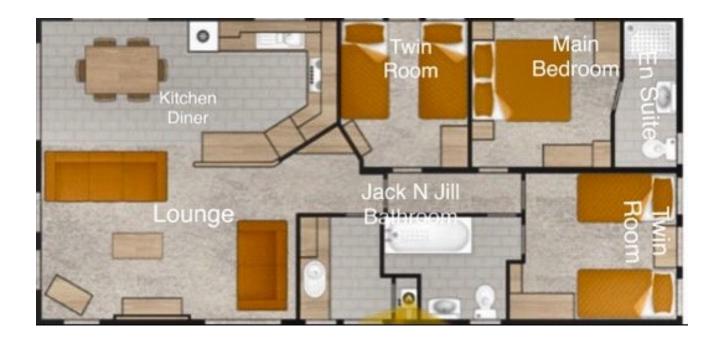

## Ali Richards

@ ali.richards@exp.uk.com

alirichards.exp.uk.com

07895 685 485

The interior is inspired by a modern farmhouse look, it presents contemporary design features like marble worktops, herringbone flooring and statement feature navy walls. A well-appointed utility room is a useful addition, and the separate dressing area adjacent to the master bedroom is stylish and practical. We know that real life happens and our lodges are ready to respond. You won't experience another lodge like it. Book your viewing today.