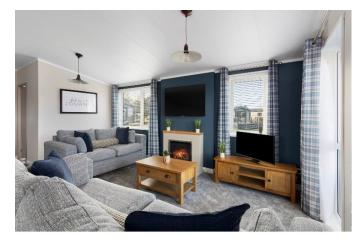

## Ali Richards

@ ali.richards@exp.uk.com

alirichards.exp.uk.com

07895 685 485

The interior is inspired by a modern farmhouse look, it presents contemporary design features like marble worktops, herringbone flooring and statement feature navy walls. A well-appointed utility room is a useful addition, and the separate dressing area adjacent to the master bedroom is stylish and practical. We know that real life happens and our lodges are ready to respond. You won't experience another lodge like it. Book your viewing today.