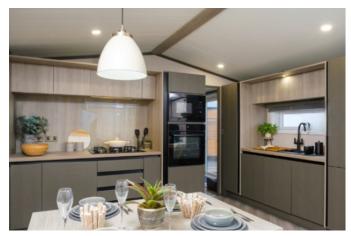

## Ali Richards

@ ali.richards@exp.uk.com

alirichards.exp.uk.com

07895 685 485

Furnished lounge diner, feature log effect fireplace, quality curtains throughout. Fitted modern kitchen with 5 ring burner & oven, velux window, microwave, fridge freezer & washing m/c, furnished bedrooms, 1 bathroom and 1 en suite, driveway & parking for 2 cars.