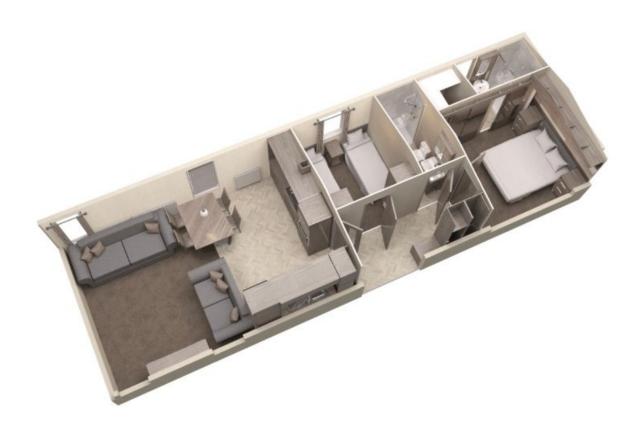

- 12 Month Holiday Home Licence (Proof of Main Residence will be requested) /No Council Tax Payable
- · 2 Bedrooms
- · Feature Led Lighting on Front Overhang
- Council Tax Exempt
- Short Walk to Manorbier Train Station, Castle & Beach

## Ali Richards

@ ali.richards@exp.uk.com

alirichards.exp.uk.com

07895 685 485

Furnished lounge diner, feature log effect fireplace, quality curtains throughout. Fitted modern kitchen with 5 ring burner & oven, velux window, microwave, fridge freezer & washing m/c, furnished bedrooms, 1 bathroom and 1 en suite, driveway & parking for 2 cars.