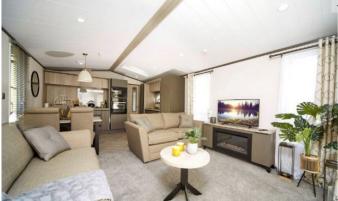

## Ali Richards

@ ali.richards@exp.uk.com

alirichards.exp.uk.com

07895 685 485

Furnished lounge diner, feature log effect fireplace, quality curtains throughout. Fitted modern kitchen with 5 ring burner & oven, velux window, microwave, fridge freezer & washing m/c, furnished bedrooms, 1 bathroom and 1 en suite, driveway & parking for 2 cars.