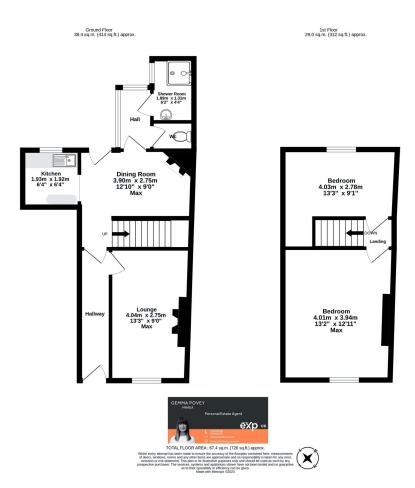

## **Key Features**

- Character property requiring renovation
- Two reception rooms
- · Rear access and parking
- Beautiful countryside views
- Quote Reference GP608630

- Two double bedrooms
- Extensive rear garden with a potential plot subject to planning permission
- Desirable location in the market town of Crickhowell
- · Offered to the market chain free
- EPC G