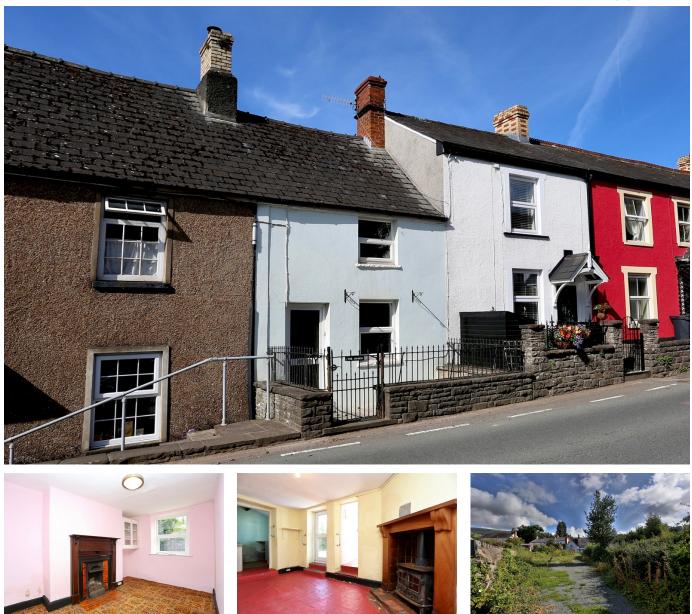

## Brecon Road, Crickhowell, Powys, NP8 1DG

Offers Over £275,000

🍋 2 🚰 1 🚘 2

Quote Reference GP608630 - This two-bedroom character cottage requires renovation. Despite the work that needs to be done, the property boasts a vast rear garden with a potential plot subject to planning permission and breathtaking countryside views. Plus, the convenience of rear access and parking is a definite bonus. It's a property that has a lot of potential and could be transformed into a beautiful home with some tender loving care.

## **Key Features**

- Character property requiring renovation
- Two reception rooms
- · Rear access and parking
- Beautiful countryside views
- Quote Reference GP608630

- Two double bedrooms
- Extensive rear garden with a potential plot subject to planning permission
- Desirable location in the market town of Crickhowell
- · Offered to the market chain free
- EPC G