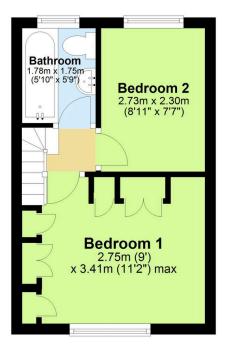

**Ground Floor** 

**First Floor** 

Approx. 20.7 sq. metres (222.5 sq. feet)

Total area: approx. 41.0 sq. metres (441.3 sq. feet)