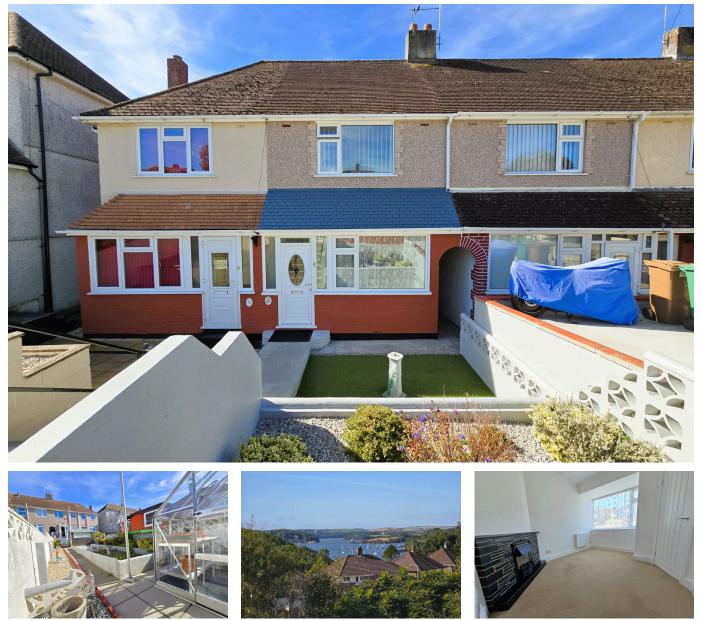

## Vicarage Gardens, Plymouth, PL5 1LJ

Guide Price £170,000

🍋 2 🚰 1 🚘 1

Tucked-away in a quiet cul-de-sac this delightful 2 bedroom mid-terrace home has been fully refurbished and offers the perfect blend of comfort and convenience. Step inside and be greeted by a warm and inviting atmosphere, with a living room boasting a bay window that floods the space with natural light. The newly fitted kitchen/diner has ample storage & has been completely transformed with brand new cabinets, worktops & oven. Upstairs, you'll find two well-proportioned bedrooms and a family bathroom. Outside, the generously sized rear garden is south-facing and easy to maintain. Other highlights include a brand new boiler, a handy porch, cellar storage, river views and is offered for sale with no onward chain.

## **Key Features**

- Freehold Council Tax Band A EPC TBC
- Two Well-Proportioned Bedrooms
- Newly Fitted Kitchen
- Large South-Facing Garden
- No Onward Chain

- Newly Refurbished Mid-Terrace Home
- Brand New Boiler
- Living Room With Bay Window
- Family Bathroom
- Quote BH0675 To Book Your Viewing