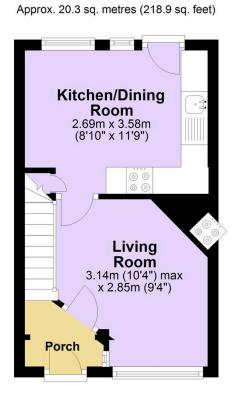

**Ground Floor** 

**First Floor** 

Approx. 20.7 sq. metres (222.5 sq. feet)

Total area: approx. 41.0 sq. metres (441.3 sq. feet)