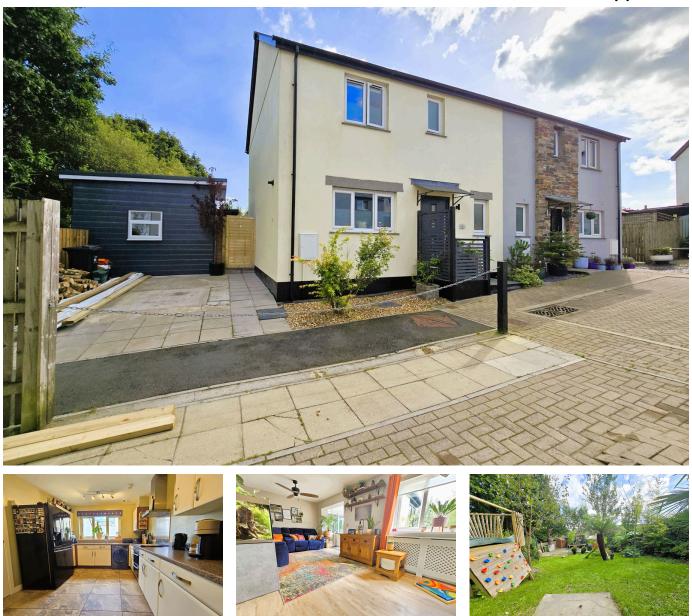

### Lower Rowe Court, Dobwalls, Liskeard, PL14 6BB

Guide Price £320,000

🍋 3 🚰 1 🚘 2

Step inside and be greeted by a warm and welcoming entrance hall. The spacious kitchen/diner has ample storage and is perfect for everyday cooking. The generously sized living room is light and airy with a fantastic built-in media wall. The added conservatory room serves as the true gathering place for family and friends, and impresses with its gorgeous feature log burner and bifolding doors, along with electric blinds. Upstairs, you'll find a roomy landing with three double bedrooms that share a beautiful modern family bathroom. Outside, the property boasts a substantial plot with multiple seating areas and a lovely lawn, a true oasis that is completely secluded. Other highlights include off-road parking for 3-4 vehicles, detached outbuilding/office space, a handy spacious downstairs wc & more!

#### **Key Features**

- Freehold Council Tax Band C EPC C
- Three Double Bedrooms
- Modern Kitchen / Dining Room
- Downstairs WC
- Off-Road Parking For Three Vehicles

- Immaculately Presented Semi-Detached Home
- Gorgeous Conservatory With Bi-Folding Doors & Log Buner
- Spacious Living Room With Built-In Media Wall
- Handy Outbuilding/Office
- · Generously Sized Rear Garden