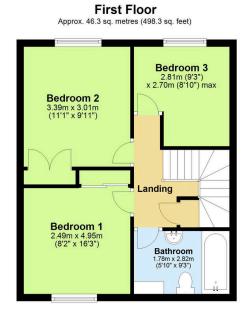

### Lower Rowe Court, Dobwalls, Liskeard, PL14 6BB

Guide Price £320,000

🍋 3 🚰 1 🚘 2

Step inside and be greeted by a warm and welcoming entrance hall. The spacious kitchen/diner has ample storage and is perfect for everyday cooking. The generously sized living room is light and airy with a fantastic built-in media wall. The added conservatory room serves as the true gathering place for family and friends, and impresses with its gorgeous feature log burner and bifolding doors, along with electric blinds. Upstairs, you'll find a roomy landing with three double bedrooms that share a beautiful modern family bathroom. Outside, the property boasts a substantial plot with multiple seating areas and a lovely lawn, a true oasis that is completely secluded. Other highlights include off-road parking for 3-4 vehicles, detached outbuilding/office space, a handy spacious downstairs wc & more!

#### **Key Features**

- Freehold Council Tax Band C EPC C
- Three Double Bedrooms
- Modern Kitchen / Dining Room
- Downstairs WC
- Off-Road Parking For Three Vehicles

- Immaculately Presented Semi-Detached Home
- Gorgeous Conservatory With Bi-Folding Doors & Log Buner
- Spacious Living Room With Built-In Media Wall
- Handy Outbuilding/Office
- · Generously Sized Rear Garden

Total area: approx. 96.2 sq. metres (1035.1 sq. feet)