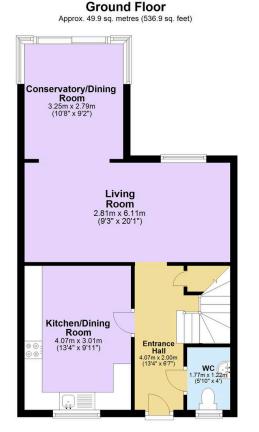

### Lower Rowe Court, Dobwalls, Liskeard, PL14 6BB

Guide Price £320,000

🍋 3 🚰 1 🚘 2

Step inside and be greeted by a warm and welcoming entrance hall. The spacious kitchen/diner has ample storage and is perfect for everyday cooking. The generously sized living room is light and airy with a fantastic built-in media wall. The added conservatory room serves as the true gathering place for family and friends, and impresses with its gorgeous feature log burner and bifolding doors, along with electric blinds. Upstairs, you'll find a roomy landing with three double bedrooms that share a beautiful modern family bathroom. Outside, the property boasts a substantial plot with multiple seating areas and a lovely lawn, a true oasis that is completely secluded. Other highlights include off-road parking for 3-4 vehicles, detached outbuilding/office space, a handy spacious downstairs wc & more!

#### **Key Features**

- Freehold Council Tax Band C EPC C
- Three Double Bedrooms
- Modern Kitchen / Dining Room
- Downstairs WC
- Off-Road Parking For Three Vehicles

- Immaculately Presented Semi-Detached Home
- Gorgeous Conservatory With Bi-Folding Doors & Log Buner
- Spacious Living Room With Built-In Media Wall
- Handy Outbuilding/Office
- · Generously Sized Rear Garden

Total area: approx. 96.2 sq. metres (1035.1 sq. feet)