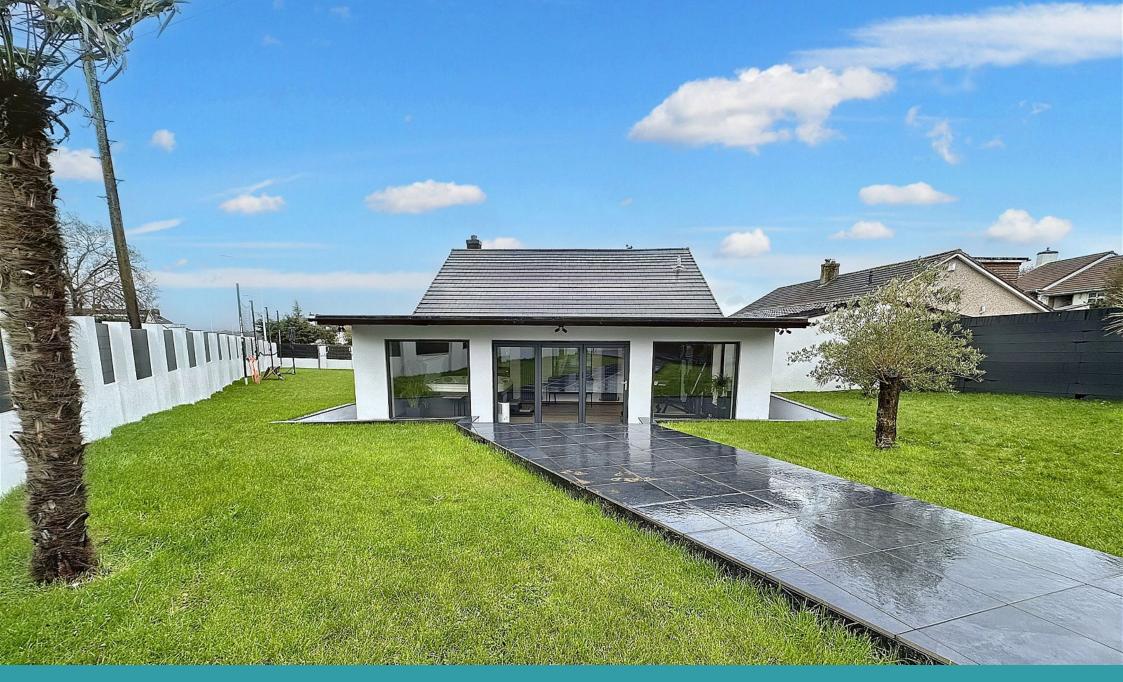

## **Bridgwater Close, Plymouth** Guide Price £500,000

- Incredible detached house in 
   To arrange a viewing, please quote VB0375
- Refurbished throughout
- Lounge & snooker room with a beautiful marine fish tank
- Wellness room which includes the gym equipment and hot tub
- Driveway parking with EV charger, half garage for storage

- quote VB0375Modern kitchen with integral
  - appliances
  - Dining room & utility area
  - Three bedrooms, study area
     & beautiful shower room
  - Corner plot garden

To arrange a viewing, please quote VB0375. This incredible detached house has been meticulously refurbished throughout with the addition of a fantastic extension at the rear. The accommodation comprises; a lounge, snooker/pool room, kitchen with integral appliances, downstairs shower room, dining room, utility room, three double bedrooms (bed 3 currently a snug/study) and a wellness room at the rear of the house. The property is situated on a corner plot, and the garden wraps around the house. There is driveway parking, with an EV charger, and a half garage for storage.