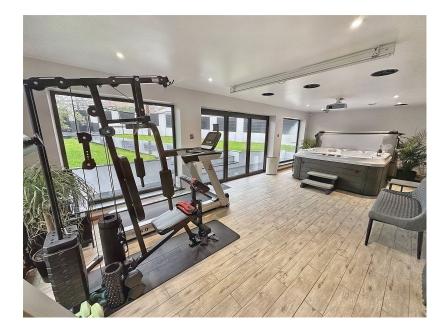

## **Bridgwater Close, Plymouth** Guide Price £500,000

- Incredible detached house in 
   To arrange a viewing, please quote VB0375
- Refurbished throughout
- Lounge & snooker room with a beautiful marine fish tank
- Wellness room which includes the gym equipment and hot tub
- Driveway parking with EV charger, half garage for storage

- quote VB0375Modern kitchen with integral
  - appliances
  - Dining room & utility area
  - Three bedrooms, study area
     & beautiful shower room
  - Corner plot garden

To arrange a viewing, please quote VB0375. This incredible detached house has been meticulously refurbished throughout with the addition of a fantastic extension at the rear. The accommodation comprises; a lounge, snooker/pool room, kitchen with integral appliances, downstairs shower room, dining room, utility room, three double bedrooms (bed 3 currently a snug/study) and a wellness room at the rear of the house. The property is situated on a corner plot, and the garden wraps around the house. There is driveway parking, with an EV charger, and a half garage for storage.