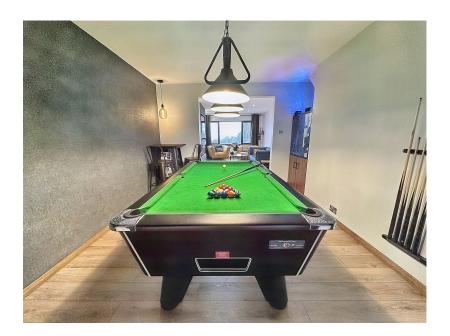

## **Bridgwater Close, Plymouth** Guide Price £500,000

- Incredible detached house in 
   To arrange a viewing, please quote VB0375
- Refurbished throughout
- Lounge & snooker room with a beautiful marine fish tank
- Wellness room which includes the gym equipment and hot tub
- Driveway parking with EV charger, half garage for storage

- quote VB0375Modern kitchen with integral
  - appliances
  - Dining room & utility area
  - Three bedrooms, study area
     & beautiful shower room
  - Corner plot garden

To arrange a viewing, please quote VB0375. This incredible detached house has been meticulously refurbished throughout with the addition of a fantastic extension at the rear. The accommodation comprises; a lounge, snooker/pool room, kitchen with integral appliances, downstairs shower room, dining room, utility room, three double bedrooms (bed 3 currently a snug/study) and a wellness room at the rear of the house. The property is situated on a corner plot, and the garden wraps around the house. There is driveway parking, with an EV charger, and a half garage for storage.