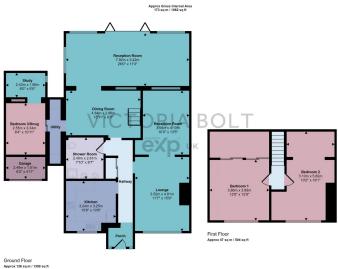

- quote VB0375Modern kitchen with integral
  - appliances
  - Dining room & utility area
  - Three bedrooms, study area
     & beautiful shower room
  - Corner plot garden

To arrange a viewing, please quote VB0375. This incredible detached house has been meticulously refurbished throughout with the addition of a fantastic extension at the rear. The accommodation comprises; a lounge, snooker/pool room, kitchen with integral appliances, downstairs shower room, dining room, utility room, three double bedrooms (bed 3 currently a snug/study) and a wellness room at the rear of the house. The property is situated on a corner plot, and the garden wraps around the house. There is driveway parking, with an EV charger, and a half garage for storage.

## 🛤 3 🏪 1 🚘 4

Approx 126 sq m / 1358 sq ft
Denotes head height below 1.5m

This floorplan is only for illustrative purposes and is not to scale. Measurements of rooms, doors, windows, and any items are approximate and no responsibility is taken for any error, omission or mis-statement. Icons of items such as bathoon suites are representations only and