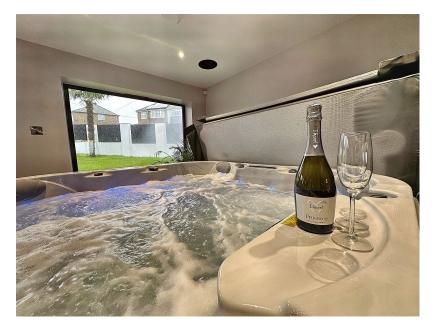

## **Bridgwater Close, Plymouth** Guide Price £500,000

- Incredible detached house in 
   To arrange a viewing, please quote VB0375
- Refurbished throughout
- Lounge & snooker room with a beautiful marine fish tank
- Wellness room which includes the gym equipment and hot tub
- Driveway parking with EV charger, half garage for storage

- quote VB0375Modern kitchen with integral
  - appliances
  - Dining room & utility area
  - Three bedrooms, study area
     & beautiful shower room
  - Corner plot garden

To arrange a viewing, please quote VB0375. This incredible detached house has been meticulously refurbished throughout with the addition of a fantastic extension at the rear. The accommodation comprises; a lounge, snooker/pool room, kitchen with integral appliances, downstairs shower room, dining room, utility room, three double bedrooms (bed 3 currently a snug/study) and a wellness room at the rear of the house. The property is situated on a corner plot, and the garden wraps around the house. There is driveway parking, with an EV charger, and a half garage for storage.