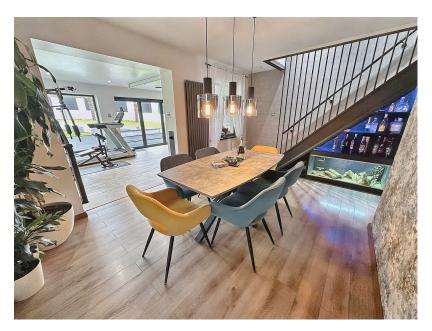

## **Bridgwater Close, Plymouth** Guide Price £500,000

- Incredible detached house in 
   To arrange a viewing, please quote VB0375
- Refurbished throughout
- Lounge & snooker room with a beautiful marine fish tank
- Wellness room which includes the gym equipment and hot tub
- Driveway parking with EV charger, half garage for storage

- quote VB0375Modern kitchen with integral
  - appliances
  - Dining room & utility area
  - Three bedrooms, study area
     & beautiful shower room
  - Corner plot garden

To arrange a viewing, please quote VB0375. This incredible detached house has been meticulously refurbished throughout with the addition of a fantastic extension at the rear. The accommodation comprises; a lounge, snooker/pool room, kitchen with integral appliances, downstairs shower room, dining room, utility room, three double bedrooms (bed 3 currently a snug/study) and a wellness room at the rear of the house. The property is situated on a corner plot, and the garden wraps around the house. There is driveway parking, with an EV charger, and a half garage for storage.