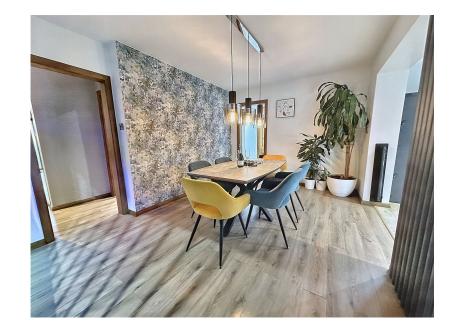

## **Bridgwater Close, Plymouth** Guide Price £500,000

- Incredible detached house in 
   To arrange a viewing, please quote VB0375
- Refurbished throughout
- Lounge & snooker room with a beautiful marine fish tank
- Wellness room which includes the gym equipment and hot tub
- Driveway parking with EV charger, half garage for storage

- quote VB0375Modern kitchen with integral
  - appliances
  - Dining room & utility area
  - Three bedrooms, study area
     & beautiful shower room
  - Corner plot garden

To arrange a viewing, please quote VB0375. This incredible detached house has been meticulously refurbished throughout with the addition of a fantastic extension at the rear. The accommodation comprises; a lounge, snooker/pool room, kitchen with integral appliances, downstairs shower room, dining room, utility room, three double bedrooms (bed 3 currently a snug/study) and a wellness room at the rear of the house. The property is situated on a corner plot, and the garden wraps around the house. There is driveway parking, with an EV charger, and a half garage for storage.