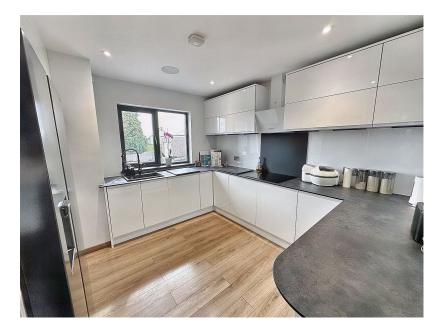

- quote VB0375Modern kitchen with integral
  - appliances
  - Dining room & utility area
  - Three bedrooms, study area
     & beautiful shower room
  - Corner plot garden

To arrange a viewing, please quote VB0375. This incredible detached house has been meticulously refurbished throughout with the addition of a fantastic extension at the rear. The accommodation comprises; a lounge, snooker/pool room, kitchen with integral appliances, downstairs shower room, dining room, utility room, three double bedrooms (bed 3 currently a snug/study) and a wellness room at the rear of the house. The property is situated on a corner plot, and the garden wraps around the house. There is driveway parking, with an EV charger, and a half garage for storage.