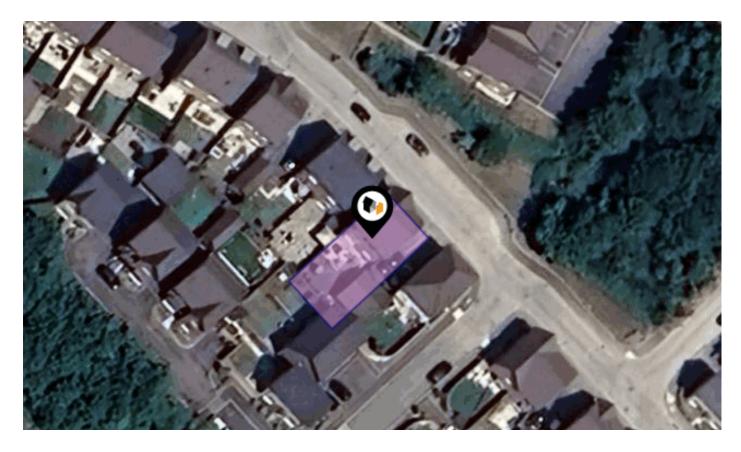

SCOTT WINDLE



See More Online

# KFB: Key Facts For Buyers

A Guide to This Property & the Local Area Friday 18<sup>th</sup> July 2025



## **DEERE AVENUE, CHIPPENHAM, SN14**

#### Scott Windle Powered by eXp

07838311550 scott.windle@exp.uk.com scottwindle.exp.uk.com





## Property Overview



#### Property

| Туре:            | Detached                                   | Tenure: | Freehold |  |
|------------------|--------------------------------------------|---------|----------|--|
| Bedrooms:        | 4                                          |         |          |  |
| Floor Area:      | 1,313 ft <sup>2</sup> / 122 m <sup>2</sup> |         |          |  |
| Plot Area:       | 0.06 acres                                 |         |          |  |
| Year Built :     | 2020                                       |         |          |  |
| Council Tax :    | Band E                                     |         |