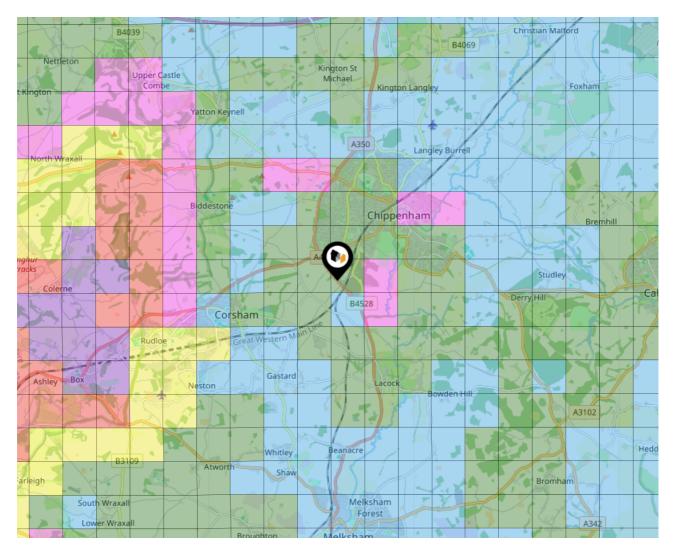

## Maps Conservation Areas

This map displays nearby official conservation areas. Every local authority in England has at least one conservation area. Most are designated by the Council as the local planning authority, though Historic England and the Secretary of State also have the power to create them.

#### Nearby Conservation Areas 1 Easton 2 Rowden 3 Corsham 4 Chippenham 5 Lacock 6 Gastard Ø Allington 8 Pickwick 0 Biddestone 10 Bowden Hill