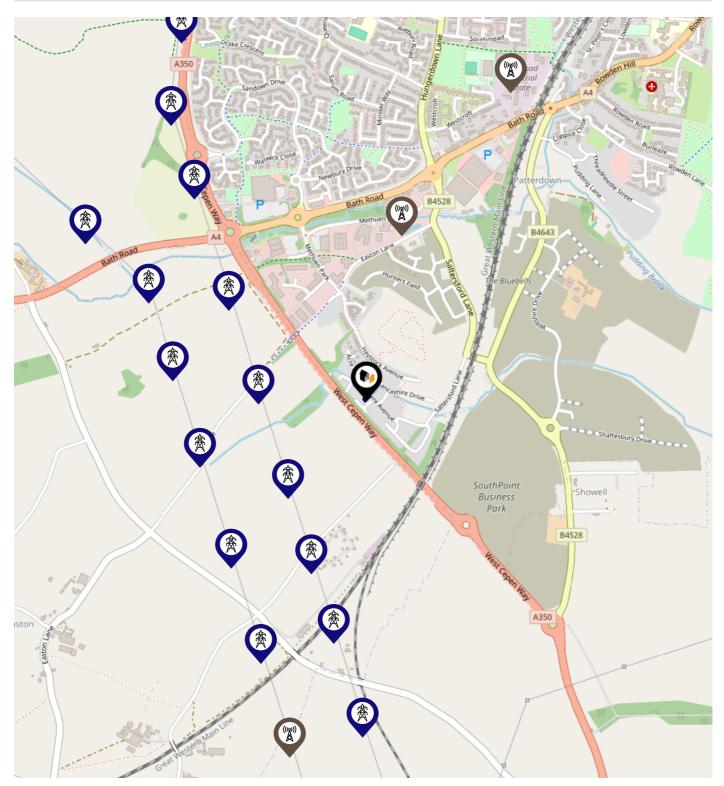

## Local Area Masts & Pylons

SCOTT WINDLE

#### Key:

Power PylonsCommunication Masts