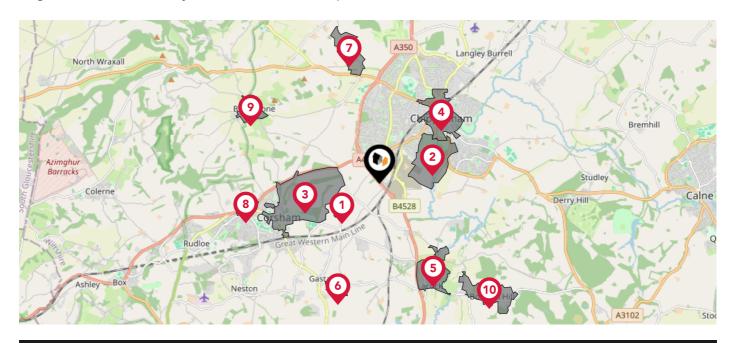

#### Nearby Conservation Areas 1 Easton 2 Rowden 3 Corsham 4 Chippenham 5 Lacock 6 Gastard Ø Allington 8 Pickwick 0 Biddestone 10 Bowden Hill

## Area Schools

| North Wraxall         | Biddestone                                                    | Langley Burrell | Bremhill              | E          |
|-----------------------|---------------------------------------------------------------|-----------------|-----------------------|------------|
| hur<br>cks<br>Colerne | Corsham                                                       | B4528           | Studley<br>Derry Hill | Calne      |
| Rudioe<br>Ashley Box  | Great Western Main Line<br>Great Western Main Line<br>Gastard | 4<br>Lacock     |                       | Quemerford |