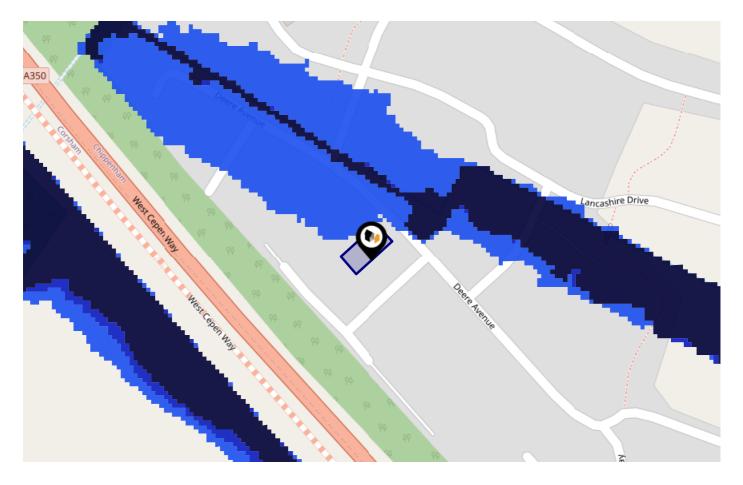

## Maps **Rail Noise**

This map displays the noise levels from nearby network rail and HS1 railway routes that affect this property...

#### Rail Noise Data

This data indicates the level of noise according to the strategic noise mapping of rail sources within areas with a population of at least 100,000 people (agglomerations) and along Network Rail and HS1 traffic routes.

The data indicates the annual average noise levels for the 16-hour period between 0700 - 2300.

Noise levels are modelled on a 10m grid at a receptor height of 4m above ground, polygons are then produced by merging neighbouring cells within the following noise classes:

| 5 | I | 75.0+ dB     |  |
|---|---|--------------|--|
| 4 | I | 70.0-74.9 dB |  |
| 3 | I | 65.0-69.9 dB |  |
| 2 | I | 60.0-64.9 dB |  |
| 1 | I | 55.0-59.9 dB |  |