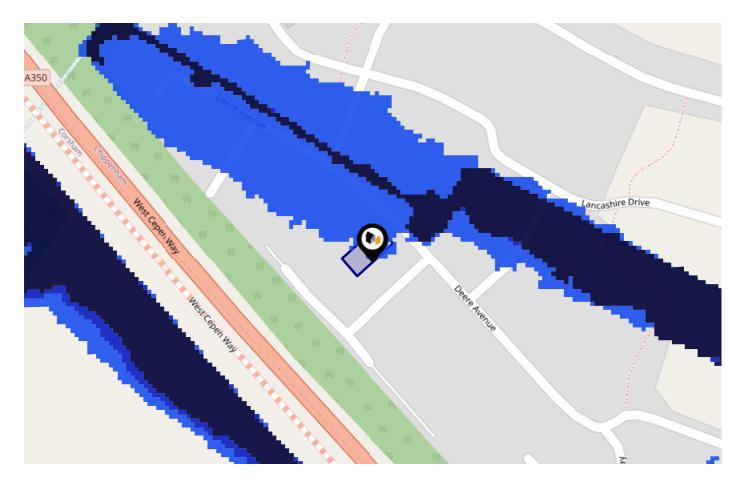

## Flood Risk Rivers & Seas - Flood Risk

This map shows the chance of flooding from rivers and / or the sea, taking into account flood defences and their condition.

#### Risk Rating: Very low

The map does not contain sufficient information for it to be used to determine flood risk to individual properties, but it does give you an indication of whether your area may be affected by surface water flooding at this risk level.

- High Risk an area which has a chance of flooding of greater than 1 in 30 (3.3%) in any one year.
- Medium Risk an area which has a chance of flooding of greater than 1 in 100 (1.0%) in any one year.
- Low Risk an area which has a chance of flooding of greater than 1 in 1000 (0.1%) in any one year.
- **Very Low Risk -** an area in which the risk is below 1 in 1000 (0.1%) in any one year.