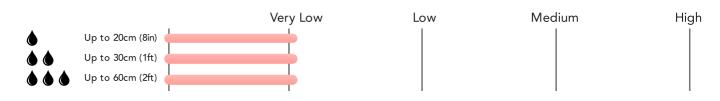

ent climate change models cannot predict exactly when the chance of flooding will go up. It could happen at any time during the time period.



#### Risk Rating: Very low

The map does not contain sufficient information for it to be used to determine flood risk to individual properties, but it does give you an indication of whether your area may be affected by surface water flooding at this risk level.

- High Risk an area which has a chance of flooding of greater than 1 in 30 (3.3%) in any one year.
- Medium Risk an area which has a chance of flooding of greater than 1 in 100 (1.0%) in any one year.
- Low Risk an area which has a chance of flooding of greater than 1 in 1000 (0.1%) in any one year.
- **Very Low Risk -** an area in which the risk is below 1 in 1000 (0.1%) in any one year.





## Maps Green Belt



This map displays nearby areas that have been designated as Green Belt...

#### Nearby Green Belt Land

| 1 | Bath and Bristol Green Belt - Wiltshire                    |
|---|------------------------------------------------------------|
| 2 | Bath and Bristol Green Belt - Mendip                       |
| 3 | Bath and Bristol Green Belt - Bath and North East Somerset |
| 4 | Bath and Bristol Green Belt - South Gloucestershire        |



# Maps Landfill Sites

This map displays the location of known landfill sites. Historic sites are where there is no environmental permit in force. Active sites are currently authorised by the Environment Agency under Environmental Permitting Regulations.



#### **Nearby Landfill Sites**

| 1                  | Old Brickworks-East