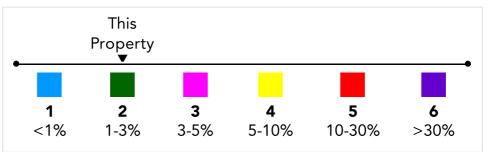

- High Risk an area which has a chance of flooding of greater than 1 in 30 (3.3%) in any one year.
- Medium Risk an area which has a chance of flooding of greater than 1 in 100 (1.0%) in any one year.
- Low Risk an area which has a chance of flooding of greater than 1 in 1000 (0.1%) in any one year.
- **Very Low Risk -** an area in which the risk is below 1 in 1000 (0.1%) in any one year.