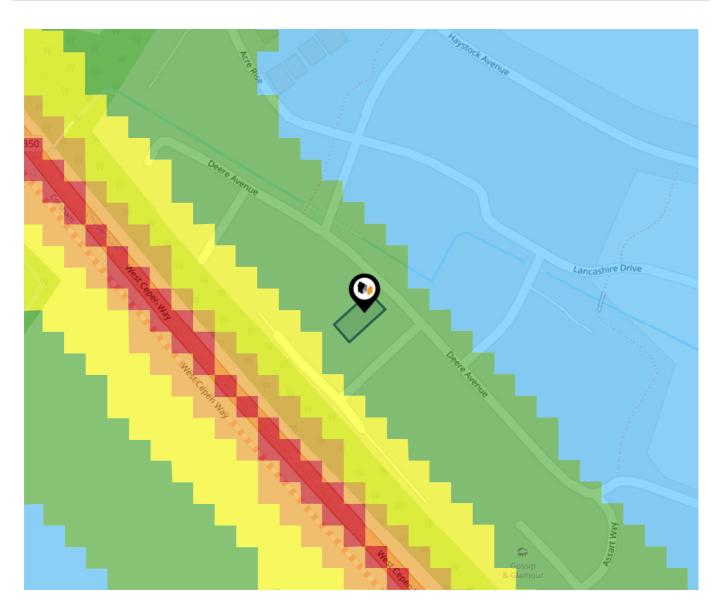

## Maps **Rail Noise**

This map displays the noise levels from nearby network rail and HS1 railway routes that affect this property...

#### Rail Noise Data

This data indicates the level of noise according to the strategic noise mapping of rail sources within areas with a population of at least 100,000 people (agglomerations) and along Network Rail and HS1 traffic routes.

The data indicates the annual average noise levels for the 16-hour period between 0700 - 2300.

Noise levels are modelled on a 10m grid at a receptor height of 4m above ground, polygons are then produced by merging neighbouring cells within the following noise classes:

| 5 | I | 75.0+ dB     |  |
|---|---|--------------|--|
| 4 | I | 70.0-74.9 dB |  |
| 3 | I | 65.0-69.9 dB |  |
| 2 | I | 60.0-64.9 dB |  |
| 1 | I | 55.0-59.9 dB |  |