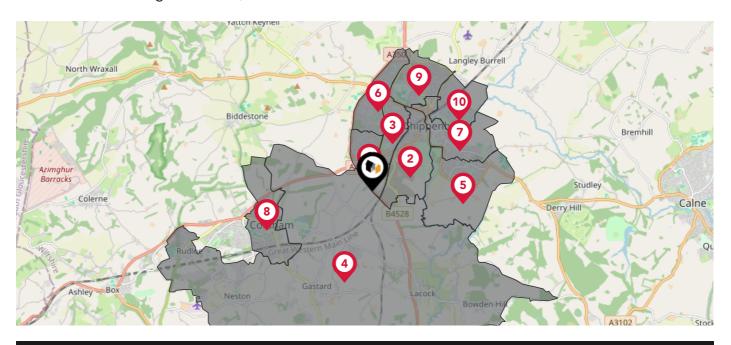

#### Nearby Council Wards

| Nearby Coun |                                         |
|-------------|-----------------------------------------|
| 1           | Chippenham Cepen Park & Hunters Moon ED |
| 2           | Chippenham Lowden & Rowden ED           |
| 3           | Chippenham Sheldon ED                   |
| 4           | Corsham Without ED                      |
| 5           | Chippenham Pewsham ED                   |
| 6           | Chippenham Cepen Park & Derriads ED     |
| 7           | Chippenham Hardens & Central ED         |
| 8           | Corsham Ladbrook ED                     |
| Ø           | Chippenham Hardenhuish ED               |
| 10          | Chippenham Monkton ED                   |