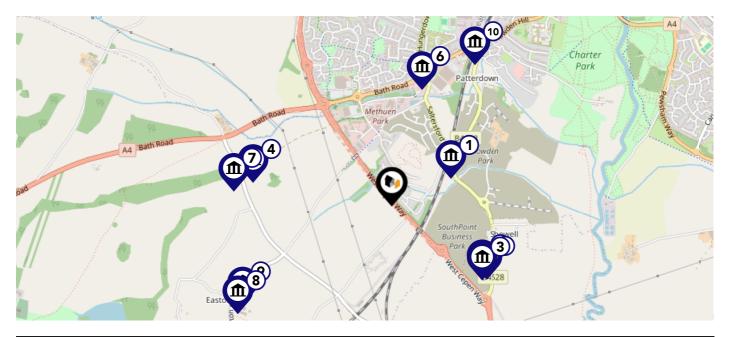

## Maps Listed Buildings

This map displays nearby listed buildings and protected structures, as well as their listed tier and distance from the target property...

| Listed B                 | uildings in the local district                             | Grade    | Distance  |
|--------------------------|------------------------------------------------------------|----------|-----------|
|                          | 1363969 - Patterdown Farmhouse                             | Grade II | 0.3 miles |
| <b>m</b> <sup>2</sup>    | 1022145 - Showell Farmhouse                                | Grade II | 0.5 miles |
| <b>m</b> <sup>3</sup>    | 1363926 - Granary To South Of Showell Farmhouse            | Grade II | 0.5 miles |
|                          | 1021971 - Old Road Cottage                                 | Grade II | 0.6 miles |
| <b>m</b> <sup>5</sup>    | 1198151 - Barn To South East Of Showell Farmhouse          | Grade II | 0.6 miles |
| <b>(()</b> )             | 1268140 - The Pheasant Public House                        | Grade II | 0.6 miles |
|                          | 1181798 - Gatepiers At North East Entrance To Corsham Park | Grade II | 0.7 miles |
| <b>m</b> <sup>8</sup>    | 1284492 - Number 6, Easton                                 | Grade II | 0.8 miles |
| <b>(1)</b> <sup>9</sup>  | 1182495 - Easton Farmhouse                                 | Grade II | 0.8 miles |
| <b>(1)</b> <sup>10</sup> | 1268170 - Railway Bridge Over Bath Road                    | Grade II | 0.8 miles |