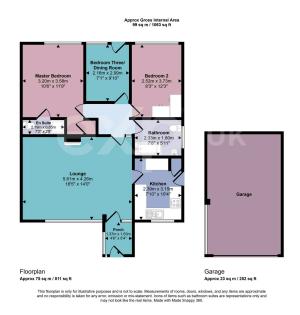

## Please Quote Ref JK1243 *Guide Price £290,000 - £300,000*

A well-presented three-bedroom semi-detached bungalow situated on the level in the sought-after Goodrington area, close to local amenities. The property offers a spacious lounge, light and airy kitchen, and a versatile third bedroom which can also be used as a dining room or office. The master bedroom benefits from an En-suite shower room, while outside boasts a private, attractive rear garden and driveway parking. Ideal for those seeking comfortable single-level living in a convenient and popular location.