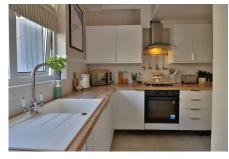

## 33 Lincoln Avenue,

Guide Price £245,000

A truly captivating period property showcasing beautiful red brick character in the heart of Lipson. From the moment you step through the front door, you'll be enchanted by the lovely entrance hall featuring original tiles and gorgeous coving that continues throughout the property - authentic period details that add timeless charm to every room. The spacious living room is a true showstopper with its elegant bay window flooding the space with natural light and an impressive feature fireplace creating a stunning focal point. The accommodation flows beautifully into the dining area, perfect for both everyday family meals and entertaining guests. The modern fitted kitchen comes complete with built-in appliances, offering contemporary functionality within this period setting.