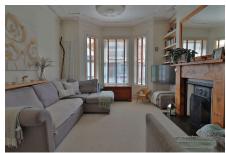

## 33 Lincoln Avenue,

Guide Price £245,000

A truly captivating period property showcasing beautiful red brick character in the heart of Lipson. From the moment you step through the front door, you'll be enchanted by the lovely entrance hall featuring original tiles and gorgeous coving that continues throughout the property - authentic period details that add timeless charm to every room. The spacious living room is a true showstopper with its elegant bay window flooding the space with natural light and an impressive feature fireplace creating a stunning focal point. The accommodation flows beautifully into the dining area, perfect for both everyday family meals and entertaining guests. The modern fitted kitchen comes complete with built-in appliances, offering contemporary functionality within this period setting.