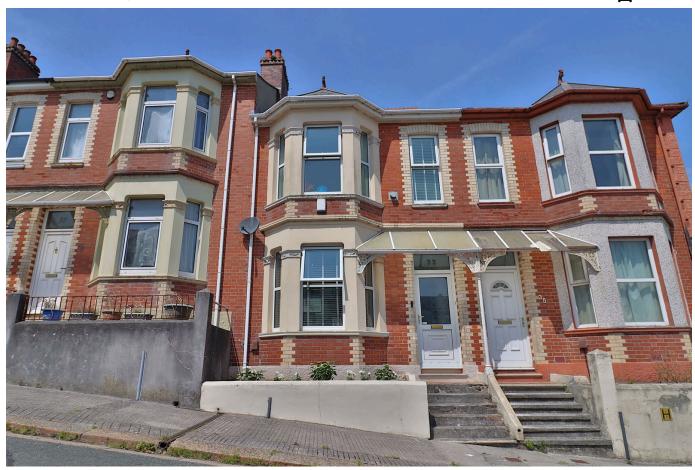

## 33 Lincoln Avenue,

Guide Price £245,000

A truly captivating period property showcasing beautiful red brick character in the heart of Lipson. From the moment you step through the front door, you'll be enchanted by the lovely entrance hall featuring original tiles and gorgeous coving that continues throughout the property - authentic period details that add timeless charm to every room. The spacious living room is a true showstopper with its elegant bay window flooding the space with natural light and an impressive feature fireplace creating a stunning focal point. The accommodation flows beautifully into the dining area, perfect for both everyday family meals and entertaining guests. The modern fitted kitchen comes complete with built-in appliances, offering contemporary functionality within this period setting.