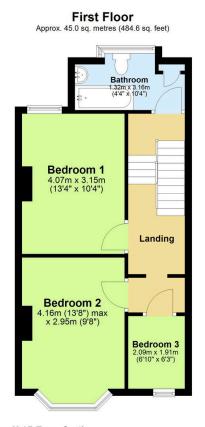

## **Key Features**

- Freehold Council Tax Band B EPC D
- · Three Well-Proportioned Bedrooms
- · Gorgeous Dining Room
- · Family Bathroom
- · Sunny Rear Courtyard

- · Beautiful Terrace Period Property
- Spacious Living Room With Bay Window & Feature Fireplace
- · Modern Fitted Kitchen
- Original Features Throughout
- Quote BH0675 To Book Your Viewing

Total area: approx. 87.9 sq. metres (945.7 sq. feet)