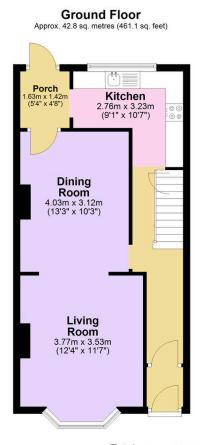

## 33 Lincoln Avenue,

Guide Price £245,000

A truly captivating period property showcasing beautiful red brick character in the heart of Lipson. From the moment you step through the front door, you'll be enchanted by the lovely entrance hall featuring original tiles and gorgeous coving that continues throughout the property - authentic period details that add timeless charm to every room. The spacious living room is a true showstopper with its elegant bay window flooding the space with natural light and an impressive feature fireplace creating a stunning focal point. The accommodation flows beautifully into the dining area, perfect for both everyday family meals and entertaining guests. The modern fitted kitchen comes complete with built-in appliances, offering contemporary functionality within this period setting.

## **Key Features**

- Freehold Council Tax Band B EPC D
- · Three Well-Proportioned Bedrooms
- · Gorgeous Dining Room
- · Family Bathroom
- · Sunny Rear Courtyard

- · Beautiful Terrace Period Property
- Spacious Living Room With Bay Window & Feature Fireplace
- · Modern Fitted Kitchen
- Original Features Throughout
- Quote BH0675 To Book Your Viewing

Total area: approx. 87.9 sq. metres (945.7 sq. feet)