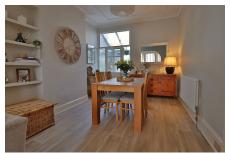

## 33 Lincoln Avenue,

Guide Price £245,000

A truly captivating period property showcasing beautiful red brick character in the heart of Lipson. From the moment you step through the front door, you'll be enchanted by the lovely entrance hall featuring original tiles and gorgeous coving that continues throughout the property - authentic period details that add timeless charm to every room. The spacious living room is a true showstopper with its elegant bay window flooding the space with natural light and an impressive feature fireplace creating a stunning focal point. The accommodation flows beautifully into the dining area, perfect for both everyday family meals and entertaining guests. The modern fitted kitchen comes complete with built-in appliances, offering contemporary functionality within this period setting.