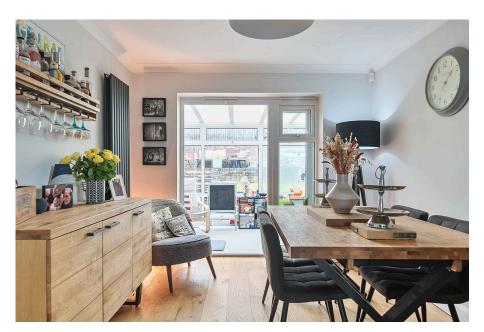

The well proportioned accommodation is arranged over two floors and comprises: a welcoming entrance hallway with the stairs to the first floor and useful under stairs storage cupboard, downstairs cloakroom, a generous lounge with doors opening onto the rear garden, open plan kitchen / dining room featuring Bosch integrated appliances and Quartz worktops, and conservatory.