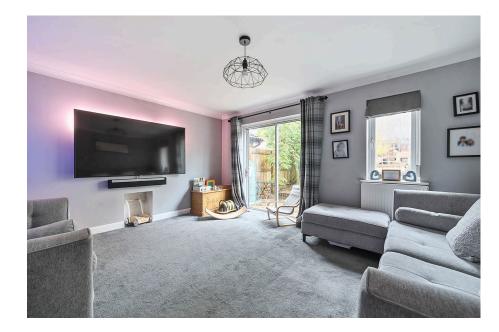

The well proportioned accommodation is arranged over two floors and comprises: a welcoming entrance hallway with the stairs to the first floor and useful under stairs storage cupboard, downstairs cloakroom, a generous lounge with doors opening onto the rear garden, open plan kitchen / dining room featuring Bosch integrated appliances and Quartz worktops, and conservatory.