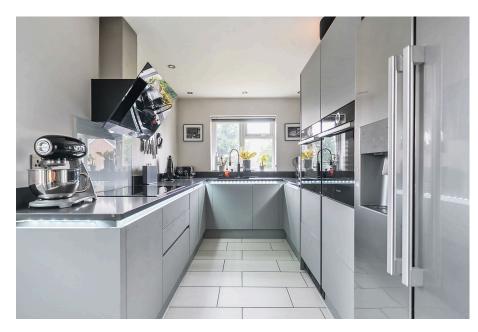

The well proportioned accommodation is arranged over two floors and comprises: a welcoming entrance hallway with the stairs to the first floor and useful under stairs storage cupboard, downstairs cloakroom, a generous lounge with doors opening onto the rear garden, open plan kitchen / dining room featuring Bosch integrated appliances and Quartz worktops, and conservatory.