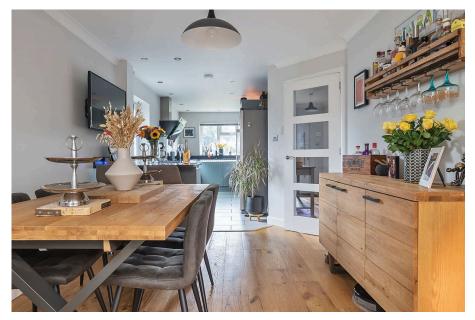

The well proportioned accommodation is arranged over two floors and comprises: a welcoming entrance hallway with the stairs to the first floor and useful under stairs storage cupboard, downstairs cloakroom, a generous lounge with doors opening onto the rear garden, open plan kitchen / dining room featuring Bosch integrated appliances and Quartz worktops, and conservatory.