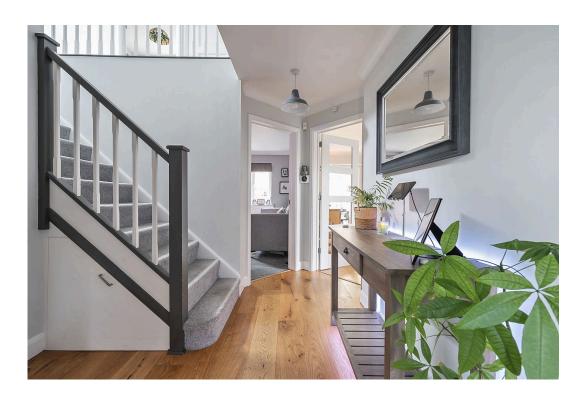

The well proportioned accommodation is arranged over two floors and comprises: a welcoming entrance hallway with the stairs to the first floor and useful under stairs storage cupboard, downstairs cloakroom, a generous lounge with doors opening onto the rear garden, open plan kitchen / dining room featuring Bosch integrated appliances and Quartz worktops, and conservatory.

Upstairs there is a spacious landing with access to the partially boarded loft, master bedroom with en-suite shower room, three further well proportioned bedrooms, and a contemporary, modern family bathroom complete with a built in smart TV.