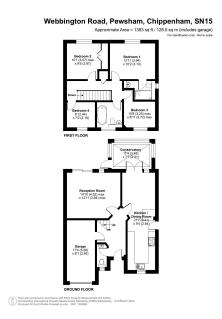

The well proportioned accommodation is arranged over two floors and comprises: a welcoming entrance hallway with the stairs to the first floor and useful under stairs storage cupboard, downstairs cloakroom, a generous lounge with doors opening onto the rear garden, open plan kitchen / dining room featuring Bosch integrated appliances and Quartz worktops, and conservatory.

Upstairs there is a spacious landing with access to the partially boarded loft, master bedroom with en-suite shower room, three further well proportioned bedrooms, and a contemporary, modern family bathroom complete with a built in smart TV.

Externally, the property benefits from a large driveway offering ample off street parking and access to the integral garage with an electric Garolla door. The rear garden is laid to lawn with patio and decking areas, ideal for relaxing or outdoor entertaining.