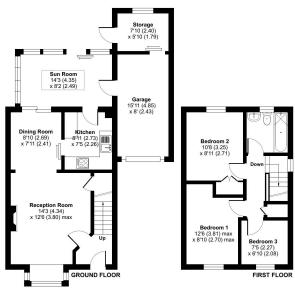

## Amble Road, Callington, PL17

Floor plan produced in accordance with RICS Property Measurement Standards incorporating international Property Measurement Standards (IPMSZ Residential). @n/checom 2025. Produced for Ben Estates TA Ben Langton Powered By