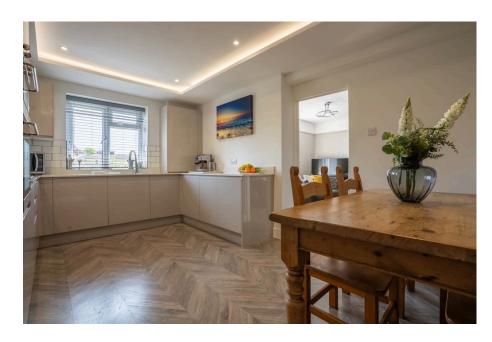

## Polefield House, Hatherley Road, Cheltenham, GL51

Guide Price £375,000

 High-spec refurbishment with attention to detail throughout

Share of Freehold

 Three spacious double bedrooms

 Fully fitted contemporary kitchen/diner

 1,227 sq ft (excluding) garage)

 Garage and off-street parking for two cars

Excellent built-in storage throughout

• EPC Rating: F28 (Pre Renovation)

REF: DD1204 DOMINIC DORE

Ref: DD 1204.

I'm delighted to offer to the market this luxurious penthouse in a prime Cheltenham location. Set within the prestigious South Wing of a converted manor house on Hatherley Road, this exceptional three-bedroom top-floor apartment offers a rare blend of timeless character and high-spec contemporary living. Situated in the heart of Cheltenham, the apartment is within easy reach of the vibrant town centre and the stylish Montpellier district, known for its boutique shops, cafés, and restaurants. Cheltenham Spa train station is just a short stroll away, offering direct links to London, Bristol, and Birmingham. With excellent access to the A40 and M5, the location is ideal for commuters.