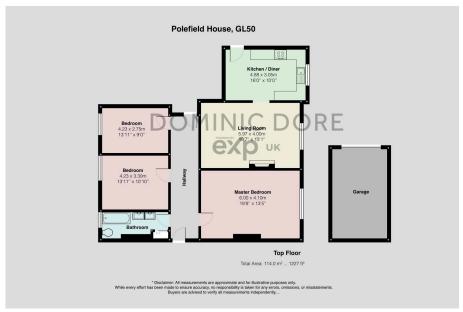

## Polefield House, Hatherley Road, Cheltenham, GL51

Guide Price £375,000

 High-spec refurbishment with attention to detail throughout

Share of Freehold

 Three spacious double bedrooms

 Fully fitted contemporary kitchen/diner

 1,227 sq ft (excluding) garage)

 Garage and off-street parking for two cars

Excellent built-in storage throughout

• EPC Rating: F28 (Pre Renovation)

REF: DD1204 DOMINIC DORE

Ref: DD 1204.

I'm delighted to offer to the market this luxurious penthouse in a prime Cheltenham location. Set within the prestigious South Wing of a converted manor house on Hatherley Road, this exceptional three-bedroom top-floor apartment offers a rare blend of timeless character and high-spec contemporary living. Situated in the heart of Cheltenham, the apartment is within easy reach of the vibrant town centre and the stylish Montpellier district, known for its boutique shops, cafés, and restaurants. Cheltenham Spa train station is just a short stroll away, offering direct links to London, Bristol, and Birmingham. With excellent access to the A40 and M5, the location is ideal for commuters.