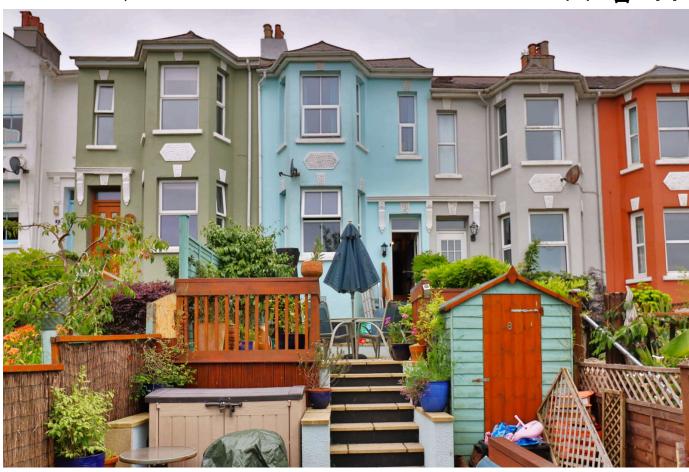

## 8 Lockyer Terrace,

Guide Price £280,000

This substantial family home seamlessly marries original character with modern comfort, offering an exceptional living experience just moments from Saltash town centre and railway station. The heart of the home features an elegant open-plan lounge and dining area, enhanced by a striking period fireplace and charming bay window that frames those captivating river vistas. The contemporary fitted kitchen includes an attractive Belfast sink, complemented by a practical utility room and convenient ground-floor cloakroom. Upstairs, three generously proportioned bedrooms offer flexible accommodation, served by a spacious and stylishly appointed family bathroom. The property benefits from thoughtfully designed outdoor areas, including a low-maintenance front garden and a private courtyard garden to the rear.

## **Key Features**

- Freehold Council Tax Band B EPC TBC
- · Breathtaking River Views
- · Beautiful Modern Kitchen
- · Stylish Spacious Bathroom
- Lovely Sized Front Garden Plus Rear Courtyard

- Characterful Mid-Terrace Period Property
- Three Well-Proportioned Bedrooms
- · Handy Utility Room & Downstairs WC
- Open-Plan Lounge / Diner With Feature Fireplace & Bay Window
- Quote BH0675 To Book Your Viewing