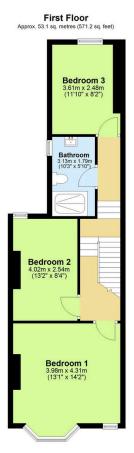

## 8 Lockyer Terrace,

Guide Price £280,000

This substantial family home seamlessly marries original character with modern comfort, offering an exceptional living experience just moments from Saltash town centre and railway station. The heart of the home features an elegant open-plan lounge and dining area, enhanced by a striking period fireplace and charming bay window that frames those captivating river vistas. The contemporary fitted kitchen includes an attractive Belfast sink, complemented by a practical utility room and convenient ground-floor cloakroom. Upstairs, three generously proportioned bedrooms offer flexible accommodation, served by a spacious and stylishly appointed family bathroom. The property benefits from thoughtfully designed outdoor areas, including a low-maintenance front garden and a private courtyard garden to the rear.

Total area: approx. 105.7 sq. metres (1137.7 sq. feet)