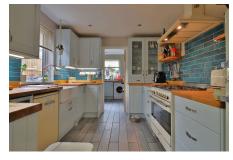

## 8 Lockyer Terrace,

Guide Price £280,000

This substantial family home seamlessly marries original character with modern comfort, offering an exceptional living experience just moments from Saltash town centre and railway station. The heart of the home features an elegant open-plan lounge and dining area, enhanced by a striking period fireplace and charming bay window that frames those captivating river vistas. The contemporary fitted kitchen includes an attractive Belfast sink, complemented by a practical utility room and convenient ground-floor cloakroom. Upstairs, three generously proportioned bedrooms offer flexible accommodation, served by a spacious and stylishly appointed family bathroom. The property benefits from thoughtfully designed outdoor areas, including a low-maintenance front garden and a private courtyard garden to the rear.

## **Key Features**

- Freehold Council Tax Band B EPC TBC
- · Breathtaking River Views
- · Beautiful Modern Kitchen
- · Stylish Spacious Bathroom
- Lovely Sized Front Garden Plus Rear Courtyard

- Characterful Mid-Terrace Period Property
- Three Well-Proportioned Bedrooms
- · Handy Utility Room & Downstairs WC
- Open-Plan Lounge / Diner With Feature Fireplace & Bay Window
- Quote BH0675 To Book Your Viewing