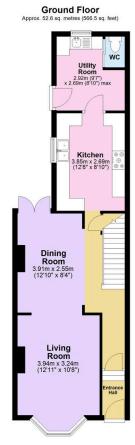

## 8 Lockyer Terrace,

Guide Price £280,000

This substantial family home seamlessly marries original character with modern comfort, offering an exceptional living experience just moments from Saltash town centre and railway station. The heart of the home features an elegant open-plan lounge and dining area, enhanced by a striking period fireplace and charming bay window that frames those captivating river vistas. The contemporary fitted kitchen includes an attractive Belfast sink, complemented by a practical utility room and convenient ground-floor cloakroom. Upstairs, three generously proportioned bedrooms offer flexible accommodation, served by a spacious and stylishly appointed family bathroom. The property benefits from thoughtfully designed outdoor areas, including a low-maintenance front garden and a private courtyard garden to the rear.

Total area: approx. 105.7 sq. metres (1137.7 sq. feet)