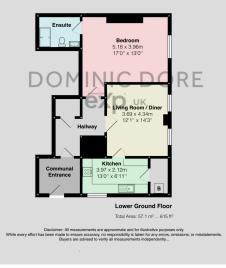

## **Flat 4, Chelholm, 46, Lansdown Road,** Guide Price £189,950

🍋 1 🚰 1 🚍 1

- Generous sized double
   En-suite shower room
- Spacious living/dining Room Fully fitted kitchen
- Gas central heating
- Double glazed throughout
- Allocated parking for one car Private communal garden
- Chain free sale

## **REF: DD1204**

Set within an attractive Victorian building just moments from Cheltenham Spa train station, this well-proportioned onebedroom lower ground floor apartment offers light-filled accommodation, generous room sizes, and a blend of period charm with practical modern touches. The apartment is within close proximity to both to both Cheltenham's vibrant town centre and the stylish Montpellier district, known for its boutique shops and cafes. Cheltenham Spa train station is just a short stroll away, offering direct links to London, Bristol, and Birmingham, while excellent access to the A40 and M5 makes it ideal for commuters travelling by car.