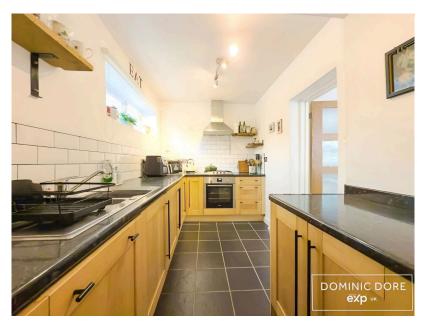

## **Flat 4, Chelholm, 46, Lansdown Road,** Guide Price £189,950

🍋 1 🚰 1 🚍 1

- Generous sized double
   En-suite shower room
- Spacious living/dining Room Fully fitted kitchen
- Gas central heating
- Double glazed throughout
- Allocated parking for one car Private communal garden
- Chain free sale

## **REF: DD1204**

Set within an attractive Victorian building just moments from Cheltenham Spa train station, this well-proportioned onebedroom lower ground floor apartment offers light-filled accommodation, generous room sizes, and a blend of period charm with practical modern touches. The apartment is within close proximity to both to both Cheltenham's vibrant town centre and the stylish Montpellier district, known for its boutique shops and cafes. Cheltenham Spa train station is just a short stroll away, offering direct links to London, Bristol, and Birmingham, while excellent access to the A40 and M5 makes it ideal for commuters travelling by car.