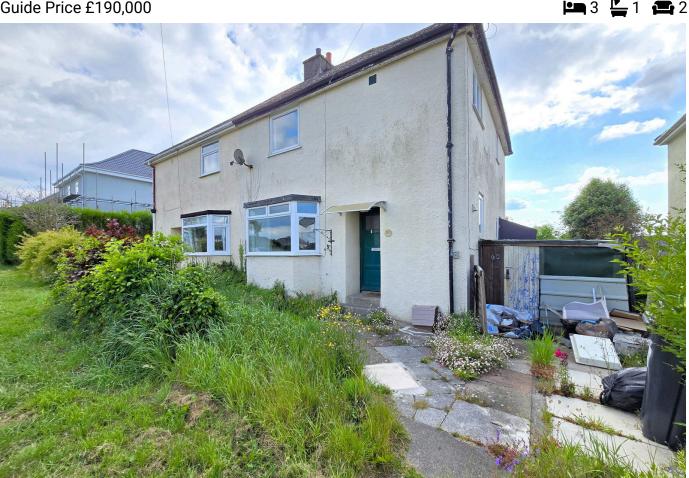

## 90 Alamein Road,

Guide Price £190.000

An exciting opportunity to complete a partially renovated three-bedroom semi-detached property with plenty of potential. Step into the spacious entrance hall which sets the tone for this wellproportioned home, complete with a convenient downstairs WC. The bright and airy living room is a real feature of the property, boasting a feature fireplace and an attractive bay window that floods the space with natural light. The heart of the home has been thoughtfully redesigned with a newly fitted kitchen that has been opened up into the dining room, creating a fantastic openplan kitchen-dining space. This modern layout incorporates a breakfast bar and comfortable seating area, perfect for both everyday living and entertaining.