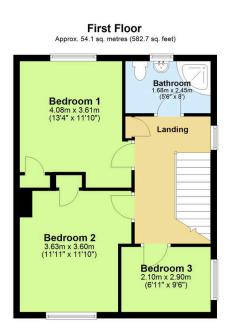

## 90 Alamein Road,

Guide Price £190.000

An exciting opportunity to complete a partially renovated three-bedroom semi-detached property with plenty of potential. Step into the spacious entrance hall which sets the tone for this wellproportioned home, complete with a convenient downstairs WC. The bright and airy living room is a real feature of the property, boasting a feature fireplace and an attractive bay window that floods the space with natural light. The heart of the home has been thoughtfully redesigned with a newly fitted kitchen that has been opened up into the dining room, creating a fantastic openplan kitchen-dining space. This modern layout incorporates a breakfast bar and comfortable seating area, perfect for both everyday living and entertaining.

## **Key Features**

- Freehold Council Tax Band B EPC E
- · No Onward Chain
- · Spacious Living Room
- Downstairs WC
- · New Boiler

- · Semi-Detached Home
- · Three Good-Sized Bedrooms
- · Open-plan Kitchen/Diner
- Handy Lean-to With Bar & Storage
- Quote BH0675 To Book Your Viewing

Total area: approx. 126.0 sq. metres (1356.7 sq. feet)