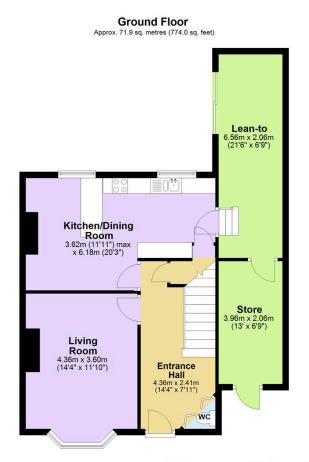

## 90 Alamein Road,

Guide Price £190.000

An exciting opportunity to complete a partially renovated three-bedroom semi-detached property with plenty of potential. Step into the spacious entrance hall which sets the tone for this wellproportioned home, complete with a convenient downstairs WC. The bright and airy living room is a real feature of the property, boasting a feature fireplace and an attractive bay window that floods the space with natural light. The heart of the home has been thoughtfully redesigned with a newly fitted kitchen that has been opened up into the dining room, creating a fantastic openplan kitchen-dining space. This modern layout incorporates a breakfast bar and comfortable seating area, perfect for both everyday living and entertaining.

## **Key Features**

- Freehold Council Tax Band B EPC E
- · No Onward Chain
- · Spacious Living Room
- Downstairs WC
- · New Boiler

- · Semi-Detached Home
- · Three Good-Sized Bedrooms
- · Open-plan Kitchen/Diner
- Handy Lean-to With Bar & Storage
- Quote BH0675 To Book Your Viewing

Total area: approx. 126.0 sq. metres (1356.7 sq. feet)