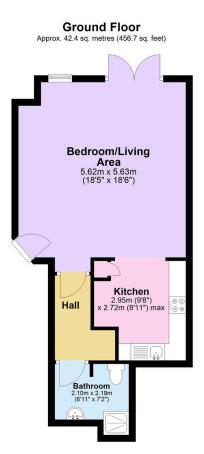

d an attractive feature fireplace that adds character to the space. The living area flows seamlessly into a sleek, modern kitchen, creating an excellent open-plan layout ideal for contemporary living. The real highlight of this property is the direct access from the living room through stylish patio doors onto your own private decking area. A well-appointed modern bathroom completes the accommodation, situated conveniently down the hallway.

## BRYONY HINE

## **Key Features**

- Leasehold Council Tax Band A EPC E
- · Bright, airy studio living space
- · Private decking area
- Exceptional long lease of over 990 years remaining
- No onward chain

- Basement apartment
- Modern fitted kitchen
- Contemporary bathroom
- · Zero service charge and ground rent
- Quote BH0675 to book your viewing



Total area: approx. 42.4 sq. metres (456.7 sq. feet)