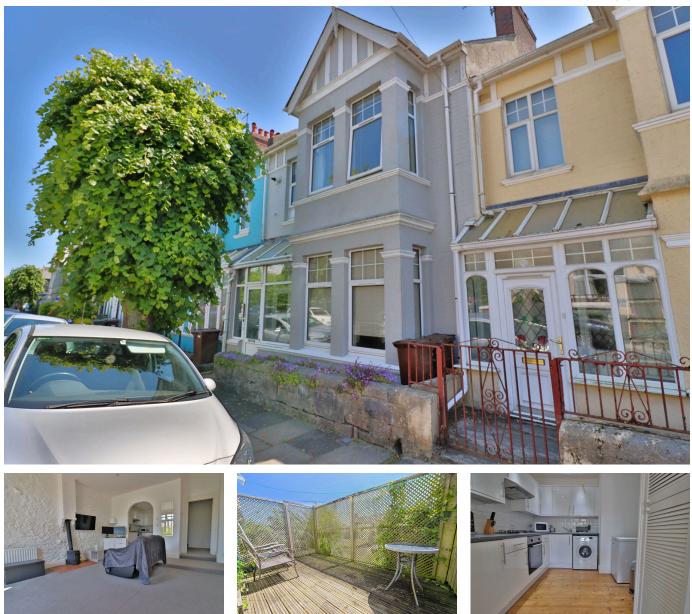

## Garden Flat, 18, College Avenue,

Guide Price £100,000

🍋 1 🚰 1 🚘 1

Discover this delightful basement studio apartment, perfectly positioned for convenient living with the added benefit of no onward chain for a swift completion. Upon entry, you're welcomed into a surprisingly bright and airy living space that maximizes every square foot. The thoughtfully designed room currently serves as a comfortable living area, featuring an ingenious built-in pull-out bed and an attractive feature fireplace that adds character to the space. The living area flows seamlessly into a sleek, modern kitchen, creating an excellent open-plan layout ideal for contemporary living. The real highlight of this property is the direct access from the living room through stylish patio doors onto your own private decking area. A well-appointed modern bathroom completes the accommodation, situated conveniently down the hallway.

## **Key Features**

- Leasehold Council Tax Band A EPC E
- · Bright, airy studio living space
- · Private decking area
- Exceptional long lease of over 990 years remaining
- No onward chain

- Basement apartment
- Modern fitted kitchen
- Contemporary bathroom
- · Zero service charge and ground rent
- Quote BH0675 to book your viewing