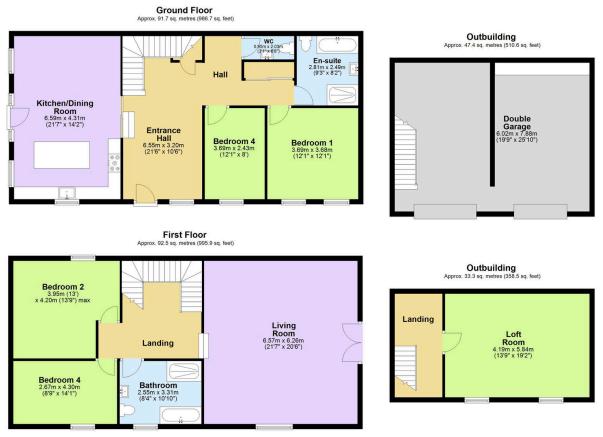

impresses with its thoughtful design and immaculate presentation. To the left, discover a beautiful modern fitted kitchen featuring sleek contemporary units, integrated appliances, and a stylish breakfast bar that flows seamlessly into the dining area - perfect for both everyday living and entertaining. The right wing of the ground floor houses a convenient cloakroom, a versatile fourth bedroom, and the spectacular master bedroom suite.

## BRYONY HINE

## **Key Features**

- Freehold Council Tax Band E EPC TBC
- Four Double Bedrooms
- Spacious Kitchen / Diner
- Beautiful Entrance Hall
- Fantastic Garage Loft Conversion

- Stunning Detached Barn
- Gorgeous Living Room with Log Burner
- Two Bathrooms Plus Downstairs WC
- Off-Road Parking & Double Garage
- Quote BH0675 To Book Your Viewing



Total area: approx. 264.9 sq. metres (2851.7 sq. feet)