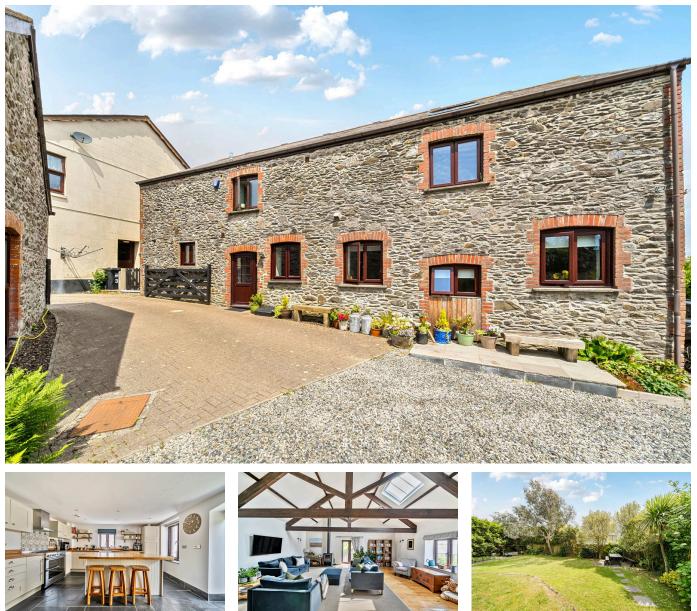

## © bryony.hine@exp.uk.com www.bryonyhine.exp.uk.com

Carkeel Barns, Saltash

Guide Price £575,000

🍋 4 🖕 2 🚘 2

This stunning detached barn conversion offers luxurious contemporary living whilst retaining beautiful period character features. Meticulously maintained throughout, this remarkable home presents a unique opportunity for the discerning buyer seeking a turnkey property of the highest standard. Upon entering through the fabulous entrance hall, complete with comfortable seating area, the property immediately impresses with its thoughtful design and immaculate presentation. To the left, discover a beautiful modern fitted kitchen featuring sleek contemporary units, integrated appliances, and a stylish breakfast bar that flows seamlessly into the dining area - perfect for both everyday living and entertaining. The right wing of the ground floor houses a convenient cloakroom, a versatile fourth bedroom, and the spectacular master bedroom suite.

## **Key Features**

- Freehold Council Tax Band E EPC TBC
- Four Double Bedrooms
- Spacious Kitchen / Diner
- Beautiful Entrance Hall
- Fantastic Garage Loft Conversion

- Stunning Detached Barn
- Gorgeous Living Room with Log Burner
- Two Bathrooms Plus Downstairs WC
- Off-Road Parking & Double Garage
- Quote BH0675 To Book Your Viewing