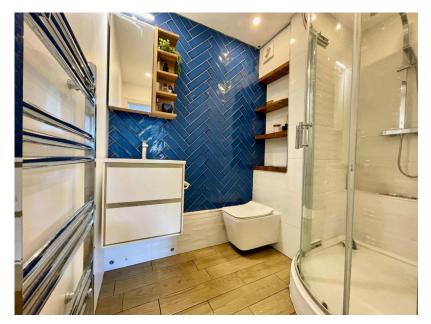

The expansive lounge/dining area is an ideal space for entertaining. It also benefits from a westerly facing balcony, which presents a delightful view over the communal grounds.

The recently updated family bathroom features a shower bath with glass shower screen and fully tiled walls and floor. It also benefits from an opening window.