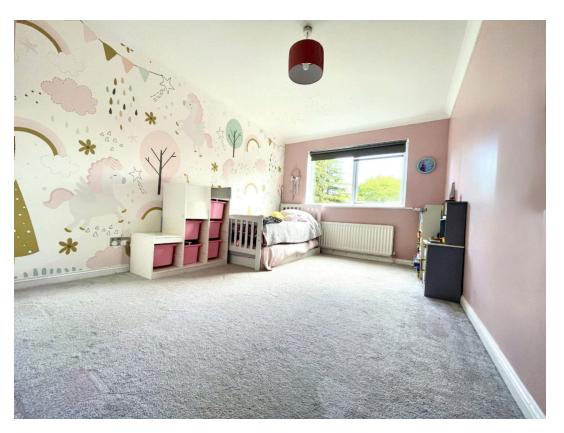

#### **ACCOMMODATION**

The modern apartment features 2 generously sized double bedrooms, both with built-in wardrobes, while the master bedroom also benefits from a contemporary en-suite shower room.

The recently modernised large kitchen/breakfast room includes an integrated fridge/freezer, dishwasher and washing machine, and has ample space for a dining table and chairs.