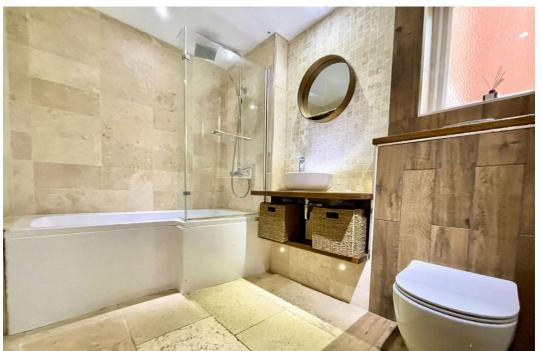

#### **ACCOMMODATION**

The modern apartment features 2 generously sized double bedrooms, both with built-in wardrobes, while the master bedroom also benefits from a contemporary en-suite shower room.

The recently modernised large kitchen/breakfast room includes an integrated fridge/freezer, dishwasher and washing machine, and has ample space for a dining table and chairs.