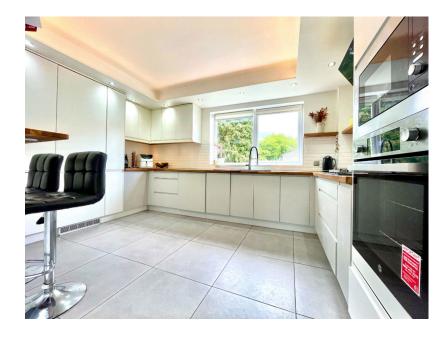

#### **ACCOMMODATION**

The modern apartment features 2 generously sized double bedrooms, both with built-in wardrobes, while the master bedroom also benefits from a contemporary en-suite shower room.

The recently modernised large kitchen/breakfast room includes an integrated fridge/freezer, dishwasher and washing machine, and has ample space for a dining table and chairs.