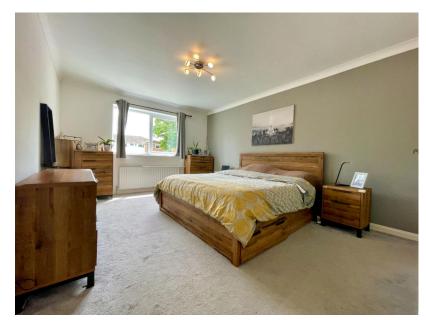

#### **ACCOMMODATION**

The modern apartment features 2 generously sized double bedrooms, both with built-in wardrobes, while the master bedroom also benefits from a contemporary en-suite shower room.

The recently modernised large kitchen/breakfast room includes an integrated fridge/freezer, dishwasher and washing machine, and has ample space for a dining table and chairs.