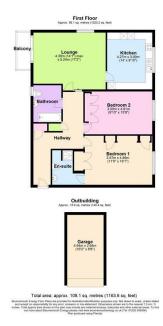

#### **ACCOMMODATION**

The modern apartment features 2 generously sized double bedrooms, both with built-in wardrobes, while the master bedroom also benefits from a contemporary en-suite shower room.

The recently modernised large kitchen/breakfast room includes an integrated fridge/freezer, dishwasher and washing machine, and has ample space for a dining table and chairs.

The expansive lounge/dining area is an ideal space for entertaining. It also benefits from a westerly facing balcony, which presents a delightful view over the communal grounds.

The recently updated family bathroom features a shower bath with glass shower screen and fully tiled walls and floor. It also benefits from an opening window.

### **GARAGE**

Single private garage with up and over door.