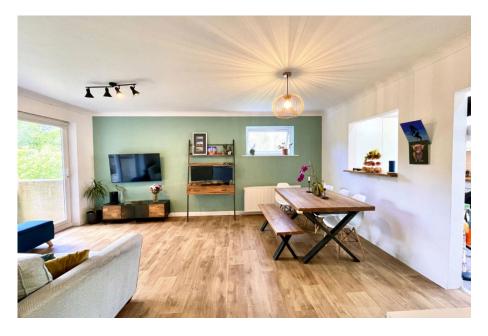

The expansive lounge/dining area is an ideal space for entertaining. It also benefits from a westerly facing balcony, which presents a delightful view over the communal grounds.

The recently updated family bathroom features a shower bath with glass shower screen and fully tiled walls and floor. It also benefits from an opening window.