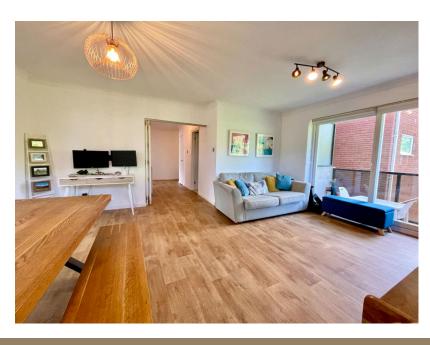

The expansive lounge/dining area is an ideal space for entertaining. It also benefits from a westerly facing balcony, which presents a delightful view over the communal grounds.

The recently updated family bathroom features a shower bath with glass shower screen and fully tiled walls and floor. It also benefits from an opening window.