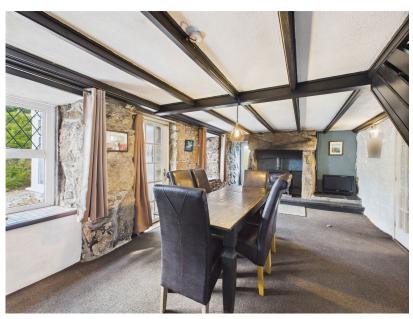

Ref: MK0967. This character detached cottage has been extended by the present owners and now offers flexible accommodation. The cottage is set within grounds of just over one acre, including a paddock, ample parking and garden area. There is a detached garage/workshop and range of useful outbuildings one of which has been converted to accommodation ideal for visiting friends/family, with it's own kitchen and shower room. Whilst only a ten minute drive from the amenities in either Camborne or Pool the property occupies an idyllic rural location with extensive, open views across the surrounding countryside.