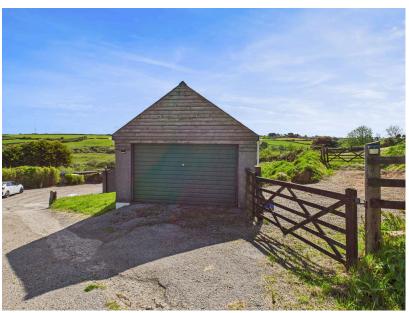

Ref: MK0967. This character detached cottage has been extended by the present owners and now offers flexible accommodation. The cottage is set within grounds of just over one acre, including a paddock, ample parking and garden area. There is a detached garage/workshop and range of useful outbuildings one of which has been converted to accommodation ideal for visiting friends/family, with it's own kitchen and shower room. Whilst only a ten minute drive from the amenities in either Camborne or Pool the property occupies an idyllic rural location with extensive, open views across the surrounding countryside.