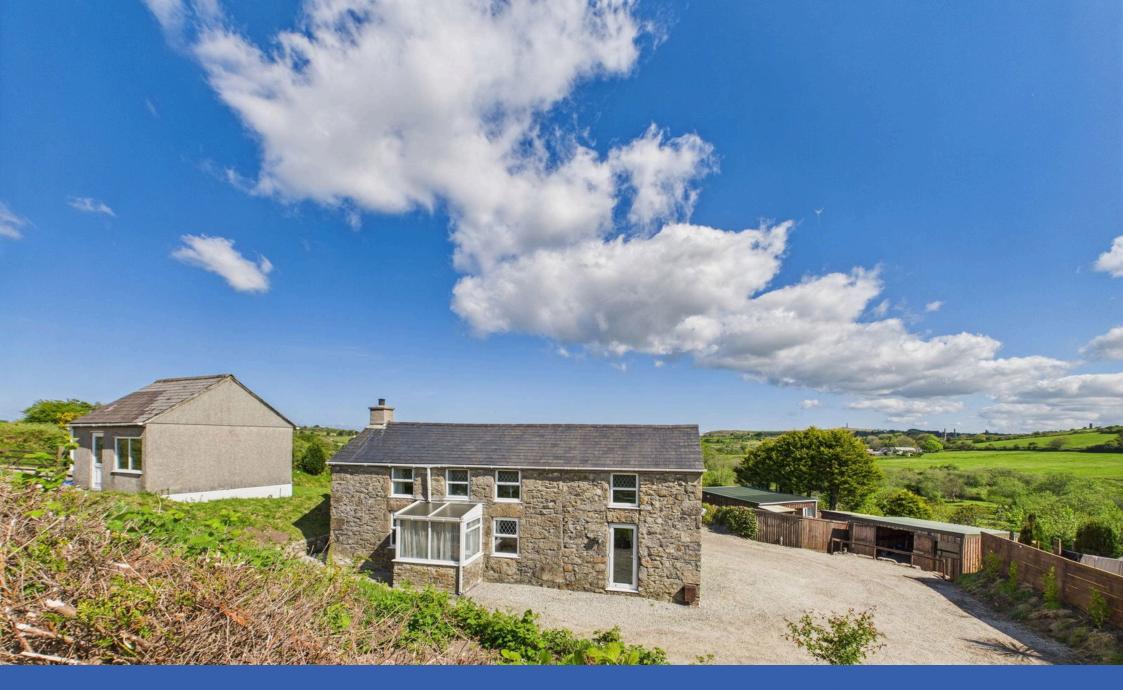

## **Bolenowe Lane, Troon**

## £500,000

**₽**4 **₽**1 **₽**2

• Ref: MK0967

- Five bedroom detached cottage
- Rural location and open views
- Easy access to amenities, town and beaches
- Detached garage/workshop
- Range of outbuildings
- Set in just over 1 acre with paddock
- Two reception rooms
- Woodburner and character features
- NO CHAIN

Ref: MK0967. This character detached cottage has been extended by the present owners and now offers flexible accommodation. The cottage is set within grounds of just over one acre, including a paddock, ample parking and garden area. There is a detached garage/workshop and range of useful outbuildings one of which has been converted to accommodation ideal for visiting friends/family, with it's own kitchen and shower room. Whilst only a ten minute drive from the amenities in either Camborne or Pool the property occupies an idyllic rural location with extensive, open views across the surrounding countryside.