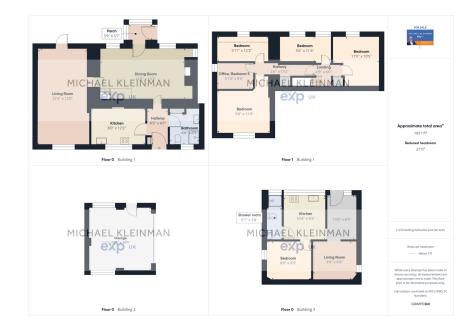

## £500,000

**₽**4 **₽**1 **₽**2

• Ref: MK0967

- Five bedroom detached cottage
- Rural location and open views
- Easy access to amenities, town and beaches
- Detached garage/workshop
- Range of outbuildings
- Set in just over 1 acre with paddock
- Two reception rooms
- Woodburner and character features
- NO CHAIN

Ref: MK0967. This character detached cottage has been extended by the present owners and now offers flexible accommodation. The cottage is set within grounds of just over one acre, including a paddock, ample parking and garden area. There is a detached garage/workshop and range of useful outbuildings one of which has been converted to accommodation ideal for visiting friends/family, with it's own kitchen and shower room. Whilst only a ten minute drive from the amenities in either Camborne or Pool the property occupies an idyllic rural location with extensive, open views across the surrounding countryside.