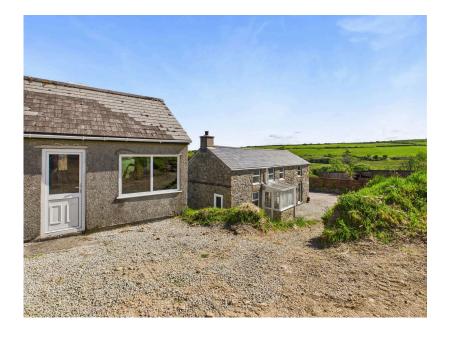

Ref: MK0967. This character detached cottage has been extended by the present owners and now offers flexible accommodation. The cottage is set within grounds of just over one acre, including a paddock, ample parking and garden area. There is a detached garage/workshop and range of useful outbuildings one of which has been converted to accommodation ideal for visiting friends/family, with it's own kitchen and shower room. Whilst only a ten minute drive from the amenities in either Camborne or Pool the property occupies an idyllic rural location with extensive, open views across the surrounding countryside.