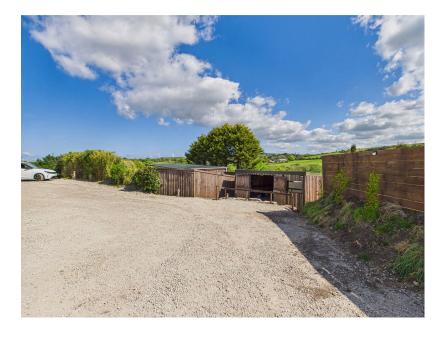

## £500,000

**₽**4 **₽**1 **₽**2

• Ref: MK0967

- Five bedroom detached cottage
- Rural location and open views
- Easy access to amenities, town and beaches
- Detached garage/workshop
- Range of outbuildings
- Set in just over 1 acre with paddock
- Two reception rooms
- Woodburner and character features
- NO CHAIN

Ref: MK0967. This character detached cottage has been extended by the present owners and now offers flexible accommodation. The cottage is set within grounds of just over one acre, including a paddock, ample parking and garden area. There is a detached garage/workshop and range of useful outbuildings one of which has been converted to accommodation ideal for visiting friends/family, with it's own kitchen and shower room. Whilst only a ten minute drive from the amenities in either Camborne or Pool the property occupies an idyllic rural location with extensive, open views across the surrounding countryside.